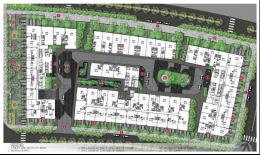

Rent L-xx.08 Size: 170.20 m2 | 159.18 m2 | 4 Bed Rental price: 75,000,000 VND/month

# The Metropole Thu Thiem

| Building     | Lourve | Price          | 75,000,000 VND | Export date:   |
|--------------|--------|----------------|----------------|----------------|
| No. of floor | 0      | Furniture      | Semi-furnished | Visit Time:    |
| Floor        | Middle | Management Fee | Exclude        | Available Date |
| Unit No      | 08     | Direction      |                | SE             |
| Bedrooms     | 4      | View           |                |                |
| Bathrooms    | 3      | Code           | LS20231233     |                |
|              |        |                |                |                |

Export date: 13 Oct 2023

Visit Time: 13 Oct 2023

Available Date: 13