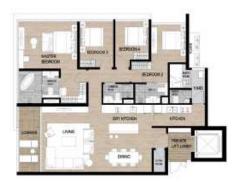

|
| Bedrooms     | 4      | View           |                |                |
| Bathrooms    | 3      | Code           | LS20231233     |                |
|              |        |                |                |                |

Export date: 13 Oct 2023

Visit Time: 13 Oct 2023

Available Date: 13 Oct 2023

SERVICE LIST (VND)



#### TRUONG RACHEL

Phone: 090 925 9041

Email:

proplinkvnk@gmail.com

#### **PROPLINK**

32 Tran Luu Street, An Phu Ward, Thu Duc City, Ho Chi Minh City, Vietnam

**HE ME** Thu Thiem New Urban Area, District 2, HCMC

- Information is for reference only.

The rent might vary due to the floating exchange rate.

## APARTMENT LAYOUT

## **LEVEL 6,8,10 FLOOR PLAN**





#### 4 BEDROOM TYPE 4B-4





## APPARTMENT IMAGE & LAYOUT



#### 4 BEDROOM TYPE 4B-4