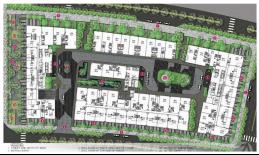

Rent P-xx.06 Size: 102.02 m2 | 95.30 m2 | 3 Bed Rental price: 39,610,000 VND/month

# The Metropole Thu Thiem

| Building     | Prado | Price          | 39,610,000 VND  | Export date:    |
|--------------|-------|----------------|-----------------|-----------------|
| No. of floor | 0     | Furniture      | Fully furnished | Visit Time:     |
| Floor        | Low   | Management Fee | Exclude         | Available Date: |
| Unit No      | 06    | Direction      |                 | SERVICE LIS     |
| Bedrooms     | 3     | View           |                 |                 |
| Bathrooms    | 2     | Code           | LS20231211      |                 |
|              |       |                |                 |                 |

18 Aug 2023

18 Aug 2023

18 Aug 2023

IST (VND)



### TRUONG