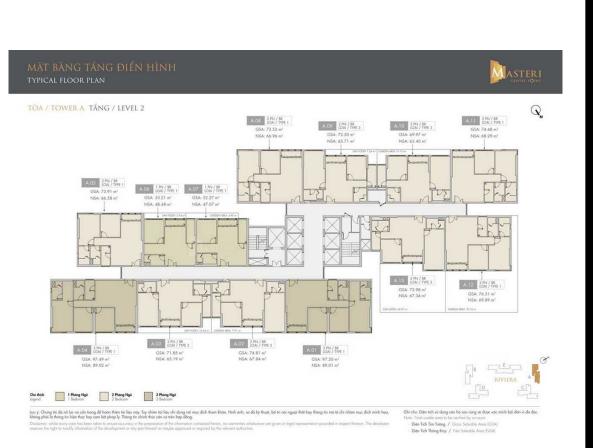

xe máy tàng 2 21 Sánh đón - tiếp khách tại mỗi tòa tháp Khu phố mua sắm Hồ bơi tràn Hồ bơi trẻ em Khu ghế nằm thu giãn quanh hò bơi Sân tắm nắng quanh hồ bơi Khu ghế ngời trò chuyện (có dù che) Khu Pool Bar 29 Khu BBQ Khu cây xanh tiểu cảnh (Tàng 3) Khu vườn nghệ thuật quanh hồ bơi 32 33 Lối dạo bộ quanh khuôn viên hồ bơi
- 34 Khu vuòn vui chơi trẻ em ngoài trời
- 35 Công viên bờ sông



- Đường chạy bộ ven sông
- Phòng Hội nghị
- 38 Hệ thống camera giám sát 24/7
- 39 Thẻ từ an ninh
  - Hệ thống thang máy hiện đại

- a 2 mặt sông bao bọc Tháp B, C, D
- 42 Trường mẫu giáo
- Đội ngũ bảo vệ 24/7
- 🙀 Dịch vụ giặt ủi
- 45 Dich vụ Spa

- A6 Dịch vụ vệ sinh
- Dich vụ diệt côn trùng
- Dịch vụ trồng cây, làm cỏ
- 49 Dịch vụ trông giữ xe
  - Dịch vụ sửa chữa bảo trì kỹ thuật

### APARTMENT LAYOUT







#### **APPARTMENT IMAGE & LAYOUT**