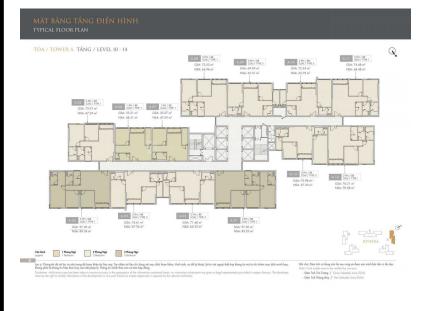

e máy tàng 2 21 Sánh đón - tiếp khách tại mỗi tòa tháp Khu phố mua sắm Hồ bơi tràn Hồ bơi trẻ em Khu ghế nằm thu giãn quanh hò bơi Sân tắm nắng quanh hồ bơi Khu ghế ngời trò chuyện (có dù che) Khu Pool Bar 29 Khu BBQ Khu cây xanh tiểu cảnh (Tàng 3) Khu vườn nghệ thuật quanh hồ bơi 32 33 Lối dạo bộ quanh khuôn viên hồ bơi
- 34 Khu vuòn vui chơi trẻ em ngoài trời
- 35 Công viên bờ sông



- Đường chạy bộ ven sông
- Phòng Hội nghị
- 38 Hệ thống camera giám sát 24/7
- 39 Thẻ từ an ninh
  - Hệ thống thang máy hiện đại

- a 2 mặt sông bao bọc Tháp B, C, D
- 42 Trường mẫu giáo
- Đội ngũ bảo vệ 24/7
- 🙀 Dịch vụ giặt ủi
- 45 Dich vụ Spa

- A6 Dịch vụ vệ sinh
- Dich vụ diệt côn trùng
- Dịch vụ trồng cây, làm cỏ
- 49 Dịch vụ trông giữ xe
  - Dịch vụ sửa chữa bảo trì kỹ thuật

### APARTMENT LAYOUT







#### **APPARTMENT IMAGE & LAYOUT**