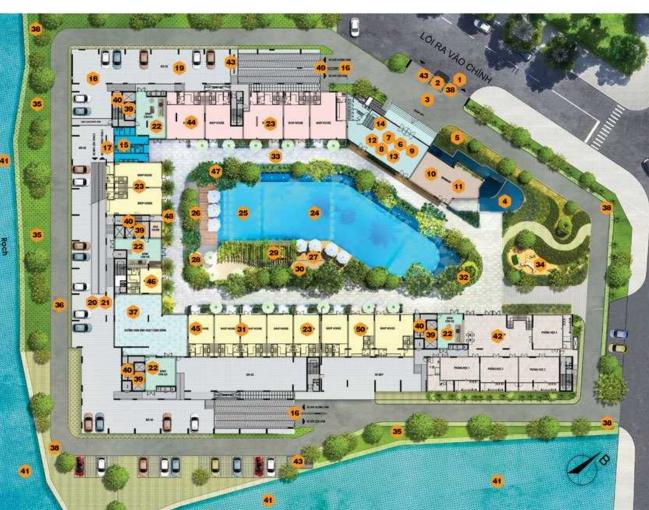

## 50 TIỆN ÍCH - VÔ VÀN TRẢI NGHIỆM

- Lối ra vào cổng chính Tram bảo vê cổng chính Lối ra vào khu tiền sảnh Đài phun nước nghệ thuật Tiểu cảnh sảnh đón khách Đại sảnh 6 Lễ tân đón khách Trung tâm dịch vụ khách hàng Sanh đa năng (Tàng 1) Mini mart (Tang 1) Cafe Terrace (Tang 2) 12 Phong Gym (Tang 2) Phòng tập Yoga (Tàng 2) Phòng thay đồ (Tàng 2) Khu Nhà vệ sinh hiện đại (Tàng 1) Lối ra vào hàm giữ xe Lối lên xuống bải giữ xe máy Bãi đậu xe ô tô ngoài trời Bải đâu xe ô tô dưới hầm 20 Bãi đậu xe máy tầng 1 Bãi đậu xe máy tàng 2 21 Sánh đón - tiếp khách tại mỗi tòa tháp Khu phố mua sắm Hồ bơi tràn Hồ bơi trẻ em Khu ghế nằm thu giãn quanh hò bơi Sân tắm nắng quanh hồ bơi Khu ghế ngời trò chuyện (có dù che) Khu Pool Bar 29 Khu BBQ Khu cây xanh tiểu cảnh (Tàng 3) Khu vườn nghệ thuật quanh hồ bơi 32 33 Lối dạo bộ quanh khuôn viên hồ bơi
- 34 Khu vuòn vui chơi trẻ em ngoài trời
- 35 Công viên bờ sông

- Đường chạy bộ ven sông
- Phòng Hội nghị
- 38 Hệ thống camera giám sát 24/7
- 39 Thẻ từ an ninh
  - Hệ thống thang máy hiện đại

- a 2 mặt sông bao bọc Tháp B, C, D
- 42 Trường mẫu giáo
- Đội ngũ bảo vệ 24/7
- 🙀 Dịch vụ giặt ủi
- 45 Dich vụ Spa

- A6 Dịch vụ vệ sinh
- Dich vụ diệt côn trùng
- Dịch vụ trồng cây, làm cỏ
- 49 Dịch vụ trông giữ xe
  - Dịch vụ sửa chữa bảo trì kỹ thuật