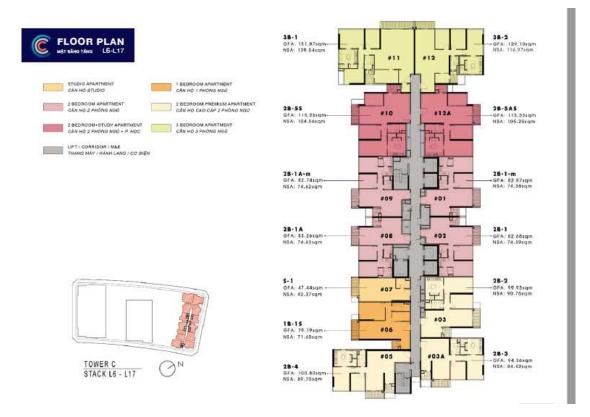

|
| Unit No      | 10                  | Direction      |                |
| Bedrooms     | 2                   | View           |                |
| Bathrooms    | 2                   | Code           | LS20231177     |
|              |                     |                |                |

Export date: 23 Jun 2023

Visit Time: 23 Jun 2023

Available Date: 23 Jun 2023

SERVICE LIST (VND)



#### TRUONG RACHEL

Phone: 090 925 9041

Email:

proplinkvnk@gmail.com

#### **PROPLINK**

32 Tran Luu Street, An Phu Ward, Thu Duc City, Ho Chi Minh City, Vietnam

**HE ME** Thu Thiem New Urban Area, District 2, HCMC

- Information is for reference only.

The rent might vary due to the floating exchange rate.

#### GENERAL LAYOUT OF PROJECT



- A VENTHATION SHAFT

#### **APARTMENT LAYOUT**





## Investment Consultancy



# Investment Consultancy