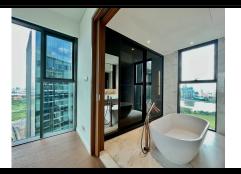

Rent C-xx.10

Size: 115.26 m2 | 104.56 m2 | 2 Bed

Rental price: 30,000,000 VND/month

### The Metropole Thu Thiem

| Building     | The Crest Residence | Price          | 30,000,000 VND |
|--------------|---------------------|----------------|----------------|
| No. of floor | 0                   | Furniture      | Semi-furnished |
| Floor        | Middle              | Management Fee | Exclude        |
| Unit No      | 10                  | Direction      |                |
| Bedrooms     | 2                   | View           |                |
| Bathrooms    | 2                   | Code           | LS20231177     |
|              |                     |                |                |