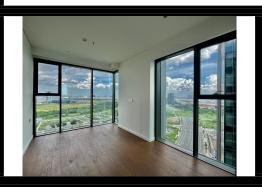

Rent C-xx.10

Size: 115.26 m2 | 104.56 m2 | 2 Bed

Rental price: 30,000,000 VND/month

### The Metropole Thu Thiem

| Building     | The Crest Residence | Price          | 30,000,000 VND |
|--------------|---------------------|----------------|----------------|
| No. of floor | 0                   | Furniture      | Semi-furnished |
| Floor        | Middle              | Management Fee | Exclude        |
| Unit No      | 10                  | Direction      |                |
| Bedrooms     | 2                   | View           |                |
| Bathrooms    | 2                   | Code           | LS20231177     |
|              |                     |                |                |