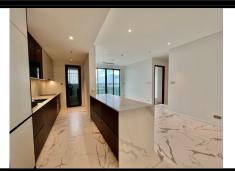

Rent C-xx.10

Size: 115.26 m2 | 104.56 m2 | 2 Bed

Rental price: 30,000,000 VND/month

### The Metropole Thu Thiem

| Building     | The Crest Residence | Price          | 30,000,000 VND |
|--------------|---------------------|----------------|----------------|
| No. of floor | 0                   | Furniture      | Semi-furnished |
| Floor        | Middle              | Management Fee | Exclude        |
| Unit No      | 10                  | Direction      |                |
| Bedrooms     | 2                   | View           |                |
| Bathrooms    | 2                   | Code           | LS20231177     |
|              |                     |                |                |