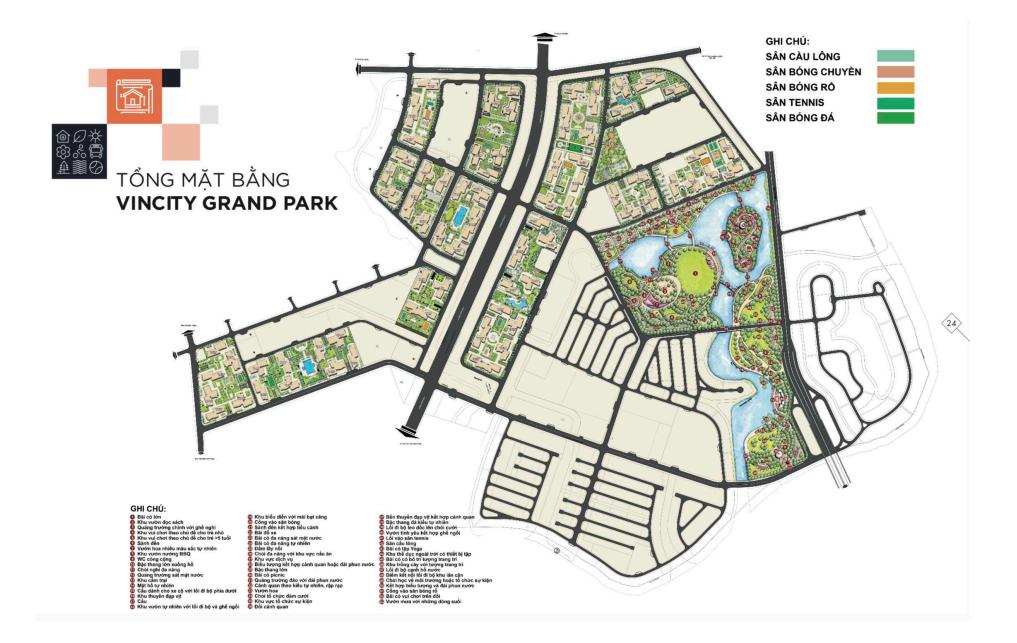

|                | SERVICE         | LIST (USD)  | Lint       |
| Bedrooms     | 2               | View           |                |                 |             |            |
| Bathrooms    | 2               | Code           | LS20231144     |                 |             |            |
|              |                 |                |                |                 |             |            |
| ~            | 1               | I              |                |                 |             | PR         |



The rent might vary due to the floating exchange rate.

## Rental price: 300 USD/month



# PHẠM IRIS

Phone: 035 692 4737 Email: iris.pham@vnkic.vn

#### PROPLINK

32 Tran Luu Street, An Phu Ward, Thu Duc City, Ho Chi Minh City, Vietnam

#### **GENERAL LAYOUT OF PROJECT**



#### **APARTMENT LAYOUT**







| CH                      | -18         |
|-------------------------|-------------|
| Loại căn hộ             | 2BR+        |
| Diện tích<br>tim tường  | 69,2-69,3m² |
| Diện tích<br>thông thủy | 63,0-63,4m² |



### **APPARTMENT IMAGE & LAYOUT**





| CH                      | -18         |
|-------------------------|-------------|
| Loại căn hộ             | 2BR+        |
| Diện tích<br>tim tường  | 69,2-69,3m² |
| Diện tích<br>thông thủy | 63,0-63,4m² |