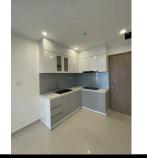

### **APPARTMENT IMAGE & LAYOUT**

| CH                      | -18         |
|-------------------------|-------------|
| Loại căn hộ             | 2BR+        |
| Diện tích<br>tim tường  | 69,2-69,3m² |
| Diện tích<br>thông thủy | 63,0-63,4m² |