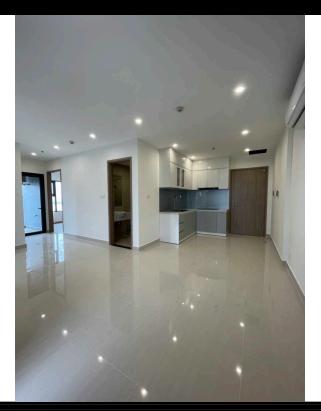

### **APPARTMENT IMAGE & LAYOUT**

| CH                      | -18         |
|-------------------------|-------------|
| Loại căn hộ             | 2BR+        |
| Diện tích<br>tim tường  | 69,2-69,3m² |
| Diện tích<br>thông thủy | 63,0-63,4m² |