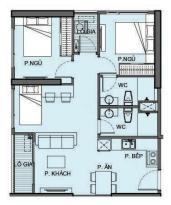

#### **APARTMENT LAYOUT**

| CH                      | -18         |
|-------------------------|-------------|
| Loại căn hộ             | 2BR+        |
| Diện tích<br>tim tường  | 69,2-69,3m² |
| Diện tích<br>thông thủy | 63,0-63,4m² |

### **APPARTMENT IMAGE & LAYOUT**

| CH                      | -18         |
|-------------------------|-------------|
| Loại căn hộ             | 2BR+        |
| Diện tích<br>tim tường  | 69,2-69,3m² |
| Diện tích<br>thông thủy | 63,0-63,4m² |