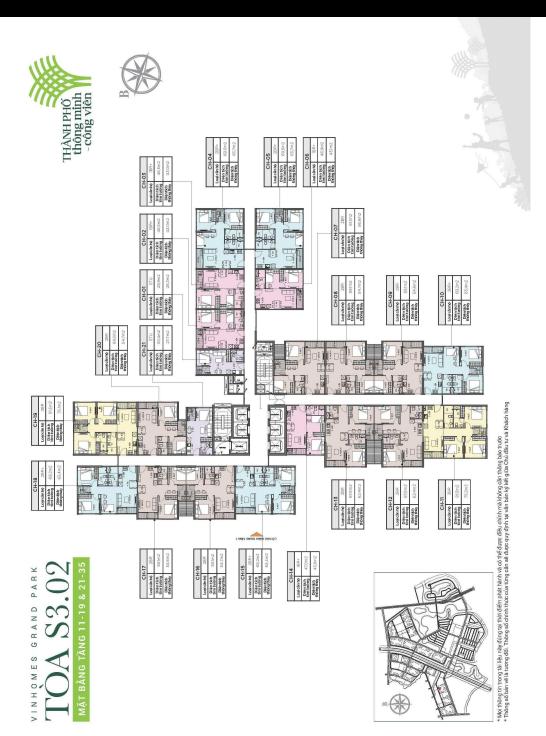

#### **APARTMENT LAYOUT**

| CH                      | -18         |
|-------------------------|-------------|
| Loại căn hộ             | 2BR+        |
| Diện tích<br>tim tường  | 69,2-69,3m² |
| Diện tích<br>thông thủy | 63,0-63,4m² |