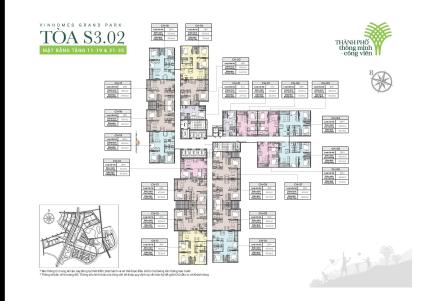

#### **APARTMENT LAYOUT**

| CH                      | -18         |
|-------------------------|-------------|
| Loại căn hộ             | 2BR+        |
| Diện tích<br>tim tường  | 69,2-69,3m² |
| Diện tích<br>thông thủy | 63,0-63,4m² |