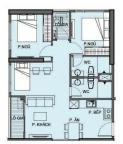

### **APPARTMENT IMAGE & LAYOUT**

| CH                      | -18         |
|-------------------------|-------------|
| Loại căn hộ             | 2BR+        |
| Diện tích<br>tim tường  | 69,2-69,3m² |
| Diện tích<br>thông thủy | 63,0-63,4m² |