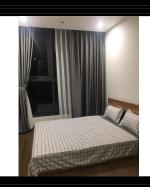

Rent W3-xx.10

Size: 35.90 m2 | 31.90 m2 | 1 Bed

Rental price: 515 USD/month

## **Vinhomes West Point**

| Building     | West 3 | Price          | 515 USD         |
|--------------|--------|----------------|-----------------|
| No. of floor | 0      | Furniture      | Fully furnished |
| Floor        | Middle | Management Fee | Exclude         |
| Unit No      | 10     | Direction      |                 |
| Bedrooms     | 1      | View           |                 |
| Bathrooms    | 1      | Code           | LS20221028      |
|              |        |                |                 |

## APPARTMENT IMAGE & LAYOUT