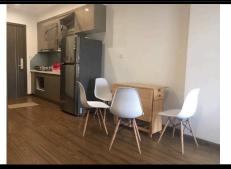

Rent W3-xx.10

Size: 35.90 m2 | 31.90 m2 | 1 Bed

Rental price: 515 USD/month

## **Vinhomes West Point**

| Building     | West 3 | Price          | 515 USD         |
|--------------|--------|----------------|-----------------|
| No. of floor | 0      | Furniture      | Fully furnished |
| Floor        | Middle | Management Fee | Exclude         |
| Unit No      | 10     | Direction      |                 |
| Bedrooms     | 1      | View           |                 |
| Bathrooms    | 1      | Code           | LS20221028      |
|              |        |                |                 |

## APPARTMENT IMAGE & LAYOUT