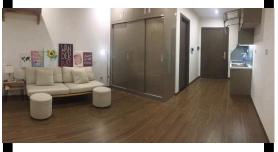

Rent W3-xx.10

Size: 35.90 m2 | 31.90 m2 | 1 Bed

Rental price: 515 USD/month

## **Vinhomes West Point**

| Building     | West 3 | Price          | 515 USD         |
|--------------|--------|----------------|-----------------|
| No. of floor | 0      | Furniture      | Fully furnished |
| Floor        | Middle | Management Fee | Exclude         |
| Unit No      | 10     | Direction      |                 |
| Bedrooms     | 1      | View           |                 |
| Bathrooms    | 1      | Code           | LS20221028      |
|              |        |                |                 |

## APPARTMENT IMAGE & LAYOUT