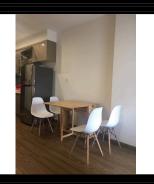

Rent W3-xx.10

Size: 35.90 m2 | 31.90 m2 | 1 Bed

Rental price: 515 USD/month

## **Vinhomes West Point**

| Building     | West 3 | Price          | 515 USD         |
|--------------|--------|----------------|-----------------|
| No. of floor | 0      | Furniture      | Fully furnished |
| Floor        | Middle | Management Fee | Exclude         |
| Unit No      | 10     | Direction      |                 |
| Bedrooms     | 1      | View           |                 |
| Bathrooms    | 1      | Code           | LS20221028      |
|              |        |                |                 |

## APPARTMENT IMAGE & LAYOUT