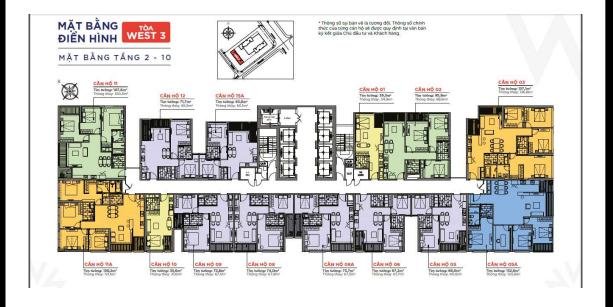

only.

The rent might vary due to the floating exchange rate.

# MẶT BẰNG TIỆN ÍCH CẢNH QUAN VINHOMES WEST POINT



# HỆ THỐNG TIỆN ÍCH CẢNH QUAN

#### TẨNG MÁI KHỐI ĐẾ

- O Lối ra sản vươn
- Tiểu cánh đường dao
- 6 Mái bệ bợi bốn mùa
- O Tiểu cánh nước
- Săn tập gym
- Vườn hoa cánh quan
- Thám có Dướng dạo
- O Khu vực nghi chân
- Ghế nghi ven đường dao
- Khu thiên, yoga
- D Đối có
- Săn chơi trẻ em
- C Khu vực ngắm cánh thành phố
- Thang xuống bế bơi
- Tiểu cảnh
- Bon cây lớn

#### SÁN VƯỚN TẨNG 1

- Tiểu cảnh lối vào
- Tiểu cánh bể phun nước
- Sanh chính vào khu thương mai
- Biểu tượng điểm nhấn
- Lối vào khu văn phòng
- D Lối xuống hắm
- Khu kỳ thuật âm san
- Săn chơi trung tâm
- Đường dạo nối khu
- D Lối vào sánh cán hó
- Lôi vào nhà trè
- D Tiểu cảnh điểm nhấn

### APARTMENT LAYOUT





## APPARTMENT IMAGE & LAYOUT