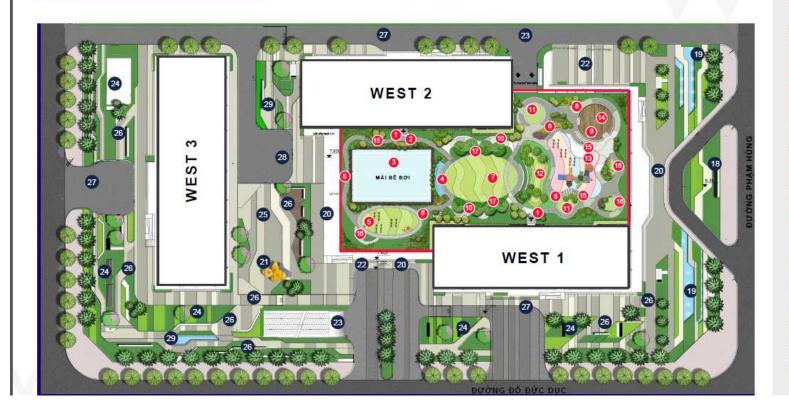

# MẶT BẰNG TIỆN ÍCH CẢNH QUAN VINHOMES WEST POINT

# HỆ THỐNG TIỆN ÍCH CẢNH QUAN

#### TẨNG MÁI KHỐI ĐẾ

- O Lối ra sản vươn
- Tiểu cánh đường dao
- 6 Mái bệ bợi bốn mùa
- O Tiểu cánh nước
- Săn tập gym
- Vườn hoa cánh quan
- Thám có Dướng dạo
- O Khu vực nghi chân
- Ghế nghi ven đường dao
- Khu thiên, yoga
- D Đối có
- Săn chơi trẻ em
- C Khu vực ngắm cánh thành phố
- Thang xuống bế bơi
- Tiểu cảnh
- Bon cây lớn

#### SÁN VƯỚN TẨNG 1

- Tiểu cảnh lối vào
- Tiểu cánh bể phun nước
- Sanh chính vào khu thương mai
- Biểu tượng điểm nhấn
- Lối vào khu văn phòng
- D Lối xuống hắm
- Khu kỳ thuật âm san
- Săn chơi trung tâm
- Đường dạo nối khu
- D Lối vào sánh cán hó
- Lôi vào nhà trè
- D Tiểu cảnh điểm nhấn