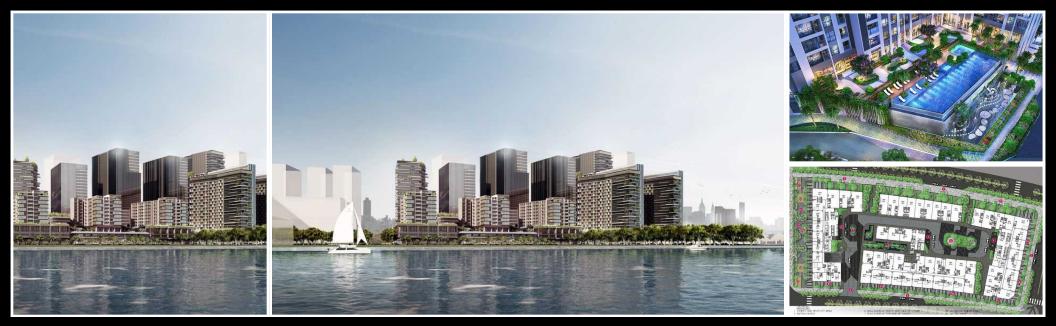

# The Metropole Thu Thiem

| Building     | Lourve | Price          | 750 USD        | Export date:    |
|--------------|--------|----------------|----------------|-----------------|
| No. of floor | 0      | Furniture      | Semi-furnished | Visit Time:     |
| Floor        | Low    | Management Fee | Exclude        | Available Date: |
| Unit No      | 06     | Direction      |                | SERVICE         |
| Bedrooms     | 1      | View           |                |                 |
| Bathrooms    | 1      | Code           | LS20220994     |                 |
|              |        |                |                |                 |

### PROPLINK

32 Tran Luu Street, An Phu Ward, Thu Duc City, Ho Chi Minh City, Vietnam

**IE ME** Thu Thiem New Urban Area, District 2, HCMC

- Information is for reference only.

The rent might vary due to the floating exchange rate.