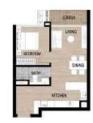

# **APARTMENT LAYOUT**

#### 1 BEDROOM TYPE 1B-6

1 Bedroom (Type 18) 3 Bedroom (Type 38)

2 Bedroom (Type 2B) 4 Bedroom (Type 4B)

#### LEVEL 6,8,10 FLOOR PLAN