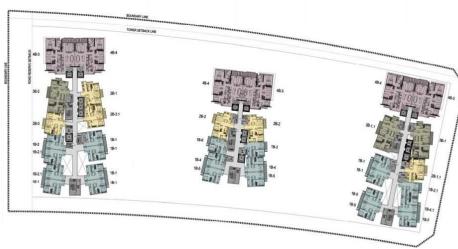

# **APARTMENT LAYOUT**

#### 1 BEDROOM TYPE 1B-6

1 Bedroom (Type 18) 3 Bedroom (Type 38)

2 Bedroom (Type 2B) 4 Bedroom (Type 4B)

#### LEVEL 6,8,10 FLOOR PLAN