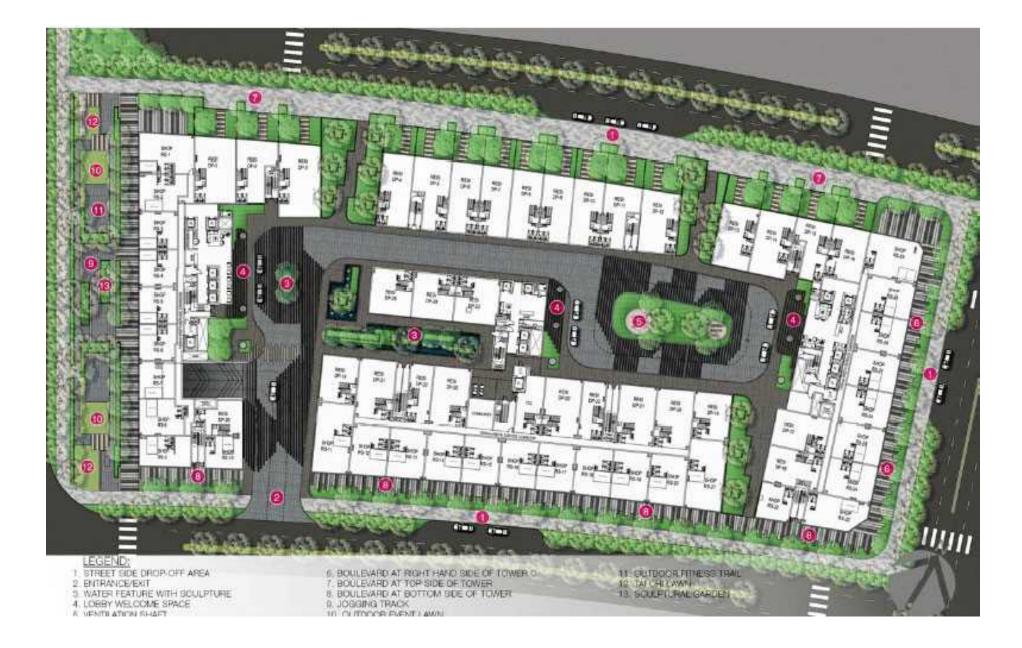

t Time:     |
| Floor        | Low    | Management Fee | Exclude        | Available Date: |
| Unit No      | 06     | Direction      |                | SERVICE         |
| Bedrooms     | 1      | View           |                |                 |
| Bathrooms    | 1      | Code           | LS20220994     |                 |
|              |        |                |                |                 |

10 Jun 2022

10 Jun 2022

10 Jun 2022

SERVICE LIST (USD)

## Rental price: 750 USD/month



**DI CAR** Phone: 097 366 3016

Email: doankimthong98@gmaiil.com

### PROPLINK

32 Tran Luu Street, An Phu Ward, Thu Duc City, Ho Chi Minh City, Vietnam

**IE ME** Thu Thiem New Urban Area, District 2, HCMC

- Information is for reference only.

The rent might vary due to the floating exchange rate.



# **APARTMENT LAYOUT**



#### 1 BEDROOM TYPE 1B-6







1 Bedroom (Type 18) 3 Bedroom (Type 38)

2 Bedroom (Type 2B) 4 Bedroom (Type 4B)

#### LEVEL 6,8,10 FLOOR PLAN



## **APPARTMENT IMAGE & LAYOUT**



1 BEDROOM TYPE 1B-6







"WOTE FINAL NEA TO BE VERIFIED BY SURVEYOR