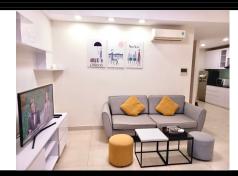

Rent T5A-xx.02

Size: 66.45 m2 | 00 m2 | 2 Bed

Rental price: 1,009 USD/month

## Masteri Thảo Điền

| Building     | Building 5A | Price          | 1,009 USD       |
|--------------|-------------|----------------|-----------------|
| No. of floor | 25          | Furniture      | Fully furnished |
| Floor        | High        | Management Fee | Include         |
| Unit No      | 02          | Direction      |                 |
| Bedrooms     | 2           | View           |                 |
| Bathrooms    | 2           | Code           | LS20220992      |
|              |             |                |                 |