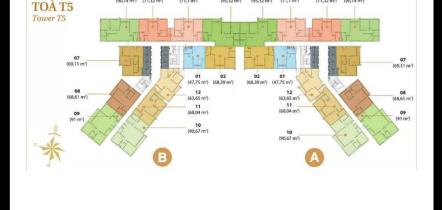

### APARTMENT LAYOUT

## MẶT BẰNG CĂN HỘ ĐIỂN HÌNH TỪ TẦNG 15 - TẦNG 29

TÒA NHÀ CĂN HỘ - DỊCH VỤ - THƯƠNG MẠI

03 03 04 05 06 (95,32 m²) (95,32 m²) (71,1 m²) (71,32 m²) (90,74 m²)

MẶT BẰNG CĂN HỘ ĐIỂN HÌNH

06 05 04 (90,74 m²) (71,32 m²) (71,1 m²)

Typical unit floor plan