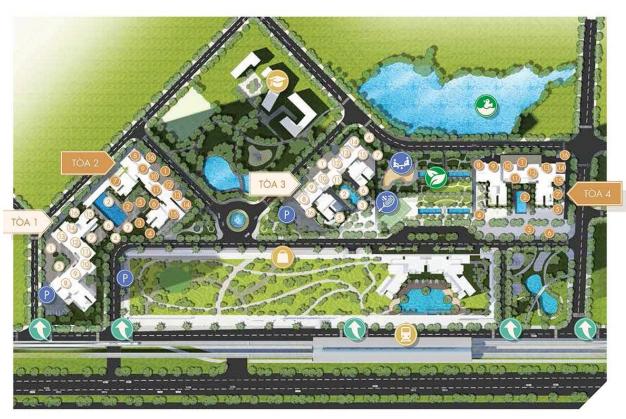

### GENERAL LAYOUT OF PROJECT

## TIỆN ÍCH DỰ ÁN

# TIỆN ÍCH NỔI TRỘI TẠI KHỐI ĐẾ TOÀ 1, 2, 3 & 4 1. Lối vào sánh

- 2. Hồ bơi
- 3. Khu BBQ
- 4. Khu sân vườn
- 5. Khu vui chơi trẻ em
- 6. Sân tập thể thao ngoài trời
- 7. Lối đi dạo
- 8. Phòng làm việc
  9. Phòng sinh hoạt cộng đồng
  10. Siêu thị mini
- 11. Sảnh lễ tân
- 12. Khu trẻ em
- 13. Nhà chơi trẻ em
- 14. Phòng tập gym
- 15. Thư viện
- 16. Tầng hầm đậu xe

Khu thể thao ngoài trời

Khu TTTM Vincom Mega Mall Thảo Điển

Khu vui chơi trẻ em

Trường học

Bãi đậu xe

Không gian xanh

Lối vào dự án

Hồ cảnh quan