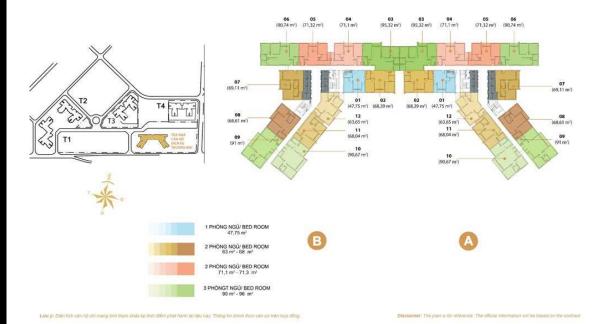

### APARTMENT LAYOUT

## MẶT BẰNG CĂN HỘ ĐIỂN HÌNH TỪ TẦNG 15 - TẦNG 29

TÒA NHÀ CĂN HỘ - DỊCH VỤ - THƯƠNG MẠI

03 03 04 05 06 (95,32 m²) (95,32 m²) (71,1 m²) (71,32 m²) (90,74 m²)

MẶT BẰNG CĂN HỘ ĐIỂN HÌNH

06 05 04 (90,74 m²) (71,32 m²) (71,1 m²)

Typical unit floor plan