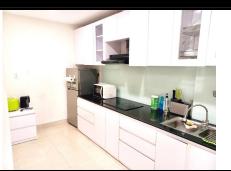

Rent T5A-xx.02

Size: 66.45 m2 | 00 m2 | 2 Bed

Rental price: 1,009 USD/month

## Masteri Thảo Điền

| Building     | Building 5A | Price          | 1,009 USD       |
|--------------|-------------|----------------|-----------------|
| No. of floor | 25          | Furniture      | Fully furnished |
| Floor        | High        | Management Fee | Include         |
| Unit No      | 02          | Direction      |                 |
| Bedrooms     | 2           | View           |                 |
| Bathrooms    | 2           | Code           | LS20220992      |
|              |             |                |                 |

## APPARTMENT IMAGE & LAYOUT