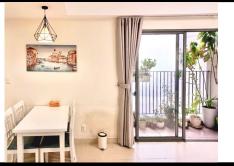

Rent T5A-xx.02

Size: 66.45 m2 | 00 m2 | 2 Bed

Rental price: 1,009 USD/month

## Masteri Thảo Điền

| Building     | Building 5A | Price          | 1,009 USD       |
|--------------|-------------|----------------|-----------------|
| No. of floor | 25          | Furniture      | Fully furnished |
| Floor        | High        | Management Fee | Include         |
| Unit No      | 02          | Direction      |                 |
| Bedrooms     | 2           | View           |                 |
| Bathrooms    | 2           | Code           | LS20220992      |
|              |             |                |                 |

## APPARTMENT IMAGE & LAYOUT