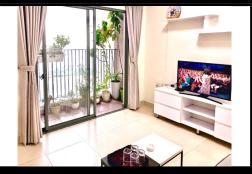

Rent T5A-xx.02

Size: 66.45 m2 | 00 m2 | 2 Bed

Rental price: 1,009 USD/month

## Masteri Thảo Điền

| Building     | Building 5A | Price          | 1,009 USD       |
|--------------|-------------|----------------|-----------------|
| No. of floor | 25          | Furniture      | Fully furnished |
| Floor        | High        | Management Fee | Include         |
| Unit No      | 02          | Direction      |                 |
| Bedrooms     | 2           | View           |                 |
| Bathrooms    | 2           | Code           | LS20220992      |
|              |             |                |                 |