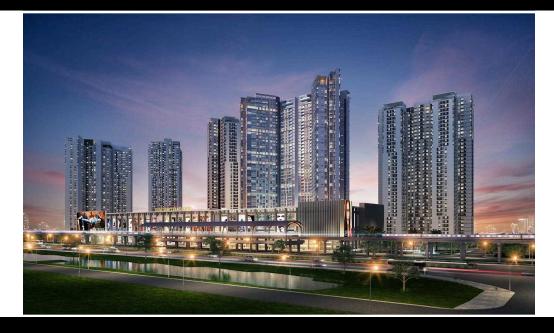

Rent T5A-xx.02

Size: 66.45 m2 | 00 m2 | 2 Bed

Rental price: 1,009 USD/month

## Masteri Thảo Điền

| Building     | Building 5A | Price          | 1,009 USD       |
|--------------|-------------|----------------|-----------------|
| No. of floor | 25          | Furniture      | Fully furnished |
| Floor        | High        | Management Fee | Include         |
| Unit No      | 02          | Direction      |                 |
| Bedrooms     | 2           | View           |                 |
| Bathrooms    | 2           | Code           | LS20220992      |
|              |             |                |                 |

Export date: 06 Jun 2022

Visit Time: 06 Jun 2022

Available Date: 06 Jun 2022

SERVICE LIST (USD)



## DI CAR

Phone: 097 366 3016

Email:

doankimthong98@gmaiil.com