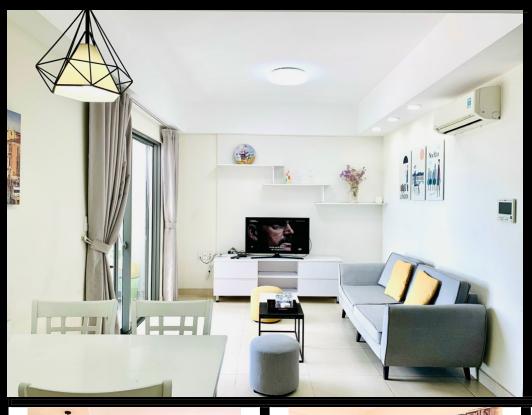

Rent T5A-xx.02

Size: 66.45 m2 | 00 m2 | 2 Bed

Rental price: 1,009 USD/month

## Masteri Thảo Điền

| Building     | Building 5A | Price          | 1,009 USD       |
|--------------|-------------|----------------|-----------------|
| No. of floor | 25          | Furniture      | Fully furnished |
| Floor        | High        | Management Fee | Include         |
| Unit No      | 02          | Direction      |                 |
| Bedrooms     | 2           | View           |                 |
| Bathrooms    | 2           | Code           | LS20220992      |
|              |             |                |                 |

## APPARTMENT IMAGE & LAYOUT