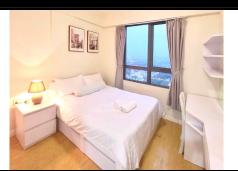

Rent T5A-xx.02

Size: 66.45 m2 | 00 m2 | 2 Bed

Rental price: 1,009 USD/month

## Masteri Thảo Điền

| Building     | Building 5A | Price          | 1,009 USD       |
|--------------|-------------|----------------|-----------------|
| No. of floor | 25          | Furniture      | Fully furnished |
| Floor        | High        | Management Fee | Include         |
| Unit No      | 02          | Direction      |                 |
| Bedrooms     | 2           | View           |                 |
| Bathrooms    | 2           | Code           | LS20220992      |
|              |             |                |                 |