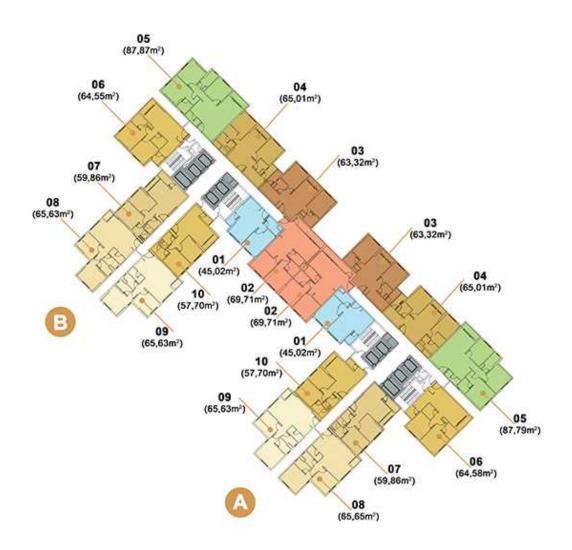

## APARTMENT LAYOUT

Rent T2B-xx.08

Size: 70.70 m2 | 65.65 m2 | 2 Bed

Rental price: 944 USD/month

## Masteri Thảo Điền

| Building     | Building 2B | Price          | 944 USD         |
|--------------|-------------|----------------|-----------------|
| No. of floor | 0           | Furniture      | Fully furnished |
| Floor        | Middle      | Management Fee | Include         |
| Unit No      | 08          | Direction      |                 |
| Bedrooms     | 2           | View           |                 |
| Bathrooms    | 1           | Code           | LS20220991      |
|              |             |                |                 |