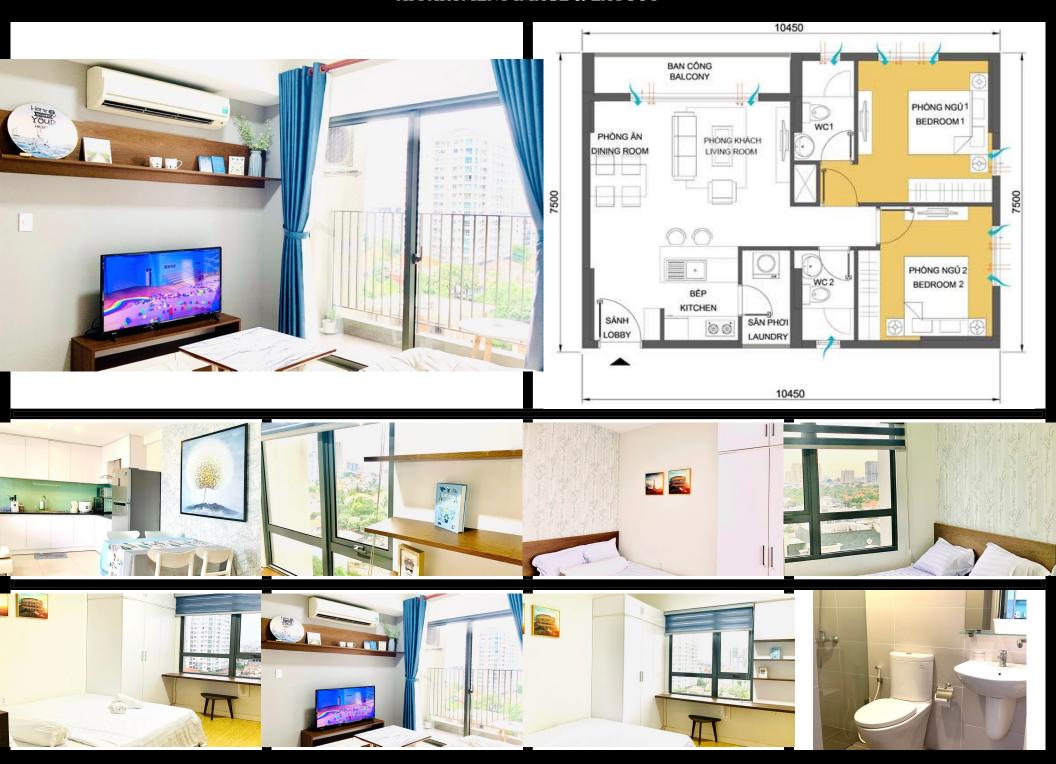

159 Ha Noi Highway, Thao Dien Ward, District 2, HCM City

- Information is for reference only.

The rent might vary due to the floating exchange rate.

## GENERAL LAYOUT OF PROJECT



## TIỆN ÍCH DỰ ÁN

# TIỆN ÍCH NỔI TRỘI TẠI KHỐI ĐẾ TOÀ 1, 2, 3 & 4 1. Lối vào sánh

- 2. Hồ bơi
- 3. Khu BBQ
- 4. Khu sân vườn
- 5. Khu vui chơi trẻ em
- 6. Sân tập thể thao ngoài trời
- 7. Lối đi dạo
- 8. Phòng làm việc
  9. Phòng sinh hoạt cộng đồng
  10. Siêu thị mini
- 11. Sảnh lễ tân
- 12. Khu trẻ em
- 13. Nhà chơi trẻ em
- 14. Phòng tập gym
- 15. Thư viện
- 16. Tầng hầm đậu xe





Khu thể thao ngoài trời



Khu TTTM Vincom Mega Mall Thảo Điển



Khu vui chơi trẻ em



Trường học



Bãi đậu xe



Không gian xanh



Lối vào dự án



Hồ cảnh quan

## APARTMENT LAYOUT







## APPARTMENT IMAGE & LAYOUT