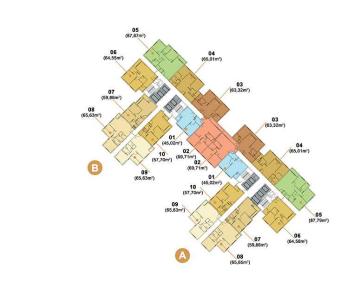

## APPARTMENT IMAGE & LAYOUT

Rent T2B-xx.08

Size: 70.70 m2 | 65.65 m2 | 2 Bed

Rental price: 944 USD/month

## Masteri Thảo Điền

| Building     | Building 2B | Price          | 944 USD         |
|--------------|-------------|----------------|-----------------|
| No. of floor | 0           | Furniture      | Fully furnished |
| Floor        | Middle      | Management Fee | Include         |
| Unit No      | 08          | Direction      |                 |
| Bedrooms     | 2           | View           |                 |
| Bathrooms    | 1           | Code           | LS20220991      |
|              |             |                |                 |