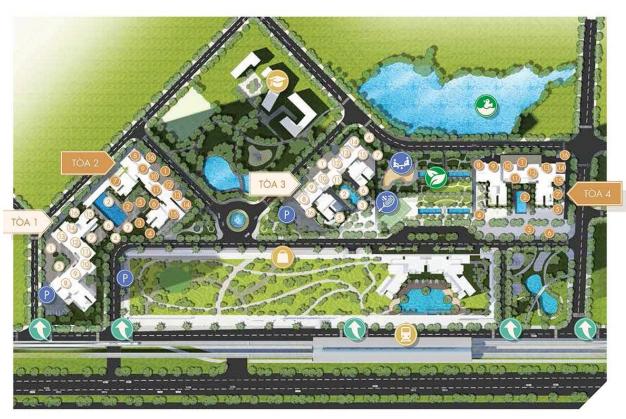

## GENERAL LAYOUT OF PROJECT

## TIỆN ÍCH DỰ ÁN

# TIỆN ÍCH NỔI TRỘI TẠI KHỐI ĐẾ TOÀ 1, 2, 3 & 4 1. Lối vào sánh

- 2. Hồ bơi
- 3. Khu BBQ
- 4. Khu sân vườn
- 5. Khu vui chơi trẻ em
- 6. Sân tập thể thao ngoài trời
- 7. Lối đi dạo
- 8. Phòng làm việc
  9. Phòng sinh hoạt cộng đồng
  10. Siêu thị mini
- 11. Sảnh lễ tân
- 12. Khu trẻ em
- 13. Nhà chơi trẻ em
- 14. Phòng tập gym
- 15. Thư viện
- 16. Tầng hầm đậu xe

Khu thể thao ngoài trời

Khu TTTM Vincom Mega Mall Thảo Điển

Khu vui chơi trẻ em

Trường học

Bãi đậu xe

Không gian xanh

Lối vào dự án

Hồ cảnh quan