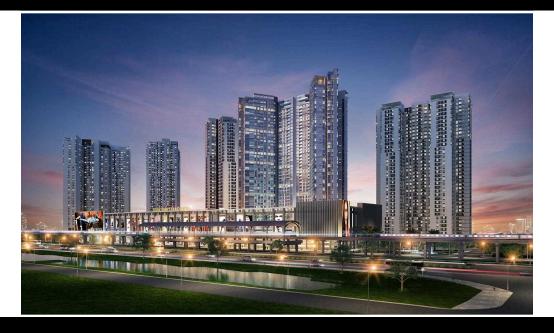

## Masteri Thảo Điền

| Building     | Building 2B | Price          | 944 USD         |
|--------------|-------------|----------------|-----------------|
| No. of floor | 0           | Furniture      | Fully furnished |
| Floor        | Middle      | Management Fee | Include         |
| Unit No      | 08          | Direction      |                 |
| Bedrooms     | 2           | View           |                 |
| Bathrooms    | 1           | Code           | LS20220991      |
|              |             |                |                 |