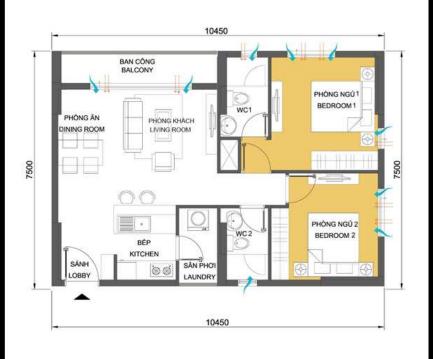

Ho Chi Minh City, Vietnam

ASTE 159 Ha Noi Highway, Thao Dien Ward, District 2, HCM City

- Information is for reference only.

The rent might vary due to the floating exchange rate.

## GENERAL LAYOUT OF PROJECT



## TIỆN ÍCH DỰ ÁN

# TIỆN ÍCH NỔI TRỘI TẠI KHỐI ĐẾ TOÀ 1, 2, 3 & 4 1. Lối vào sánh

- 2. Hồ bơi
- 3. Khu BBQ
- 4. Khu sân vườn
- 5. Khu vui chơi trẻ em
- 6. Sân tập thể thao ngoài trời
- 7. Lối đi dạo
- 8. Phòng làm việc
  9. Phòng sinh hoạt cộng đồng
  10. Siêu thị mini
- 11. Sảnh lễ tân
- 12. Khu trẻ em
- 13. Nhà chơi trẻ em
- 14. Phòng tập gym
- 15. Thư viện
- 16. Tầng hầm đậu xe





Khu thể thao ngoài trời



Khu TTTM Vincom Mega Mall Thảo Điển



Khu vui chơi trẻ em



Trường học



Bãi đậu xe



Không gian xanh



Lối vào dự án



Hồ cảnh quan

## APARTMENT LAYOUT







## APPARTMENT IMAGE & LAYOUT