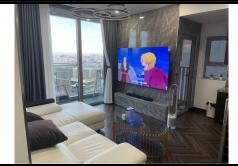

Rent T1C-xx.03

Size: 98.34 m2 | 87.76 m2 | 2 Bed

Rental price: 2,000 USD/month

## **Empire City**

| Building     | Tilia Residence -<br>Tower T1C | Price          | 2,000 USD       |
|--------------|--------------------------------|----------------|-----------------|
| No. of floor | 30                             | Furniture      | Fully furnished |
| Floor        | High                           | Management Fee | Exclude         |
| Unit No      | 03                             | Direction      |                 |
| Bedrooms     | 2                              | View           |                 |
| Bathrooms    | 2                              | Code           | LS20220986      |
|              |                                |                |                 |

## APPARTMENT IMAGE & LAYOUT