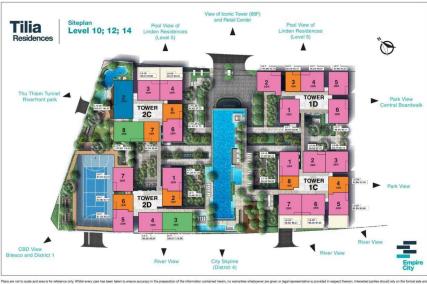

| Direction      |                 |
| Bedrooms     | 2                              | View           |                 |
| Bathrooms    | 2                              | Code           | LS20220986      |
|              |                                |                |                 |

Export date: 31 May 2022

Visit Time: 31 May 2022

Available Date: 31 May 2022

SERVICE LIST (USD)



### DI CAR

Phone: 097 366 3016

Email:

doankimthong98@gmaiil.com

### **PROPLINK**

32 Tran Luu Street, An Phu Ward, Thu Duc City, Ho Chi Minh City, Vietnam

Empire City, Thu Thiem, District 2, HCMC

- Information is for reference only.

The rent might vary due to the floating exchange rate.

# **Typical Floor Plan**

# LINDEN RESIDENCES | TYPICAL FLOOR PLAN



### APARTMENT LAYOUT



result in the control of resignating to the result of the control of resignating to the result of the control of the control of the result of the control of





















## APPARTMENT IMAGE & LAYOUT