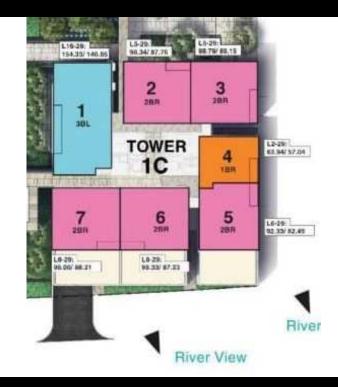

Rent T1C-xx.03

Size: 98.34 m2 | 87.76 m2 | 2 Bed

Rental price: 2,000 USD/month

## **Empire City**

| Building     | Tilia Residence -<br>Tower T1C | Price          | 2,000 USD       |
|--------------|--------------------------------|----------------|-----------------|
| No. of floor | 30                             | Furniture      | Fully furnished |
| Floor        | High                           | Management Fee | Exclude         |
| Unit No      | 03                             | Direction      |                 |
| Bedrooms     | 2                              | View           |                 |
| Bathrooms    | 2                              | Code           | LS20220986      |
|              |                                |                |                 |