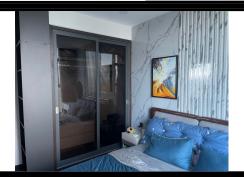

Rent T1C-xx.03

Size: 98.34 m2 | 87.76 m2 | 2 Bed

Rental price: 2,000 USD/month

## **Empire City**

| Building     | Tilia Residence -<br>Tower T1C | Price          | 2,000 USD       |
|--------------|--------------------------------|----------------|-----------------|
| No. of floor | 30                             | Furniture      | Fully furnished |
| Floor        | High                           | Management Fee | Exclude         |
| Unit No      | 03                             | Direction      |                 |
| Bedrooms     | 2                              | View           |                 |
| Bathrooms    | 2                              | Code           | LS20220986      |
|              |                                |                |                 |

## APPARTMENT IMAGE & LAYOUT