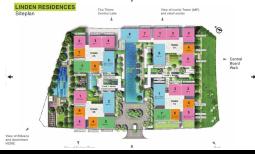

Rent T1C-xx.03

Size: 98.34 m2 | 87.76 m2 | 2 Bed

Rental price: 2,000 USD/month

## **Empire City**

| Building     | Tilia Residence -<br>Tower T1C | Price          | 2,000 USD       |
|--------------|--------------------------------|----------------|-----------------|
| No. of floor | 30                             | Furniture      | Fully furnished |
| Floor        | High                           | Management Fee | Exclude         |
| Unit No      | 03                             | Direction      |                 |
| Bedrooms     | 2                              | View           |                 |
| Bathrooms    | 2                              | Code           | LS20220986      |
|              |                                |                |                 |

Export date: 31