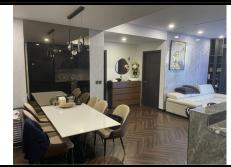

Rent T1C-xx.03

Size: 98.34 m2 | 87.76 m2 | 2 Bed

Rental price: 2,000 USD/month

## **Empire City**

| Building     | Tilia Residence -<br>Tower T1C | Price          | 2,000 USD       |
|--------------|--------------------------------|----------------|-----------------|
| No. of floor | 30                             | Furniture      | Fully furnished |
| Floor        | High                           | Management Fee | Exclude         |
| Unit No      | 03                             | Direction      |                 |
| Bedrooms     | 2                              | View           |                 |
| Bathrooms    | 2                              | Code           | LS20220986      |
|              |                                |                |                 |

## APPARTMENT IMAGE & LAYOUT