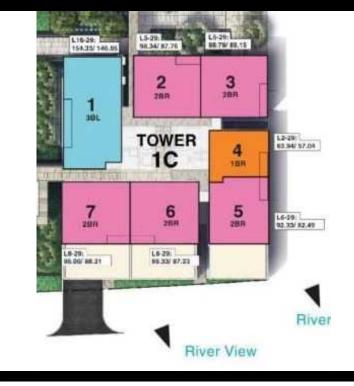

### Rent T1C-xx.02

Size: 98.34 m2 | 87.76 m2 | 2 Bed

### APARTMENT LAYOUT

### **APPARTMENT IMAGE & LAYOUT**