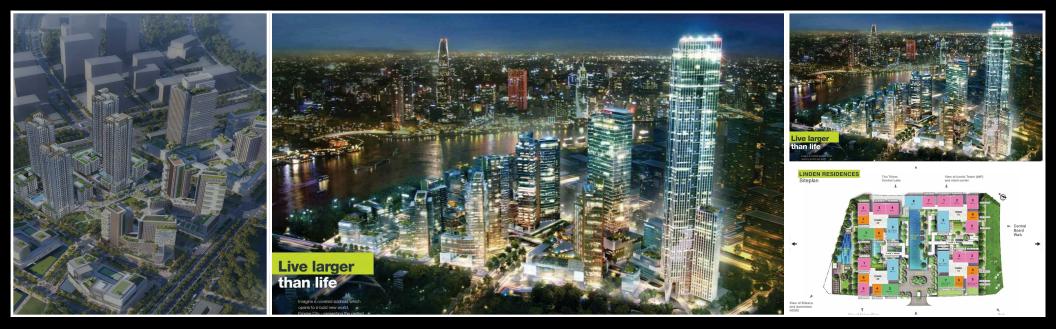

### Rent T1C-xx.02

Size: 98.34 m2 | 87.76 m2 | 2 Bed

## **Empire City**

| Building                                 | Tilia Residence -<br>Tower T1C | Price          | 1,100 USD   | Export date:       | 31 May 2022 |              |
|------------------------------------------|--------------------------------|----------------|-------------|--------------------|-------------|--------------|
| No. of floor                             | 30                             | Furniture      | Unfurnished | Visit Time:        | 31 May 2022 | D            |
| Floor                                    | High                           | Management Fee | Exclude     | Available Date:    | 31 May 2022 | Pl<br>E      |
| Unit No                                  | 02                             | Direction