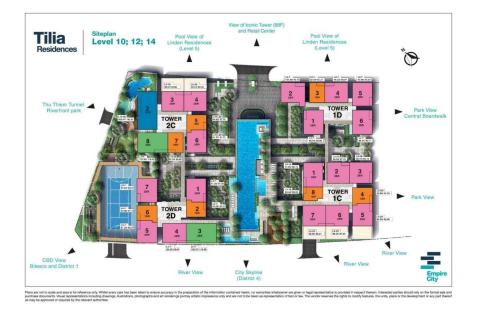

| Code           | LS20220985  |                    |             |              |
|                                          |                                |                |             |                    |             |              |
| Empire City, Thu Thiem, District 2, HCMC |                                |                |             |                    |             | P<br>32<br>W |

- Information is for reference only.

The rent might vary due to the floating exchange rate.

## Rental price: 1,100 USD/month



**DI CAR** Phone: 097 366 3016

Email: doankimthong98@gmaiil.com

### PROPLINK

32 Tran Luu Street, An Phu Ward, Thu Duc City, Ho Chi Minh City, Vietnam

# **Typical Floor Plan**

# LINDEN RESIDENCES | TYPICAL FLOOR PLAN



### APARTMENT LAYOUT

















### **APPARTMENT IMAGE & LAYOUT**