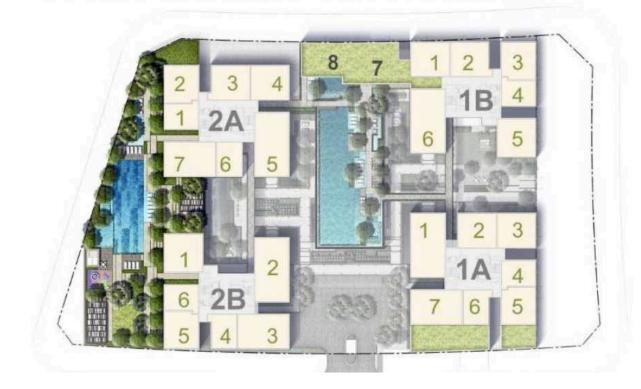

| 2                              | Code           | LS20220985  |                    |             |              |
|                                          |                                |                |             |                    |             |              |
| Empire City, Thu Thiem, District 2, HCMC |                                |                |             |                    |             | P<br>32<br>W |

- Information is for reference only.

The rent might vary due to the floating exchange rate.

## Rental price: 1,100 USD/month



**DI CAR** Phone: 097 366 3016

Email: doankimthong98@gmaiil.com

### PROPLINK

32 Tran Luu Street, An Phu Ward, Thu Duc City, Ho Chi Minh City, Vietnam

# **Typical Floor Plan**

# LINDEN RESIDENCES | TYPICAL FLOOR PLAN



### APARTMENT LAYOUT

















### **APPARTMENT IMAGE & LAYOUT**