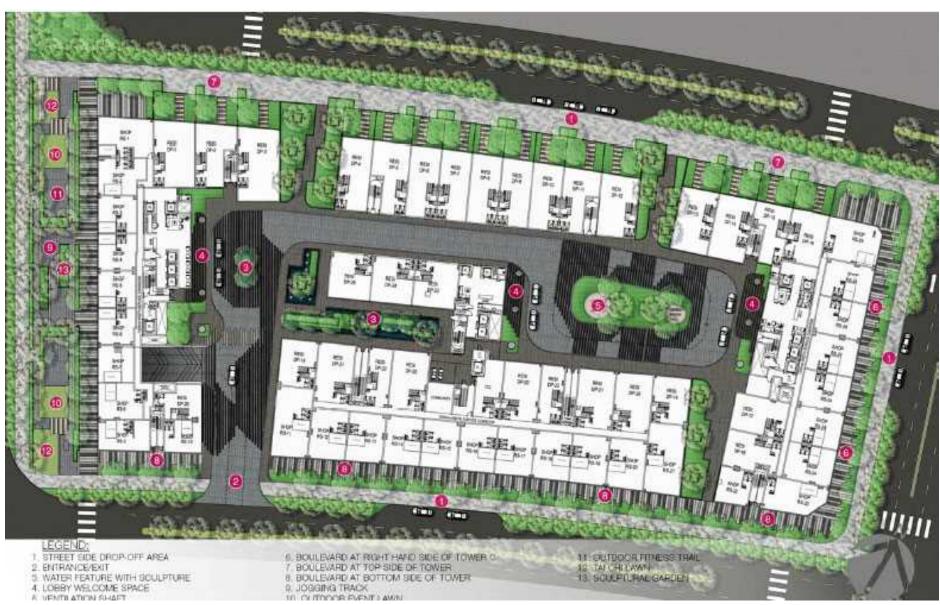

o. of floor | 0     | Furniture      | Fully furnished |
| Floor        | Low   | Management Fee | Include         |
| Unit No      | 16    | Direction      |                 |
| Bedrooms     | 1     | View           |                 |
| Bathrooms    | 1     | Code           | LS20220983      |
|              |       |                |                 |

Export date: 30 May 2022

Visit Time: 30 May 2022

Available Date: 30 May 2022

SERVICE LIST (USD)



## DI CAR

Phone: 097 366 3016

Email:

doankimthong98@gmaiil.com

#### **PROPLINK**

32 Tran Luu Street, An Phu Ward, Thu Duc City, Ho Chi Minh City, Vietnam

**HE ME** Thu Thiem New Urban Area, District 2, HCMC

- Information is for reference only.

The rent might vary due to the floating exchange rate.

#### GENERAL LAYOUT OF PROJECT



- A VENTUATION SHAFT

## APARTMENT LAYOUT

## **LEVEL 6,8,10 FLOOR PLAN**







# APPARTMENT IMAGE & LAYOUT