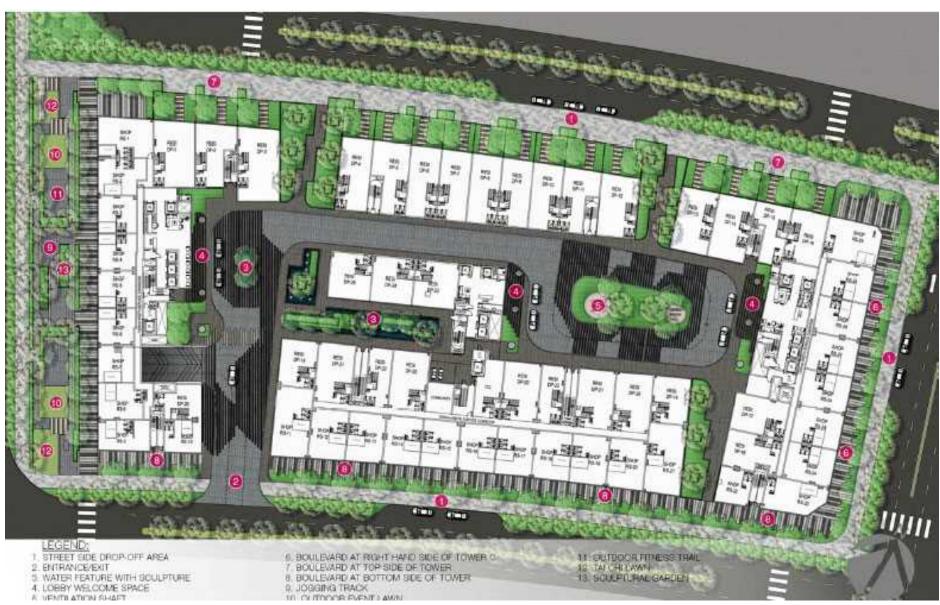

No. of floor | 0      | Furniture      | Semi-furnished |
| Floor        | Middle | Management Fee | Include        |
| Unit No      | 09     | Direction      |                |
| Bedrooms     | 4      | View           |                |
| Bathrooms    | 2      | Code           | LS20220961     |
|              |        |                |                |

Export date: 30 May 2022

Visit Time: 30 May 2022

Available Date: 30 May 2022

SERVICE LIST (USD)



## DI CAR

Phone: 097 366 3016

Email:

doankimthong98@gmaiil.com

#### **PROPLINK**

32 Tran Luu Street, An Phu Ward, Thu Duc City, Ho Chi Minh City, Vietnam

**HE ME** Thu Thiem New Urban Area, District 2, HCMC

- Information is for reference only.

The rent might vary due to the floating exchange rate.

### GENERAL LAYOUT OF PROJECT



- A VENTUATION SHAFT

# APPARTMENT IMAGE & LAYOUT