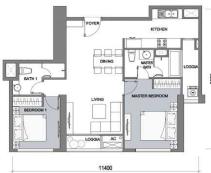

# **LAYOUT 2-22 & 24-31**

# MẶT BẰNG CĂN HỘ TẦNG 2-22 VÀ 24-44

# (CĂN HỘ 06) THE CENTRAL 2

TIM TƯỚNG: 83.8 M2 THÔNG THỦY: 77.0M2