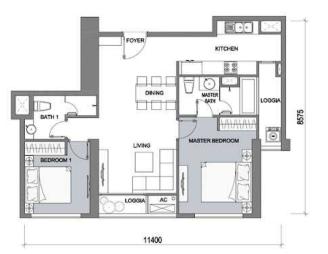

# APARTMENT LAYOUT

# MẶT BẰNG CĂN HỘ TẦNG 2-22 VÀ 24-44 (CĂN HỘ 06) THE CENTRAL 2

TIM TƯỜNG: 83.8 M2 THỐNG THỦY: 77.0M2

# MẶT BẰNG CĂN HỘ TẦNG 2-22 VÀ 24-44

# (CĂN HỘ 06) THE CENTRAL 2

TIM TƯỚNG: 83.8 M2 THÔNG THỦY: 77.0M2