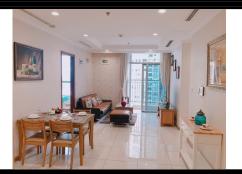

# APPARTMENT IMAGE & LAYOUT

# MẶT BẰNG CĂN HỘ TẦNG 2-22 VÀ 24-44

# (CĂN HỘ 06) THE CENTRAL 2

TIM TƯỚNG: 83.8 M2 THÔNG THỦY: 77.0M2