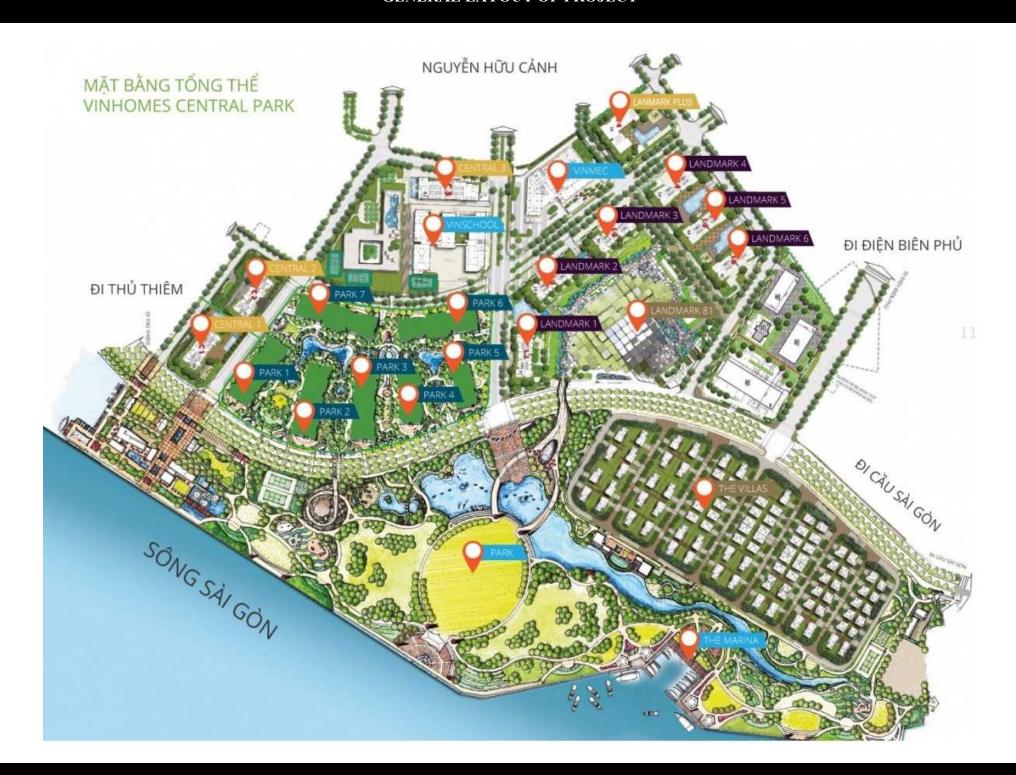

re      | Fully furnished |
| Floor        | Middle    | Management Fee | Include         |
| Unit No      | 06        | Direction      |                 |
| Bedrooms     | 2         | View           |                 |
| Bathrooms    | 1         | Code           | LS20220963      |
|              |           |                |                 |

Export date: 30 May 2022

Visit Time: 30 May 2022

Available Date: 30 May 2022

SERVICE LIST (USD)



# DI CAR

Phone: 097 366 3016

Email:

doankimthong98@gmaiil.com

## **PROPLINK**

32 Tran Luu Street, An Phu Ward, Thu Duc City, Ho Chi Minh City, Vietnam

VINIONES 720A Dien Bien Phu Street, Ward 22, Binh Thanh Dist., HCMC

- Information is for reference only.

The rent might vary due to the floating exchange rate.

# GENERAL LAYOUT OF PROJECT



# APARTMENT LAYOUT

# LAYOUT 2-22 & 24-31 THE CENTRAL 2

# MẶT BẰNG CĂN HỘ TẦNG 2-22 VÀ 24-44 (CĂN HỘ 06) THE CENTRAL 2

TIM TƯỜNG: 83.8 M2 THỐNG THỦY: 77.0M2





# **LAYOUT 2-22 & 24-31**



# APPARTMENT IMAGE & LAYOUT



# MẶT BẰNG CĂN HỘ TẦNG 2-22 VÀ 24-44

# (CĂN HỘ 06) THE CENTRAL 2

TIM TƯỚNG: 83.8 M2 THÔNG THỦY: 77.0M2