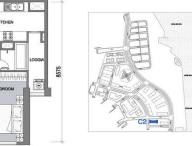

# APARTMENT LAYOUT

# LAYOUT 2-22 & 24-31 THE CENTRAL 2

# MẶT BẰNG CĂN HỘ TẦNG 2-22 VÀ 24-44 (CĂN HỘ 06) THE CENTRAL 2

TIM TƯỜNG: 83.8 M2 THỐNG THỦY: 77.0M2