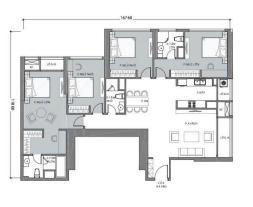

Rent L1-xx.11

Size: 155 m2 | 143.60 m2 | 4 Bed

Rental price: 3,000 USD/month

### APARTMENT LAYOUT

#### CĂN SỐ 11

Diện tích tim tường 155 m² Diện tích thông thuỷ 143,6 m²

Vị trí căn hộ

# CĂN SỐ 11

Diện tích tim tường 155 m² Diện tích thông thuỷ 143,6 m²

Vị trí căn hộ