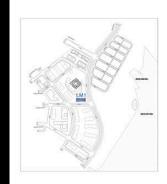

# GENERAL LAYOUT OF PROJECT

#### CĂN SỐ 11

Diện tích tim tường 155 m² Diện tích thông thuỷ 143,6 m²

Vị trí căn hộ

# CĂN SỐ 11

Diện tích tim tường 155 m² Diện tích thông thuỷ 143,6 m²

Vị trí căn hộ