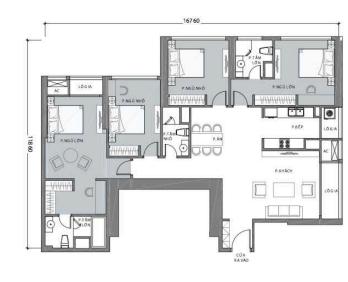

### APARTMENT LAYOUT

## LAYOUT 2-22 & 24-44 LANDMARK 1

#### LAYOUT 2-22 & 24-44 LANDMARK 1

#### CĂN SỐ 11

Diện tích tim tường 155 m² Diện tích thông thuỷ 143,6 m²

Vị trí căn hộ

# CĂN SỐ 11

Diện tích tim tường 155 m² Diện tích thông thuỷ 143,6 m²

Vị trí căn hộ