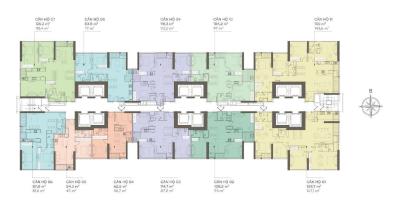

### APARTMENT LAYOUT

## LAYOUT 2-22 & 24-44 LANDMARK 1

#### LAYOUT 2-22 & 24-44 LANDMARK 1

# CĂN SỐ 11

Diện tích tim tường 155 m² Diện tích thông thuỷ 143,6 m²

Vị trí căn hộ