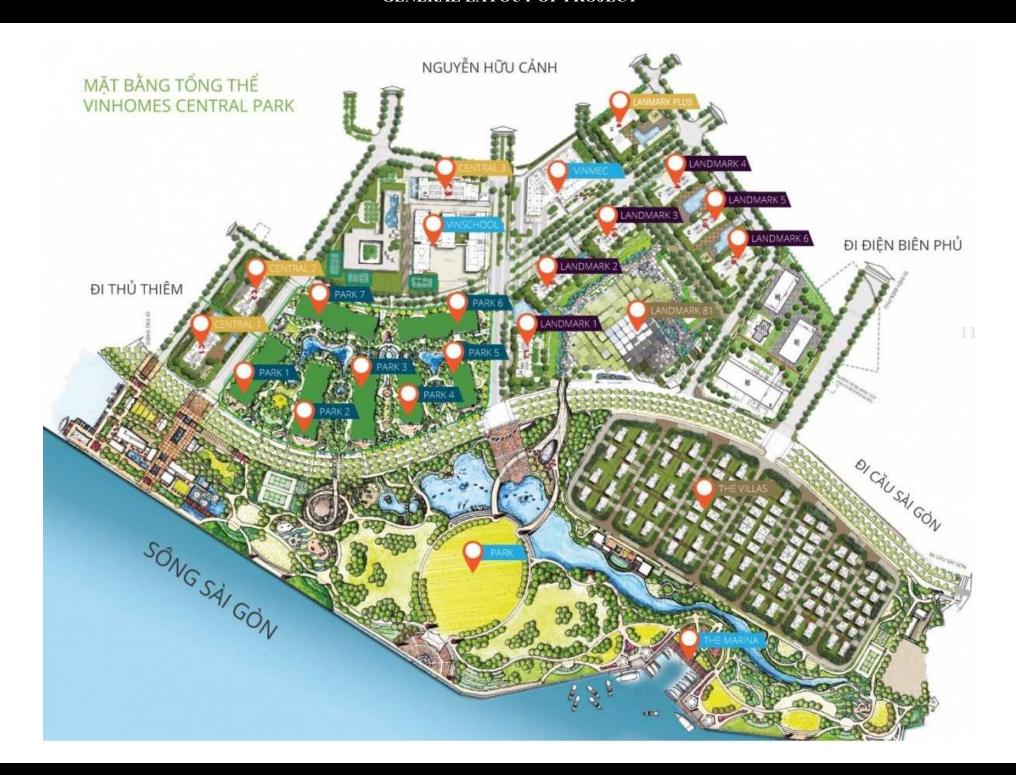

| Fully furnished |
| Floor        | High       | Management Fee | Exclude         |
| Unit No      | 11         | Direction      |                 |
| Bedrooms     | 4          | View           |                 |
| Bathrooms    | 3          | Code           | LS20220982      |
|              |            |                |                 |

Export date: 25 May 2022

Visit Time: 25 May 2022

Available Date: 25 May 2022

SERVICE LIST (USD)



# DI CAR

Phone: 097 366 3016

Email:

doankimthong98@gmaiil.com

#### **PROPLINK**

32 Tran Luu Street, An Phu Ward, Thu Duc City, Ho Chi Minh City, Vietnam

VINHOMES 720A Dien Bien Phu Street, Ward 22, Binh Thanh Dist., HCMC

- Information is for reference only.

The rent might vary due to the floating exchange rate.

# GENERAL LAYOUT OF PROJECT



### APARTMENT LAYOUT

## LAYOUT 2-22 & 24-44 LANDMARK 1



#### LAYOUT 2-22 & 24-44 LANDMARK 1



#### CĂN SỐ 11

Diện tích tim tường 155 m² Diện tích thông thuỷ 143,6 m²

Vị trí căn hộ







# APPARTMENT IMAGE & LAYOUT

# CĂN SỐ 11

Diện tích tim tường 155 m² Diện tích thông thuỷ 143,6 m²

Vị trí căn hộ