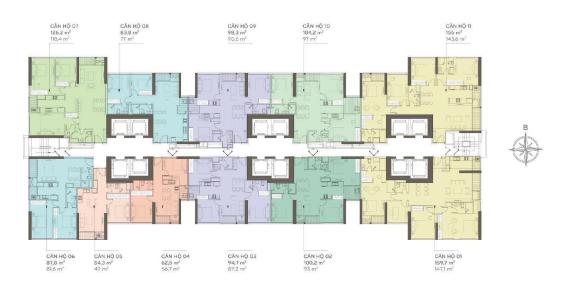

### APARTMENT LAYOUT

## LAYOUT 2-22 & 24-44 LANDMARK 1

#### LAYOUT 2-22 & 24-44 LANDMARK 1

#### CĂN SỐ 11

Diện tích tim tường 155 m² Diện tích thông thuỷ 143,6 m²

Vị trí căn hộ