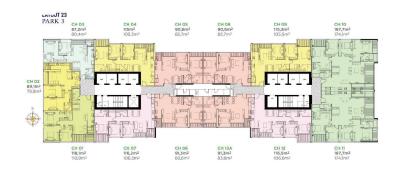

#### Mặt bằng tầng điển hình The Park 3 CH 03 87,2m<sup>2</sup> 80,4m<sup>2</sup> CH 04 115m<sup>2</sup> 105,3m<sup>2</sup> CH 05 90,6m<sup>2</sup> 82,7m<sup>2</sup> CH 08 90,6m<sup>2</sup> 82.7m<sup>2</sup> CH 09 115,3m<sup>2</sup> 105,5m<sup>2</sup> CH 10 187,7m<sup>2</sup> 174,1m<sup>2</sup> CH 02 89,1m<sup>2</sup> 79,8m<sup>2</sup> 88.04 NEVE 11 CH 01 118,1m<sup>2</sup> 110,9m<sup>2</sup> CH 07 116,2m<sup>2</sup> 106,3m<sup>2</sup> CH 06 91,3m<sup>2</sup> 83,6m<sup>2</sup> CH 12A 91,3m<sup>2</sup> 83,6m<sup>2</sup> CH 12 116,5m<sup>2</sup> 106,6m<sup>2</sup> CH 11 187,7m<sup>2</sup> 174,1m<sup>2</sup>

#### LAYOUT 2-22 & 24-32 PARK 3