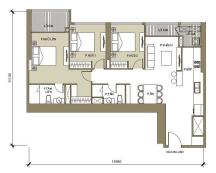

nce only.

The rent might vary due to the floating exchange rate.

### **GENERAL LAYOUT OF PROJECT**



#### **APARTMENT LAYOUT**

B

#### Mặt bằng tầng điển hình The Park 3 CH 03 87,2m<sup>2</sup> 80,4m<sup>2</sup> CH 04 115m<sup>2</sup> 105,3m<sup>2</sup> CH 05 90,6m<sup>2</sup> 82,7m<sup>2</sup> CH 08 90,6m<sup>2</sup> 82.7m<sup>2</sup> CH 09 115,3m<sup>2</sup> 105,5m<sup>2</sup> CH 10 187,7m<sup>2</sup> 174,1m<sup>2</sup> CH 02 89,1m<sup>2</sup> 79,8m<sup>2</sup> 88.04 NEVE 11 CH 01 118,1m<sup>2</sup> 110,9m<sup>2</sup> CH 07 116,2m<sup>2</sup> 106,3m<sup>2</sup> CH 06 91,3m<sup>2</sup> 83,6m<sup>2</sup> CH 12A 91,3m<sup>2</sup> 83,6m<sup>2</sup> CH 12 116,5m<sup>2</sup> 106,6m<sup>2</sup> CH 11 187,7m<sup>2</sup> 174,1m<sup>2</sup>

#### LAYOUT 2-22 & 24-32 PARK 3



# CĂN HÔ 04







### **APPARTMENT IMAGE & LAYOUT**

# CĂN HỘ 04

Diện tích tim tường 115m² Diện tích thông thủy 105,3m²