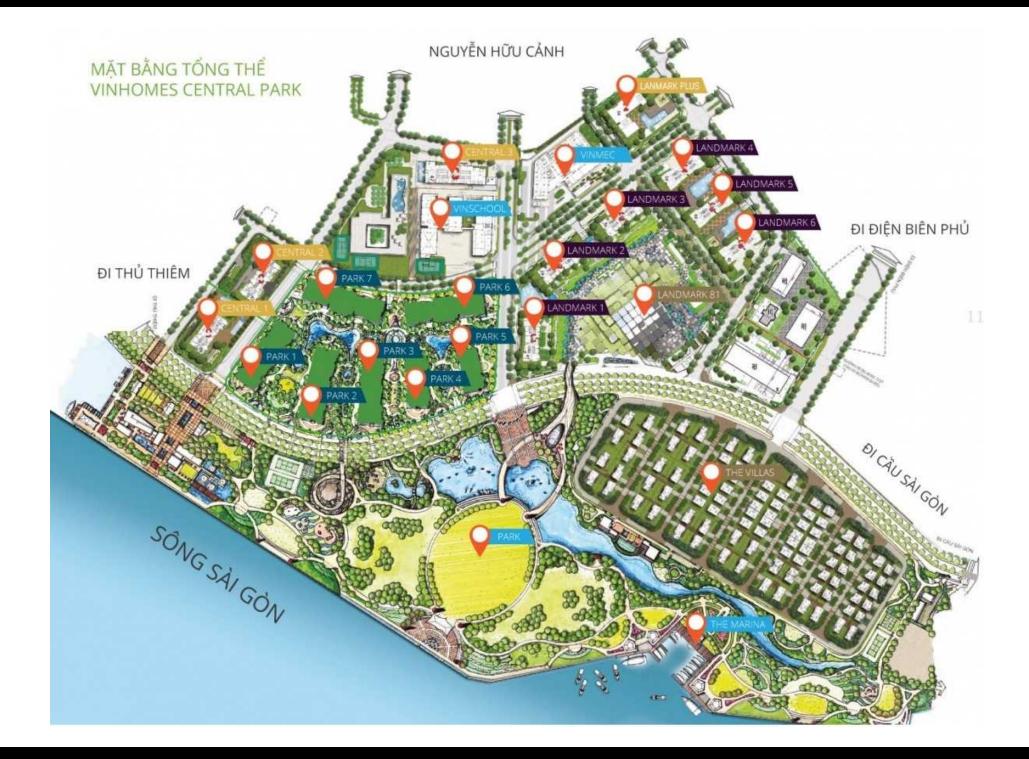

| 2      |

| Price          | 1,116 USD       |
|----------------|-----------------|
| Furniture      | Fully furnished |
| Management Fee | Exclude         |
| Direction      | Ν               |
| View           |                 |

| Export date | : |
|-------------|---|
|-------------|---|

LS20220908

Visit Time:

Available Date:

08 Apr 2022

08 Apr 2022

08 Apr 2022

SERVICE LIST (USD)

# **Rental price: 1,116 USD/month**



# **YEN DANG**

Phone: 038 240 2254

Email: dyen210598@gmail.com

#### **PROPLINK**

3rd Floor, No. 30 Nguyen Co Thach Str., Sala New City, Dist. 2, HCM City

VINHOMES 720A Dien Bien Phu Street, Ward 22, Binh Thanh Dist., HCMC

Code

- Information is for reference only.

The rent might vary due to the floating exchange rate.

### **GENERAL LAYOUT OF PROJECT**



#### **APARTMENT LAYOUT**

B

#### Mặt bằng tầng điển hình The Park 3 CH 03 87,2m<sup>2</sup> 80,4m<sup>2</sup> CH 04 115m<sup>2</sup> 105,3m<sup>2</sup> CH 05 90,6m<sup>2</sup> 82,7m<sup>2</sup> CH 08 90,6m<sup>2</sup> 82.7m<sup>2</sup> CH 09 115,3m<sup>2</sup> 105,5m<sup>2</sup> CH 10 187,7m<sup>2</sup> 174,1m<sup>2</sup> CH 02 89,1m<sup>2</sup> 79,8m<sup>2</sup> 88.04 NEVE 11 CH 01 118,1m<sup>2</sup> 110,9m<sup>2</sup> CH 07 116,2m<sup>2</sup> 106,3m<sup>2</sup> CH 06 91,3m<sup>2</sup> 83,6m<sup>2</sup> CH 12A 91,3m<sup>2</sup> 83,6m<sup>2</sup> CH 12 116,5m<sup>2</sup> 106,6m<sup>2</sup> CH 11 187,7m<sup>2</sup> 174,1m<sup>2</sup>

#### LAYOUT 2-22 & 24-32 PARK 3



# CĂN HÔ 04







### **APPARTMENT IMAGE & LAYOUT**

# CĂN HỘ 04

Diện tích tim tường 115m² Diện tích thông thủy 105,3