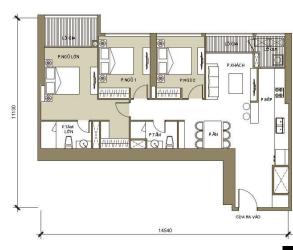

### **APPARTMENT IMAGE & LAYOUT**

# CĂN HỘ 04

Diện tích tim tường 115m² Diện tích thông thủy 105,3m²