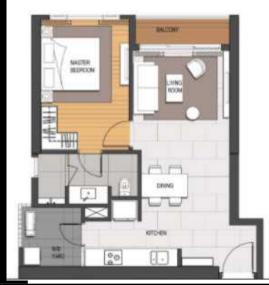

### APARTMENT LAYOUT

The state of the s

### APPARTMENT IMAGE & LAYOUT

1 BR - 2 63.8 m2 57.8 m2