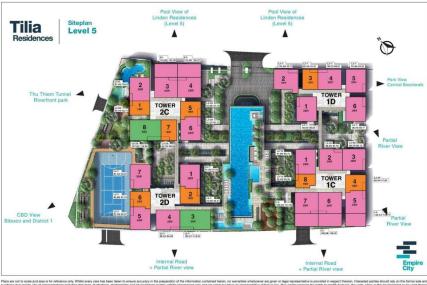

### **Empire City**

| Building     | Tilia Residence -<br>Tower T2D | Price          | 858 USD         |
|--------------|--------------------------------|----------------|-----------------|
| No. of floor | 7                              | Furniture      | Fully furnished |
| Floor        | Low                            | Management Fee | Exclude         |
| Unit No      | 02                             | Direction      |                 |
| Bedrooms     | 1                              | View           |                 |
| Bathrooms    | 1                              | Code           | LS20220911      |
|              |                                |                |                 |