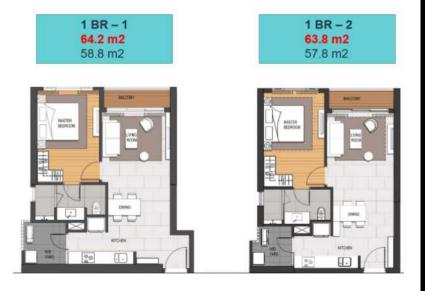

### APARTMENT LAYOUT

The state of the s

### APPARTMENT IMAGE & LAYOUT

1 BR - 2 63.8 m2 57.8 m2