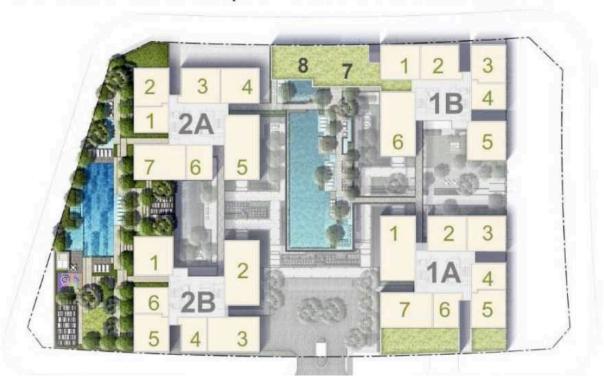

No      | 02                             | Direction      |                 |
| Bedrooms     | 1                              | View           |                 |
| Bathrooms    | 1                              | Code           | LS20220911      |
|              |                                |                |                 |

Export date: 30 Mar 2022

Visit Time: 30 Mar 2022

Available Date: 30 Mar 2022

SERVICE LIST (USD)



### YEN DANG

Phone: 038 240 2254

Email:

dyen210598@gmail.com

#### **PROPLINK**

3rd Floor, No. 30 Nguyen Co Thach Str., Sala New City, Dist. 2, HCM City

Empire City, Thu Thiem, District 2, HCMC

- Information is for reference only.

The rent might vary due to the floating exchange rate.

# **Typical Floor Plan**

## LINDEN RESIDENCES | TYPICAL FLOOR PLAN



### APARTMENT LAYOUT



The state of the s









### APPARTMENT IMAGE & LAYOUT





1 BR - 2 63.8 m2 57.8 m2