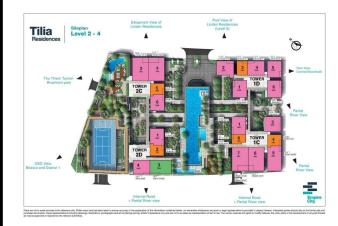

ction      |                 |
| Bedrooms     | 1                              | View           |                 |
| Bathrooms    | 1                              | Code           | LS20220911      |
|              |                                |                |                 |

Export date: 30 Mar 2022

Visit Time: 30 Mar 2022

Available Date: 30 Mar 2022

SERVICE LIST (USD)



### YEN DANG

Phone: 038 240 2254

Email:

dyen210598@gmail.com

#### **PROPLINK**

3rd Floor, No. 30 Nguyen Co Thach Str., Sala New City, Dist. 2, HCM City

Empire City, Thu Thiem, District 2, HCMC

- Information is for reference only.

The rent might vary due to the floating exchange rate.

# **Typical Floor Plan**

## LINDEN RESIDENCES | TYPICAL FLOOR PLAN



### APARTMENT LAYOUT



The state of the s









### APPARTMENT IMAGE & LAYOUT





1 BR - 2 63.8 m2 57.8 m2