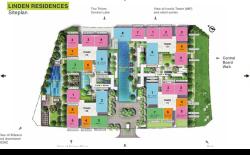

Rent T2D-xx.02

Size: 00 m2 | 00 m2 | 1 Bed

Rental price: 858 USD/month

### **Empire City**

| Building     | Tilia Residence -<br>Tower T2D | Price          | 858 USD         |
|--------------|--------------------------------|----------------|-----------------|
| No. of floor | 7                              | Furniture      | Fully furnished |
| Floor        | Low                            | Management Fee | Exclude         |
| Unit No      | 02                             | Direction      |                 |
| Bedrooms     | 1                              | View           |                 |
| Bathrooms    | 1                              | Code           | LS20220911      |
|              |                                |                |                 |

Export date: 30 Mar 20