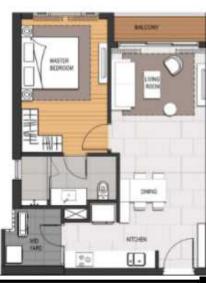

# **Typical Floor Plan**

## LINDEN RESIDENCES | TYPICAL FLOOR PLAN

### APARTMENT LAYOUT

The state of the s

### APPARTMENT IMAGE & LAYOUT

1 BR - 2 63.8 m2 57.8 m2