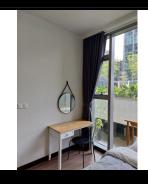

Rent T2D-xx.02

Size: 00 m2 | 00 m2 | 1 Bed

Rental price: 858 USD/month

### **Empire City**

| Building     | Tilia Residence -<br>Tower T2D | Price          | 858 USD         |
|--------------|--------------------------------|----------------|-----------------|
| No. of floor | 7                              | Furniture      | Fully furnished |
| Floor        | Low                            | Management Fee | Exclude         |
| Unit No      | 02                             | Direction      |                 |
| Bedrooms     | 1                              | View           |                 |
| Bathrooms    | 1                              | Code           | LS20220911      |
|              |                                |                |                 |

### APPARTMENT IMAGE & LAYOUT

1 BR - 2 63.8 m2 57.8 m2