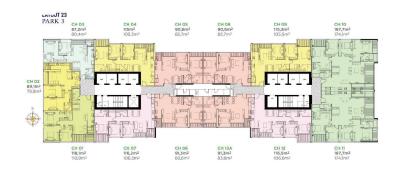

### **APARTMENT LAYOUT**

B

#### Mặt bằng tầng điển hình The Park 3 CH 03 87,2m<sup>2</sup> 80,4m<sup>2</sup> CH 04 115m<sup>2</sup> 105,3m<sup>2</sup> CH 05 90,6m<sup>2</sup> 82,7m<sup>2</sup> CH 08 90,6m<sup>2</sup> 82.7m<sup>2</sup> CH 09 115,3m<sup>2</sup> 105,5m<sup>2</sup> CH 10 187,7m<sup>2</sup> 174,1m<sup>2</sup> CH 02 89,1m<sup>2</sup> 79,8m<sup>2</sup> 88.04 NEVE 11 CH 01 118,1m<sup>2</sup> 110,9m<sup>2</sup> CH 07 116,2m<sup>2</sup> 106,3m<sup>2</sup> CH 06 91,3m<sup>2</sup> 83,6m<sup>2</sup> CH 12A 91,3m<sup>2</sup> 83,6m<sup>2</sup> CH 12 116,5m<sup>2</sup> 106,6m<sup>2</sup> CH 11 187,7m<sup>2</sup> 174,1m<sup>2</sup>

#### LAYOUT 2-22 & 24-32 PARK 3