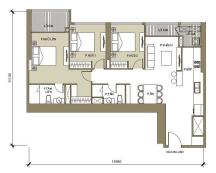

erence only.

The rent might vary due to the floating exchange rate.

# **GENERAL LAYOUT OF PROJECT**



### **APARTMENT LAYOUT**

B

#### Mặt bằng tầng điển hình The Park 3 CH 03 87,2m<sup>2</sup> 80,4m<sup>2</sup> CH 04 115m<sup>2</sup> 105,3m<sup>2</sup> CH 05 90,6m<sup>2</sup> 82,7m<sup>2</sup> CH 08 90,6m<sup>2</sup> 82.7m<sup>2</sup> CH 09 115,3m<sup>2</sup> 105,5m<sup>2</sup> CH 10 187,7m<sup>2</sup> 174,1m<sup>2</sup> CH 02 89,1m<sup>2</sup> 79,8m<sup>2</sup> 88.04 NEVE 11 CH 01 118,1m<sup>2</sup> 110,9m<sup>2</sup> CH 07 116,2m<sup>2</sup> 106,3m<sup>2</sup> CH 06 91,3m<sup>2</sup> 83,6m<sup>2</sup> CH 12A 91,3m<sup>2</sup> 83,6m<sup>2</sup> CH 12 116,5m<sup>2</sup> 106,6m<sup>2</sup> CH 11 187,7m<sup>2</sup> 174,1m<sup>2</sup>

#### LAYOUT 2-22 & 24-32 PARK 3



# CĂN HÔ 04







# **APPARTMENT IMAGE & LAYOUT**

# CĂN HỘ 04

Diện tích tim tường 115m² Diện tích thông thủy 105,3m²