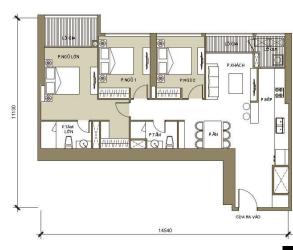

# CĂN HÔ 04

# CĂN HỘ 04

Diện tích tim tường 115m² Diện tích thông thủy 105,3m²