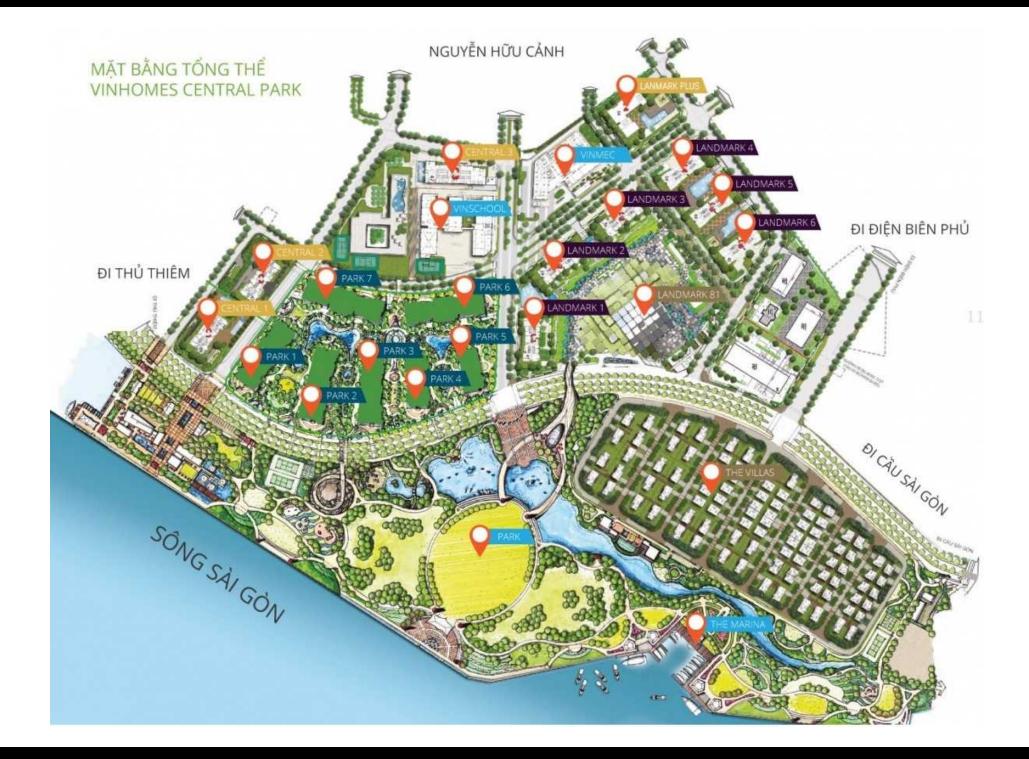

s Central Park**

| Building     | Park 3 |
|--------------|--------|
| No. of floor | 43     |
| Floor        | Middle |
| Unit No      | 04     |
| Bedrooms     | 3      |
| Bathrooms    | 2      |

1,116 USD Furniture Fully furnished Exclude Management Fee Direction

Export date:

Ν

LS20220908

Visit Time: Available Date:

SERVICE LIST (USD)

29 Mar 2022

29 Mar 2022

29 Mar 2022

# **Rental price: 1,116 USD/month**



**YEN DANG** 

Phone: 038 240 2254

Email: dyen210598@gmail.com

#### **PROPLINK**

3rd Floor, No. 30 Nguyen Co Thach Str., Sala New City, Dist. 2, HCM City

VINHOMES 720A Dien Bien Phu Street, Ward 22, Binh Thanh Dist., HCMC

Price

View

Code

- Information is for reference only.

The rent might vary due to the floating exchange rate.

# **GENERAL LAYOUT OF PROJECT**



### **APARTMENT LAYOUT**

B

#### Mặt bằng tầng điển hình The Park 3 CH 03 87,2m<sup>2</sup> 80,4m<sup>2</sup> CH 04 115m<sup>2</sup> 105,3m<sup>2</sup> CH 05 90,6m<sup>2</sup> 82,7m<sup>2</sup> CH 08 90,6m<sup>2</sup> 82.7m<sup>2</sup> CH 09 115,3m<sup>2</sup> 105,5m<sup>2</sup> CH 10 187,7m<sup>2</sup> 174,1m<sup>2</sup> CH 02 89,1m<sup>2</sup> 79,8m<sup>2</sup> 88.04 NEVE 11 CH 01 118,1m<sup>2</sup> 110,9m<sup>2</sup> CH 07 116,2m<sup>2</sup> 106,3m<sup>2</sup> CH 06 91,3m<sup>2</sup> 83,6m<sup>2</sup> CH 12A 91,3m<sup>2</sup> 83,6m<sup>2</sup> CH 12 116,5m<sup>2</sup> 106,6m<sup>2</sup> CH 11 187,7m<sup>2</sup> 174,1m<sup>2</sup>

#### LAYOUT 2-22 & 24-32 PARK 3



# CĂN HÔ 04







# **APPARTMENT IMAGE & LAYOUT**

# CĂN HỘ 04

Diện tích tim tường 115m² Diện tích thông thủy 105,3m²