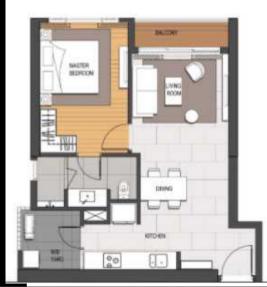

|                 |
| Bathrooms    | 1                              | Code           | LS20220897      |
|              |                                |                |                 |

Export date: 18 Mar 2022

Visit Time: 18 Mar 2022

Available Date: 18 Mar 2022

SERVICE LIST (USD)



### YEN DANG

Phone: 038 240 2254

Email:

dyen210598@gmail.com

#### **PROPLINK**

3rd Floor, No. 30 Nguyen Co Thach Str., Sala New City, Dist. 2, HCM City

Empire City, Thu Thiem, District 2, HCMC

- Information is for reference only.

The rent might vary due to the floating exchange rate.

# **Typical Floor Plan**

## LINDEN RESIDENCES | TYPICAL FLOOR PLAN



### APARTMENT LAYOUT



The state of the s









### APPARTMENT IMAGE & LAYOUT

1 BR - 1 64.2 m2 58.8 m2

1 BR - 2 63.8 m2 57.8 m2