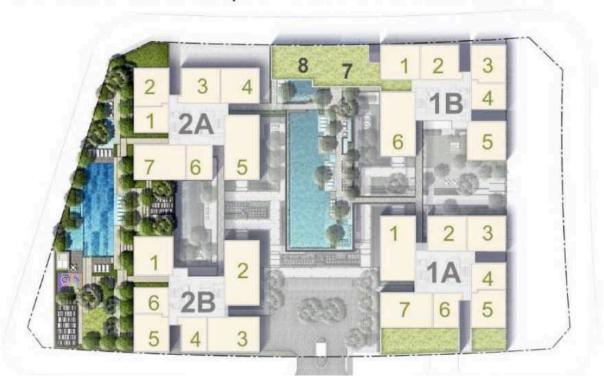

### APARTMENT LAYOUT

The state of the s

### APPARTMENT IMAGE & LAYOUT

1 BR - 1 64.2 m2 58.8 m2

1 BR - 2 63.8 m2 57.8 m2