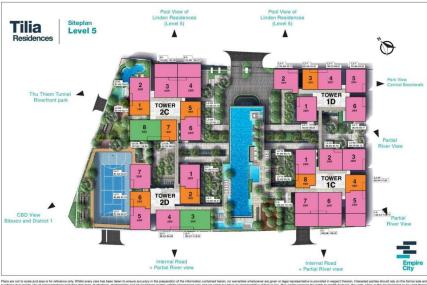

Rent T2D-xx.02

Size: 00 m2 | 00 m2 | 1 Bed

Rental price: 815 USD/month

### **Empire City**

| Building     | Tilia Residence -<br>Tower T2D | Price          | 815 USD         |
|--------------|--------------------------------|----------------|-----------------|
| No. of floor | 7                              | Furniture      | Fully furnished |
| Floor        | Low                            | Management Fee | Include         |
| Unit No      | 02                             | Direction      |                 |
| Bedrooms     | 1                              | View           |                 |
| Bathrooms    | 1                              | Code           | LS20220897      |
|              |                                |                |                 |