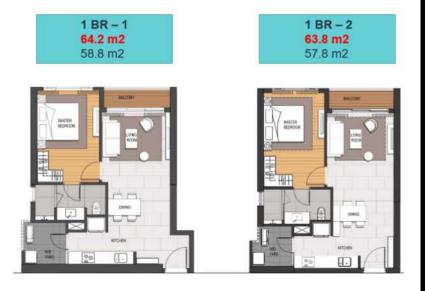

### APPARTMENT IMAGE & LAYOUT

1 BR - 1 64.2 m2 58.8 m2

1 BR - 2 63.8 m2 57.8 m2