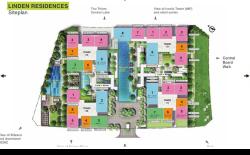

Rent T2D-xx.02

Size: 00 m2 | 00 m2 | 1 Bed

Rental price: 815 USD/month

### **Empire City**

| Building     | Tilia Residence -<br>Tower T2D | Price          | 815 USD         |
|--------------|--------------------------------|----------------|-----------------|
| No. of floor | 7                              | Furniture      | Fully furnished |
| Floor        | Low                            | Management Fee | Include         |
| Unit No      | 02                             | Direction      |                 |
| Bedrooms     | 1                              | View           |                 |
| Bathrooms    | 1                              | Code           | LS20220897      |
|              |                                |                |                 |

Export date: 18 Mar 20