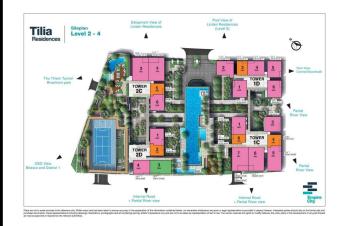

ction      |                 |
| Bedrooms     | 1                              | View           |                 |
| Bathrooms    | 1                              | Code           | LS20220897      |
|              |                                |                |                 |

Export date: 18 Mar 2022

Visit Time: 18 Mar 2022

Available Date: 18 Mar 2022

SERVICE LIST (USD)



### YEN DANG

Phone: 038 240 2254

Email:

dyen210598@gmail.com

#### **PROPLINK**

3rd Floor, No. 30 Nguyen Co Thach Str., Sala New City, Dist. 2, HCM City

Empire City, Thu Thiem, District 2, HCMC

- Information is for reference only.

The rent might vary due to the floating exchange rate.

# **Typical Floor Plan**

## LINDEN RESIDENCES | TYPICAL FLOOR PLAN



### APARTMENT LAYOUT



The state of the s









### APPARTMENT IMAGE & LAYOUT

1 BR - 1 64.2 m2 58.8 m2

1 BR - 2 63.8 m2 57.8 m2