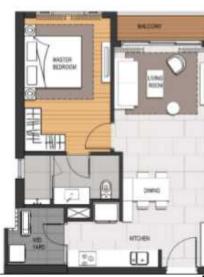

|                 |
| Bathrooms    | 1                              | Code           | LS20220897      |
|              |                                |                |                 |

Export date: 18 Mar 2022

Visit Time: 18 Mar 2022

Available Date: 18 Mar 2022

SERVICE LIST (USD)



### YEN DANG

Phone: 038 240 2254

Email:

dyen210598@gmail.com

#### **PROPLINK**

3rd Floor, No. 30 Nguyen Co Thach Str., Sala New City, Dist. 2, HCM City

Empire City, Thu Thiem, District 2, HCMC

- Information is for reference only.

The rent might vary due to the floating exchange rate.

# **Typical Floor Plan**

## LINDEN RESIDENCES | TYPICAL FLOOR PLAN



### APARTMENT LAYOUT



The state of the s









### APPARTMENT IMAGE & LAYOUT

1 BR - 1 64.2 m2 58.8 m2

1 BR - 2 63.8 m2 57.8 m2