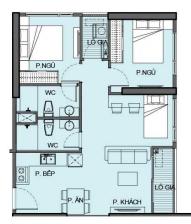

#### APARTMENT LAYOUT

| CH                      | -18         |
|-------------------------|-------------|
| Loại căn hộ             | 2BR+        |
| Diện tích<br>tim tường  | 69,2-69,3m² |
| Diện tích<br>thông thủy | 63,0-63,4m² |

| CH-18                   |             |  |  |
|-------------------------|-------------|--|--|
| Loại căn hộ             | 2BR+        |  |  |
| Diện tích<br>tim tường  | 69,2-69,3m² |  |  |
| Diện tích<br>thông thủy | 63,0-63,4m² |  |  |