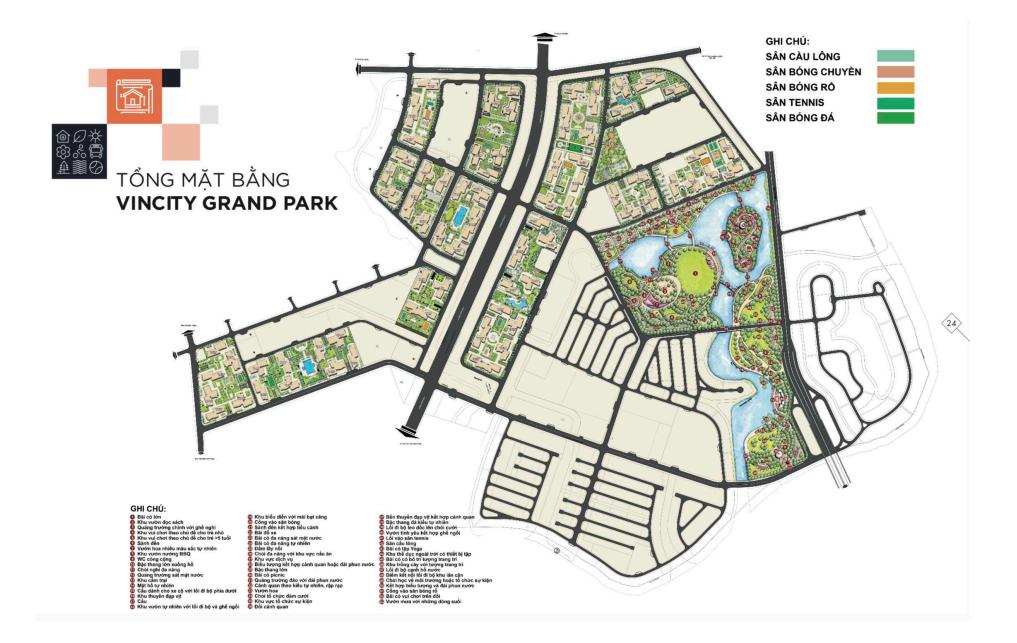

S1.07 | Price          |
|--------------|-----------------|----------------|
| No. of floor | 0               | Furniture      |
| Floor        | High            | Management Fee |
| Unit No      | 18              | Direction      |
| Bedrooms     | 2               | View           |
| Bathrooms    | 2               | Code           |

Exclude SE-NE

LS20220853

300 USD

Export date:09 Feb 2022Visit Time:09 Feb 2022Available Date:09 Feb 2022SERVICE LIST (USD)

## Rental price: 300 USD/month



YEN DANG

Phone: 038 240 2254

Email: dyen210598@gmail.com

#### PROPLINK

3rd Floor, No. 30 Nguyen Co Thach Str., Sala New City, Dist. 2, HCM City

VINHOMES Grand Park

- Information is for reference only.

The rent might vary due to the floating exchange rate.

#### **GENERAL LAYOUT OF PROJECT**



#### APARTMENT LAYOUT







| CH                      | -18         |
|-------------------------|-------------|
| Loại căn hộ             | 2BR+        |
| Diện tích<br>tim tường  | 69,2-69,3m² |
| Diện tích<br>thông thủy | 63,0-63,4m² |



### **APPARTMENT IMAGE & LAYOUT**



| VINHOMES GRAND PARK                                                                                              |   |
|------------------------------------------------------------------------------------------------------------------|---|
| TOA C1 07                                                                                                        |   |
| TOA \$1.07                                                                                                       |   |
| And the second | - |
| MẠT BĂNG T