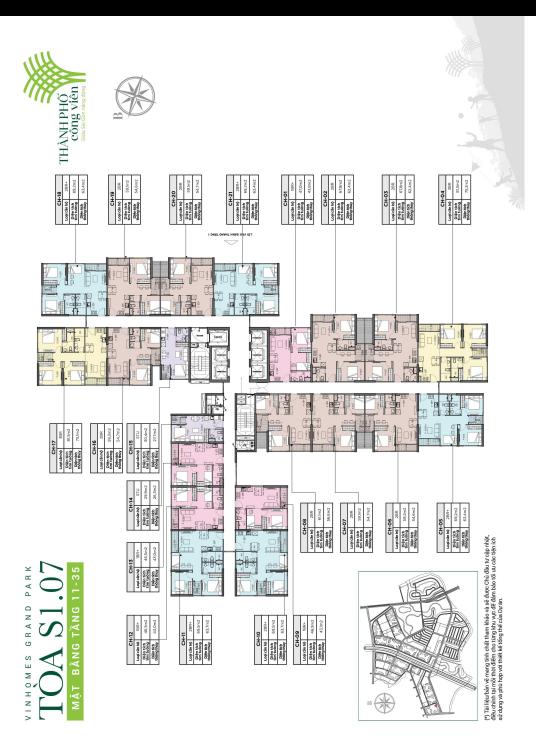

#### APARTMENT LAYOUT

| CH                      | -18         |
|-------------------------|-------------|
| Loại căn hộ             | 2BR+        |
| Diện tích<br>tim tường  | 69,2-69,3m² |
| Diện tích<br>thông thủy | 63,0-63,4m² |

### **APPARTMENT IMAGE & LAYOUT**

| VINHOMES GRAND PARK                                                                                              |   |
|------------------------------------------------------------------------------------------------------------------|---|
| TOA C1 07                                                                                                        |   |
| TOA \$1.07                                                                                                       |   |
| And the second | - |
| MẠT BĂNG TĂNG 3-35                                                                                               |   |

| CH-18                   |             |  |  |
|-------------------------|-------------|--|--|
| Loại căn hộ             | 2BR+        |  |  |
| Diện tích<br>tim tường  | 69,2-69,3m² |  |  |
| Diện tích<br>thông thủy | 63,0-63,4m² |  |  |