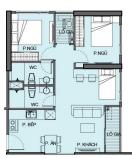

### Rent S1.07-xx.18

Size: 69.20 m2 | 63 m2 | 2 Bed

# **Vinhomes Grand Park**

| Building     | Rainbow - S1.07 | Price          |
|--------------|-----------------|----------------|
| No. of floor | 0               | Furniture      |
| Floor        | High            | Management Fee |
| Unit No      | 18              | Direction      |
| Bedrooms     | 2               | View           |
| Bathrooms    | 2               | Code           |

#### APARTMENT LAYOUT

| CH                      | -18         |
|-------------------------|-------------|
| Loại căn hộ             | 2BR+        |
| Diện tích<br>tim tường  | 69,2-69,3m² |
| Diện tích<br>thông thủy | 63,0-63,4m² |

| CH-18                   |             |  |  |
|-------------------------|-------------|--|--|
| Loại căn hộ             | 2BR+        |  |  |
| Diện tích<br>tim tường  | 69,2-69,3m² |  |  |
| Diện tích<br>thông thủy | 63,0-63,4m² |  |  |