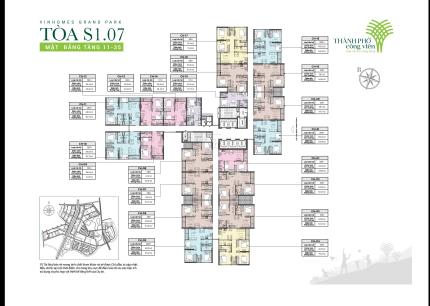

#### APARTMENT LAYOUT

| CH                      | -18         |
|-------------------------|-------------|
| Loại căn hộ             | 2BR+        |
| Diện tích<br>tim tường  | 69,2-69,3m² |
| Diện tích<br>thông thủy | 63,0-63,4m² |

### **APPARTMENT IMAGE & LAYOUT**

| VINHOMES GRAND PARK                                                                                              |   |
|------------------------------------------------------------------------------------------------------------------|---|
| TOA C1 07                                                                                                        |   |
| TOA \$1.07                                                                                                       |   |
| And the second | - |
| MẠT BĂNG TĂNG 3-35                                                                                               |   |

| CH-18                   |             |  |  |
|-------------------------|-------------|--|--|
| Loại căn hộ             | 2BR+        |  |  |
| Diện tích<br>tim tường  | 69,2-69,3m² |  |  |
| Diện tích<br>thông thủy | 63,0-63,4m² |  |  |