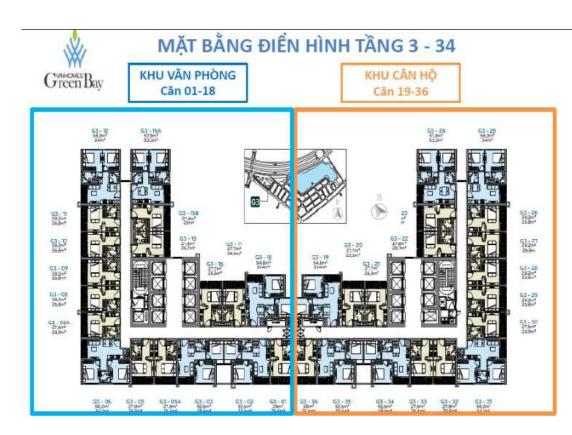

### **APARTMENT LAYOUT**

## Mặt Bằng Tòa G3 Vinhomes Green Bay

#### Mặt Bằng Tòa G3 Vinhomes Green Bay

\* Thông tin trong tài liệu đùng tại thời điểm phát hành và Chủ đầu tự có quyền điều chính trong quả trình triển khai mà không cấn thông bảo trước.

# CĂN 35 TÂNG 3-34

Diện tích tim tường: 52,6m² Diện tích thông thủy: 48,6m²

\* Thông số trong bản về là tương đối, thông số chính thức của từng căn sẽ được quy định tại văn bản ký kết giữa Chủ đầu tư và Khách hàng.