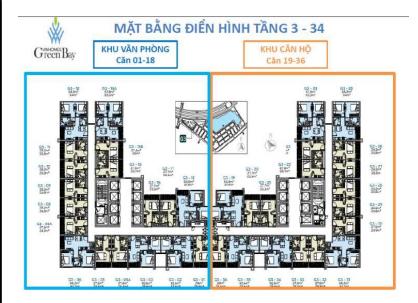

### **APARTMENT LAYOUT**

## Mặt Bằng Tòa G3 Vinhomes Green Bay

#### Mặt Bằng Tòa G3 Vinhomes Green Bay

\* Thông tin trong tài liệu đùng tại thời điểm phát hành và Chủ đầu tự có quyền điều chính trong quả trình triển khai mà không cấn thông bảo trước.

# CĂN 35 TÂNG 3-34

Diện tích tim tường: 52,6m² Diện tích thông thủy: 48,6m²

\* Thông số trong bản về là tương đối, thông số chính thức của từng căn sẽ được quy định tại văn bản ký kết giữa Chủ đầu tư và Khách hàng.