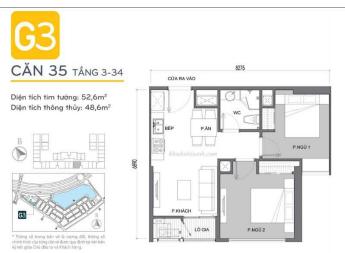

# CĂN 35 TÂNG 3-34

Diện tích tim tường: 52,6m² Diện tích thông thủy: 48,6m²

\* Thông số trong bản về là tương đối, thông số chính thức của từng căn sẽ được quy định tại văn bản ký kết giữa Chủ đầu tư và Khách hàng.