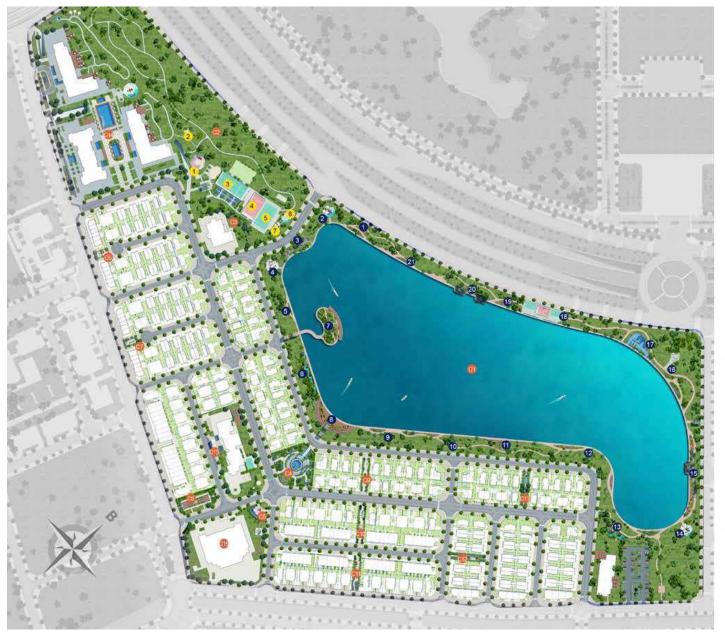

#### **GENERAL LAYOUT OF PROJECT**

Vinhomes Green Bay sở hữu hơn 100 tiện ích, cảnh quan đa dạng, tính tế và được quy hoạch thành 17 cụm tiện ích đan xen giữa không gian sống xanh mát.

CUM CI. CÔNG VIÊN HỔ ĐIỀU HÒA 1. Sân chơi chủ đề thế giới tự nhiên 2. Sân chơi nước 3. Sân chơi trượt vàn 4. Sân chơi trẻ em 5. Cổng vòm hoa 6. Vườn thủy sinh 7. Đảo Green Bay 8. Vườn nghệ thuật 9. Đường dạo massage 10. Chòi nghl 11. Vườn yoga 12. Đường dạo bộ điểm nhấn 13. Công viên tiểu cảnh nước 14. Vườn sáng tạo 15. Vườn nướng BBQ 16. Vinh ánh sáng 17. Khu tập gym ngoài trời 18. Khu thể thao 19. Đường dạo công viên 20. Khu cắm trại kết hợp BBQ 21. Vườn thủ cưng

CUM CZ: CÔNG VIÊN CÂY XANH THÀNH PHỐ

CUM C3. KHU THỂ THAO PHÚC HỢP 1. Sân chơi sắc màu 2. Bãi có đã ngoại 3. Sãn cầu lõng 4. Săn bóng rồ 5. Sãn tennis 6. Sân trượt patin 7. Góc thể thao ngoài trời CUM C4. CÔNG VIÊN TRUNG TÂM CUM C5. CÔNG VIÊN TRUNG TÂM CUM C6. KHU VUI CHOI TRĚ EM CUM C7. KHU VUÔN DƯÔNG SINH CUM C8. VUÔN CÂY SINH THÁI

CỦM C9. CÔNG VIÊN VĂN ĐỘNG CUM C10. CÔNG VIÊN LIÊN HOÀN CUM C11. GÓC NGƯỜI CAO TUỔI CUM C12. VƯỜN THIỀN CUM C13. KHU VƯỚN NƯỚC CUM C14. TIỆN ICH KHU CAO TẮNG CUM C15. KHU TRƯỜNG MẨM NON CUM C16. KHU TRƯỜNG LIÊN CẤP CUM C17. CUM TIÊN ICH CLUB HOUSE