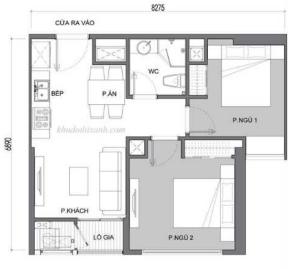

### **APARTMENT LAYOUT**

## Mặt Bằng Tòa G3 Vinhomes Green Bay

#### Mặt Bằng Tòa G3 Vinhomes Green Bay

\* Thông tin trong tài liệu đùng tại thời điểm phát hành và Chủ đầu tự có quyền điều chính trong quả trình triển khai mà không cấn thông bảo trước.

# CĂN 35 TÂNG 3-34

Diện tích tim tường: 52,6m² Diện tích thông thủy: 48,6m²

\* Thông số trong bản về là tương đối, thông số chính thức của từng căn sẽ được quy định tại văn bản ký kết giữa Chủ đầu tư và Khách hàng.