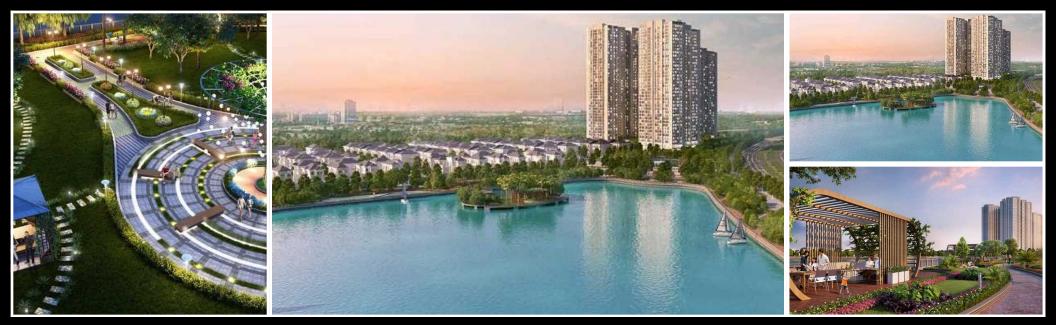

#### **GENERAL LAYOUT OF PROJECT**

Vinhomes Green Bay sở hữu hơn 100 tiện ích, cảnh quan đa dạng, tính tế và được quy hoạch thành 17 cụm tiện ích đan xen giữa không gian sống xanh mát.

CUM CI. CÔNG VIÊN HỔ ĐIỀU HÒA 1. Sân chơi chủ đề thế giới tự nhiên 2. Sân chơi nước 3. Sân chơi trượt vàn 4. Sân chơi trẻ em 5. Cổng vòm hoa 6. Vườn thủy sinh 7. Đảo Green Bay 8. Vườn nghệ thuật 9. Đường dạo massage 10. Chòi nghl 11. Vườn yoga 12. Đường dạo bộ điểm nhấn 13. Công viên tiểu cảnh nước 14. Vườn sáng tạo 15. Vườn nướng BBQ 16. Vinh ánh sáng 17. Khu tập gym ngoài trời 18. Khu thể thao 19. Đường dạo công viên 20. Khu cắm trại kết hợp BBQ 21. Vườn thủ cưng

CUM CZ: CÔNG VIÊN CÂY XANH THÀNH PHỐ

CUM C3. KHU THỂ THAO PHÚC HỢP 1. Sân chơi sắc màu 2. Bãi có đã ngoại 3. Sãn cầu lõng 4. Săn bóng rồ 5. Sãn tennis 6. Sân trượt patin 7. Góc thể thao ngoài trời CUM C4. CÔNG VIÊN TRUNG TÂM CUM C5. CÔNG VIÊN TRUNG TÂM CUM C6. KHU VUI CHOI TRĚ EM CUM C7. KHU VUÔN DƯÔNG SINH CUM C8. VUÔN CÂY SINH THÁI

CỦM C9. CÔNG VIÊN VĂN ĐỘNG CUM C10. CÔNG VIÊN LIÊN HOÀN CUM C11. GÓC NGƯỜI CAO TUỔI CUM C12. VƯỜN THIỀN CUM C13. KHU VƯỚN NƯỚC CUM C14. TIỆN ICH KHU CAO TẮNG CUM C15. KHU TRƯỜNG MẨM NON CUM C16. KHU TRƯỜNG LIÊN CẤP CUM C17. CUM TIÊN ICH CLUB HOUSE