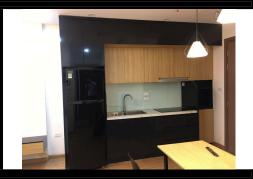

#### **APPARTMENT IMAGE & LAYOUT**

# CĂN 35 TÂNG 3-34

Diện tích tim tường: 52,6m² Diện tích thông thủy: 48,6m²

\* Thông số trong bản về là tương đối, thông số chính thức của từng căn sẽ được quy định tại văn bản ký kết giữa Chủ đầu tư và Khách hàng.