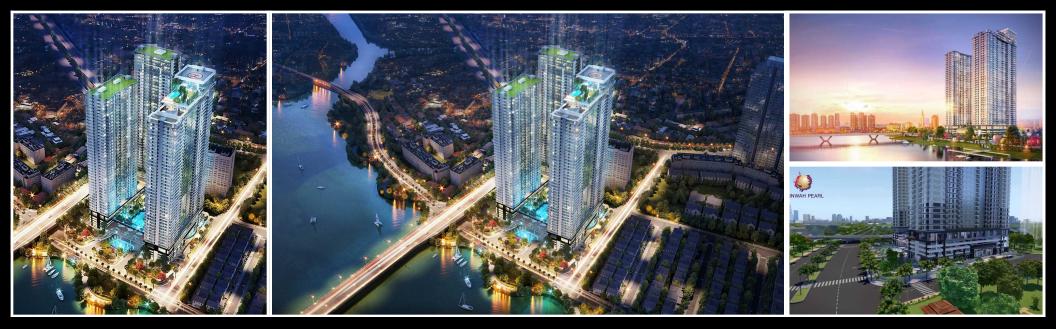

#### Rent WH-xx.09

Size: 52.29 m2 | 47.78 m2 | 1 Bed

# **Sunwah Pearl**

| White House | Price          | 815 USD                                        | Export date:                                                           | 10 Mar 2022