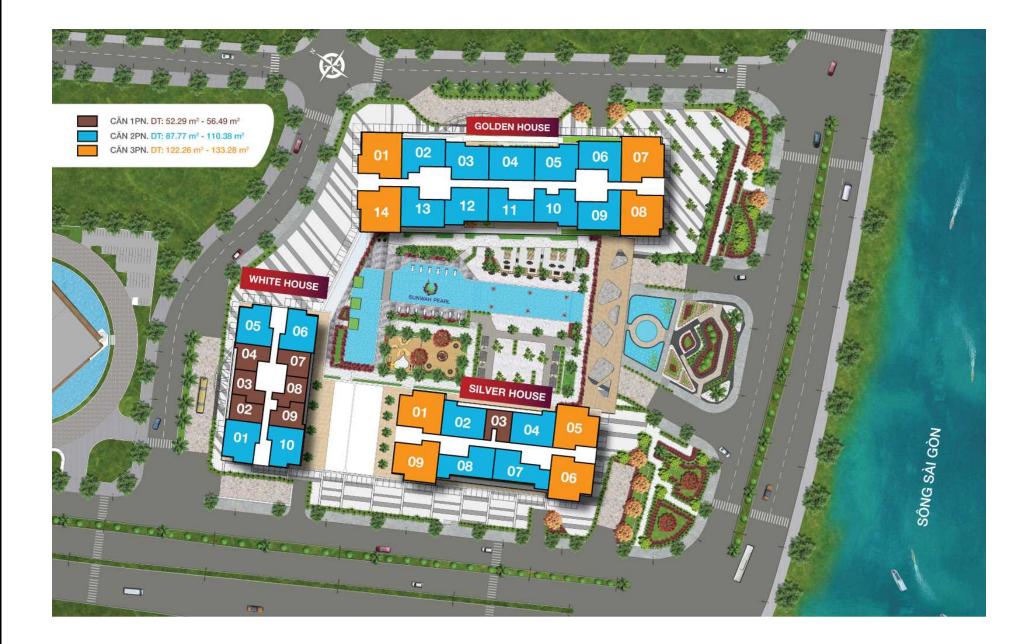

|
|             | 0<br>Middle    | 0FurnitureMiddleManagement Fee09Direction1View | 0FurnitureFully furnishedMiddleManagement FeeExclude09Direction11View1 | 0FurnitureFully furnishedVisit Time:MiddleManagement FeeExcludeAvailable Date:09DirectionSERVICE LIST (1ViewImage: Service Comparison (Service (Service Comparison (Service (Se |



Nguyen Huu Canh, Ward 22, Binh Thanh Dist., HCMC

- Information is for reference only.

The rent might vary due to the floating exchange rate.

### Rental price: 815 USD/month



KHÁNH DUY PHẠM Phone: 097 686 8713 Email: boyit1995@gmail.com

#### PROPLINK

3rd Floor, No. 30 Nguyen Co Thach Str., Sala New City, Dist. 2, HCM City

#### **GENERAL LAYOUT OF PROJECT**



#### **APARTMENT LAYOUT**







## **APPARTMENT IMAGE & LAYOUT**



21