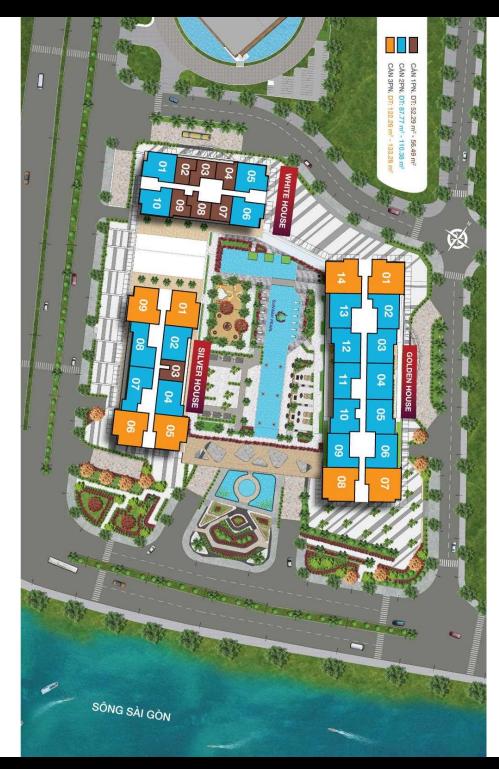

|
|             | 0<br>Middle    | 0FurnitureMiddleManagement Fee09Direction1View | 0FurnitureFully furnishedMiddleManagement FeeExclude09Direction11View1 | 0FurnitureFully furnishedVisit Time:MiddleManagement FeeExcludeAvailable Date:09DirectionSERVICE LIST (1ViewImage: Service Comparison (Service (Service Comparison (Service (Se |



Nguyen Huu Canh, Ward 22, Binh Thanh Dist., HCMC

- Information is for reference only.

The rent might vary due to the floating exchange rate.

### Rental price: 815 USD/month



KHÁNH DUY PHẠM Phone: 097 686 8713 Email: boyit1995@gmail.com

#### PROPLINK

3rd Floor, No. 30 Nguyen Co Thach Str., Sala New City, Dist. 2, HCM City

#### **GENERAL LAYOUT OF PROJECT**



#### **APARTMENT LAYOUT**







## **APPARTMENT IMAGE & LAYOUT**



21