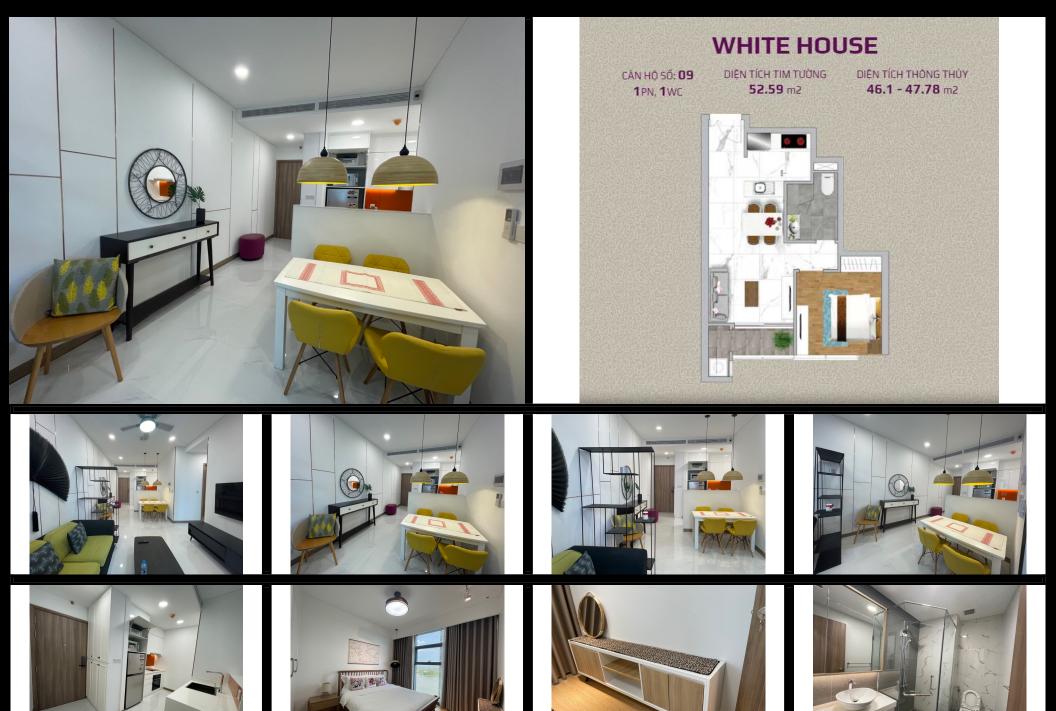

#### Rent WH-xx.09

Size: 52.29 m2 | 47.78 m2 | 1 Bed

## **APPARTMENT IMAGE & LAYOUT**

21