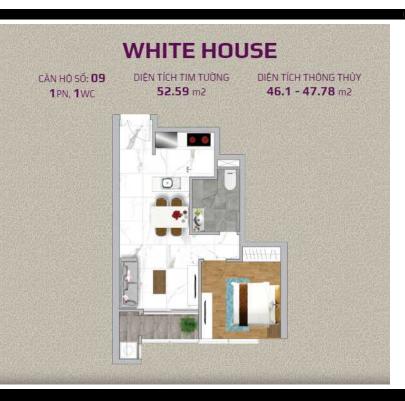

#### Rent WH-xx.09

Size: 52.29 m2 | 47.78 m2 | 1 Bed

#### **APARTMENT LAYOUT**