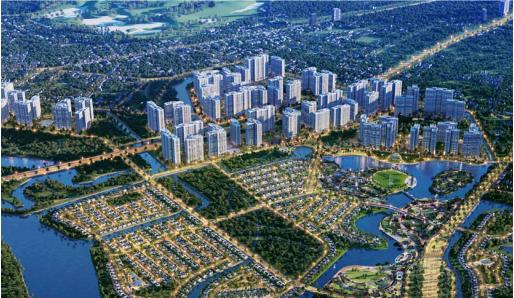

Rent S1.07-xx.18

Size: 69.20 m2 | 63 m2 | 2 Bed

Rental price: 300 USD/month

## **Vinhomes Grand Park**

| Building     | Rainbow - S1.07 | Price          | 300 USD    |
|--------------|-----------------|----------------|------------|
| No. of floor | 0               | Furniture      |            |
| Floor        | High            | Management Fee | Exclude    |
| Unit No      | 18              | Direction      | SE-NE      |
| Bedrooms     | 2               | View           |            |
| Bathrooms    | 2               | Code           | LS20220853 |
|              |                 |                |            |

Export date: 09 Feb 2022

Visit Time: 09 Feb 2022

Available Date: 09 Feb 2022

SERVICE LIST (USD)



# KHÁNH DUY PHẠM

Phone: 097 686 8713

Email:

khanhduynd95@gmai