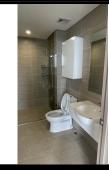

## APPARTMENT IMAGE & LAYOUT

TOA S1.07
Mặt bằng tàng 3-35

| CH-18                   |             |  |
|-------------------------|-------------|--|
| Loại căn hộ             | 2BR+        |  |
| Diện tích<br>tim tường  | 69,2-69,3m² |  |
| Diện tích<br>thông thủy | 63,0-63,4m² |  |