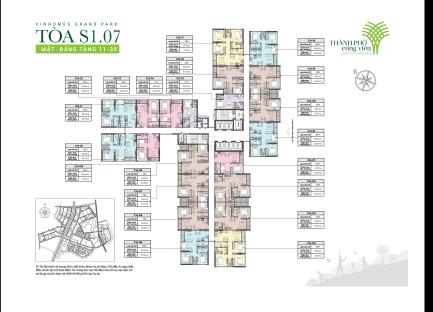

#### GENERAL LAYOUT OF PROJECT

# TOA S1.07

| CH-18                   |                         |  |
|-------------------------|-------------------------|--|
| Loại căn hộ             | 2BR+                    |  |
| Diện tích<br>tim tường  | 69,2-69,3m <sup>2</sup> |  |
| Diện tích<br>thông thủy | 63,0-63,4m²             |  |