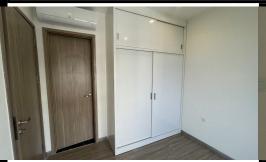

## APPARTMENT IMAGE & LAYOUT

TOA S1.07
Mặt bằng tàng 3-35

| CH-18                   |             |  |
|-------------------------|-------------|--|
| Loại căn hộ             | 2BR+        |  |
| Diện tích<br>tim tường  | 69,2-69,3m² |  |
| Diện tích<br>thông thủy | 63,0-63,4m² |  |