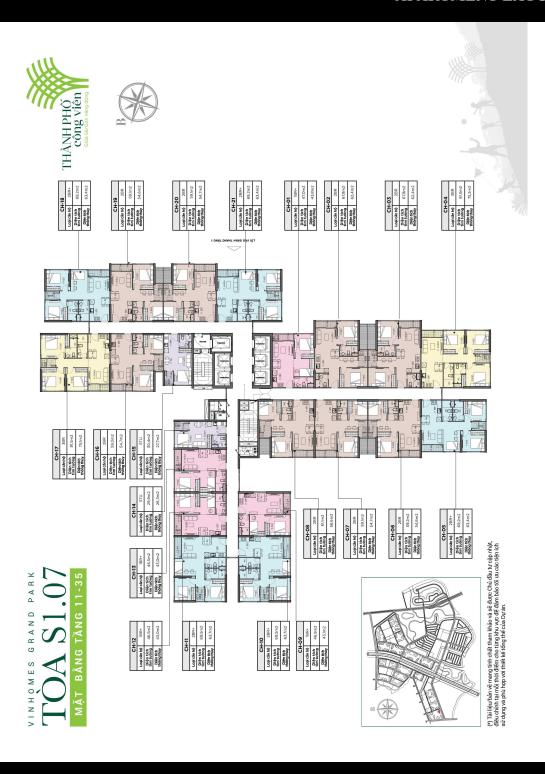

#### **APARTMENT LAYOUT**

# TOA S1.07

| CH-18                   |                         |  |
|-------------------------|-------------------------|--|
| Loại căn hộ             | 2BR+                    |  |
| Diện tích<br>tim tường  | 69,2-69,3m <sup>2</sup> |  |
| Diện tích<br>thông thủy | 63,0-63,4m²             |  |

## APPARTMENT IMAGE & LAYOUT

TOA S1.07
Mặt bằng tàng 3-35

| CH-18                   |             |  |
|-------------------------|-------------|--|
| Loại căn hộ             | 2BR+        |  |
| Diện tích<br>tim tường  | 69,2-69,3m² |  |
| Diện tích<br>thông thủy | 63,0-63,4m² |  |