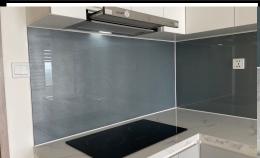

## APPARTMENT IMAGE & LAYOUT

TOA S1.07
Mặt bằng tàng 3-35

| CH-18                   |             |  |
|-------------------------|-------------|--|
| Loại căn hộ             | 2BR+        |  |
| Diện tích<br>tim tường  | 69,2-69,3m² |  |
| Diện tích<br>thông thủy | 63,0-63,4m² |  |