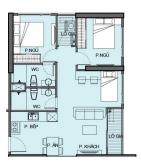

#### **APARTMENT LAYOUT**

# TOA S1.07

| CH-18                   |                         |  |
|-------------------------|-------------------------|--|
| Loại căn hộ             | 2BR+                    |  |
| Diện tích<br>tim tường  | 69,2-69,3m <sup>2</sup> |  |
| Diện tích<br>thông thủy | 63,0-63,4m²             |  |

## APPARTMENT IMAGE & LAYOUT

TOA S1.07
Mặt bằng tàng 3-35

| CH-18                   |             |  |
|-------------------------|-------------|--|
| Loại căn hộ             | 2BR+        |  |
| Diện tích<br>tim tường  | 69,2-69,3m² |  |
| Diện tích<br>thông thủy | 63,0-63,4m² |  |