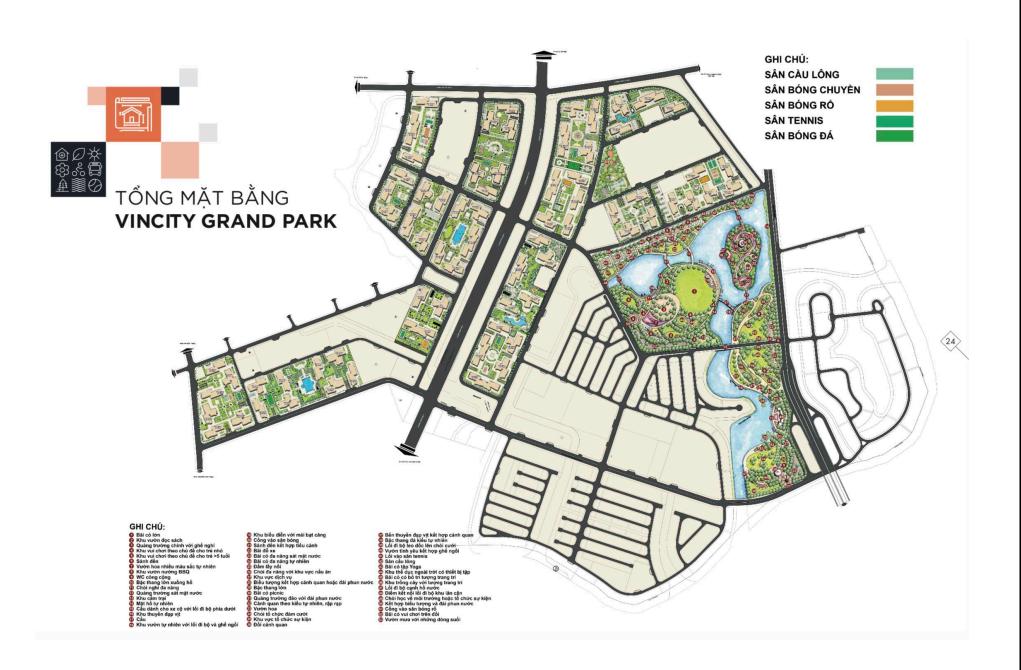

|            |
| Floor        | High            | Management Fee | Exclude    |
| Unit No      | 18              | Direction      | SE-NE      |
| Bedrooms     | 2               | View           |            |
| Bathrooms    | 2               | Code           | LS20220853 |
|              |                 |                |            |

Export date: 09 Feb 2022

Visit Time: 09 Feb 2022

Available Date: 09 Feb 2022

SERVICE LIST (USD)



# KHÁNH DUY PHẠM

Phone: 097 686 8713

Email:

khanhduynd95@gmail.com

#### **PROPLINK**

3rd Floor, No. 30 Nguyen Co Thach Str., Sala New City, Dist. 2, HCM City

Nguyen Xien Street, District 9, HCM City VINHOMES
Grand Park
- Information is for reference only.

The rent might vary due to the floating exchange rate.

#### GENERAL LAYOUT OF PROJECT



#### **APARTMENT LAYOUT**





# TOA S1.07

| CH-18                   |                         |  |
|-------------------------|-------------------------|--|
| Loại căn hộ             | 2BR+                    |  |
| Diện tích<br>tim tường  | 69,2-69,3m <sup>2</sup> |  |
| Diện tích<br>thông thủy | 63,0-63,4m²             |  |



## APPARTMENT IMAGE & LAYOUT



TOA S1.07
Mặt bằng tàng 3-35

| CH-18                   |             |  |
|-------------------------|-------------|--|
| Loại căn hộ             | 2BR+        |  |
| Diện tích<br>tim tường  | 69,2-69,3m² |  |
| Diện tích<br>thông thủy | 63,0-63,4m² |  |