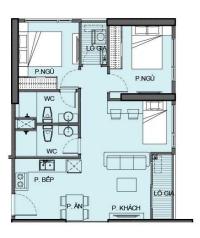

#### **APARTMENT LAYOUT**

# TOA S1.07

| CH-18                   |                         |  |
|-------------------------|-------------------------|--|
| Loại căn hộ             | 2BR+                    |  |
| Diện tích<br>tim tường  | 69,2-69,3m <sup>2</sup> |  |
| Diện tích<br>thông thủy | 63,0-63,4m²             |  |

## APPARTMENT IMAGE & LAYOUT

TOA S1.07
Mặt bằng tàng 3-35

| CH-18                   |             |  |
|-------------------------|-------------|--|
| Loại căn hộ             | 2BR+        |  |
| Diện tích<br>tim tường  | 69,2-69,3m² |  |
| Diện tích<br>thông thủy | 63,0-63,4m² |  |