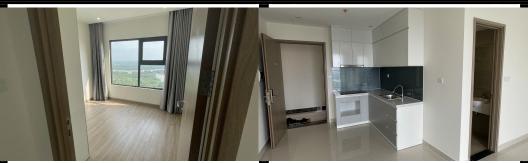

## APPARTMENT IMAGE & LAYOUT

TOA S1.07
Mặt bằng tàng 3-35

| CH-18                   |             |  |
|-------------------------|-------------|--|
| Loại căn hộ             | 2BR+        |  |
| Diện tích<br>tim tường  | 69,2-69,3m² |  |
| Diện tích<br>thông thủy | 63,0-63,4m² |  |