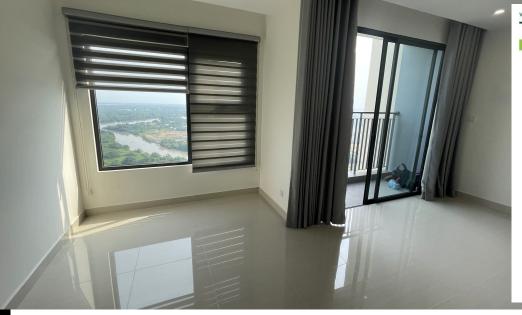

## APPARTMENT IMAGE & LAYOUT

TOA S1.07
Mặt bằng tàng 3-35

| CH-18                   |             |  |
|-------------------------|-------------|--|
| Loại căn hộ             | 2BR+        |  |
| Diện tích<br>tim tường  | 69,2-69,3m² |  |
| Diện tích<br>thông thủy | 63,0-63,4m² |  |