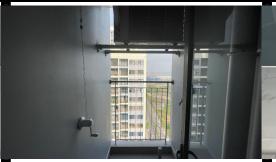

## APPARTMENT IMAGE & LAYOUT

TOA S1.07
Mặt bằng tàng 3-35

| CH-18                   |             |  |
|-------------------------|-------------|--|
| Loại căn hộ             | 2BR+        |  |
| Diện tích<br>tim tường  | 69,2-69,3m² |  |
| Diện tích<br>thông thủy | 63,0-63,4m² |  |