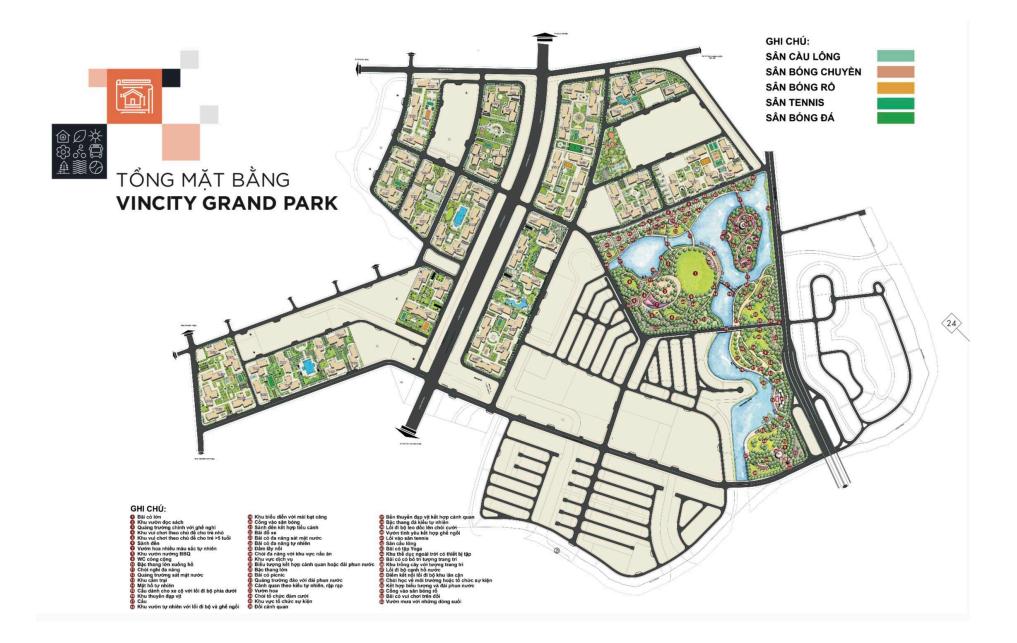

------|-----------------|----------------|
| No. of floor | 0               | Furniture      |
| Floor        | High            | Management Fee |
| Unit No      | 18              | Direction      |
| Bedrooms     | 2               | View           |
| Bathrooms    | 2               | Code           |
|              |                 |                |



The rent might vary due to the floating exchange rate.

| Export date:    |  |
|-----------------|--|
| Visit Time:     |  |
| Available Date: |  |

#### SERVICE LIST (USD)

08 Feb 2022

08 Feb 2022

08 Feb 2022

### Rental price: 300 USD/month



## KHÁNH DUY PHẠM

Phone: 097 686 8713

Email: khanhduynd95@gmail.com

### PROPLINK

3rd Floor, No. 30 Nguyen Co Thach Str., Sala New City, Dist. 2, HCM City

### **GENERAL LAYOUT OF PROJECT**



### **APARTMENT LAYOUT**







| CH-18                   |             |  |
|-------------------------|-------------|--|
| Loại căn hộ             | 2BR+        |  |
| Diện tích<br>tim tường  | 69,2-69,3m² |  |
| Diện tích<br>thông thủy | 63,0-63,4m² |  |



### **APPARTMENT IMAGE & LAYOUT**



| VINHOMES GRAND PARK                                                                                              |   |
|------------------------------------------------------------------------------------------------------------------|---|
| TOA C1 07                                                                                                        |   |
| TOA \$1.07                                                                                                       |   |
| and the second