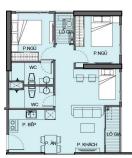

### Rent S1.07-xx.18

Size: 69.20 m2 | 63 m2 | 2 Bed

### **APARTMENT LAYOUT**

| CH-18                   |             |  |
|-------------------------|-------------|--|
| Loại căn hộ             | 2BR+        |  |
| Diện tích<br>tim tường  | 69,2-69,3m² |  |
| Diện tích<br>thông thủy | 63,0-63,4m² |  |

| CH-18                   |             |  |  |  |
|-------------------------|-------------|--|--|--|
| Loại căn hộ             | 2BR+        |  |  |  |
| Diện tích<br>tim tường  | 69,2-69,3m² |  |  |  |
| Diện tích<br>thông thủy | 63,0-63,4m² |  |  |  |