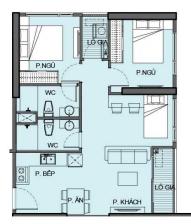

### **APARTMENT LAYOUT**

| CH-18                   |             |  |
|-------------------------|-------------|--|
| Loại căn hộ             | 2BR+        |  |
| Diện tích<br>tim tường  | 69,2-69,3m² |  |
| Diện tích<br>thông thủy | 63,0-63,4m² |  |

| CH-18                   |             |  |  |  |
|-------------------------|-------------|--|--|--|
| Loại căn hộ             | 2BR+        |  |  |  |
| Diện tích<br>tim tường  | 69,2-69,3m² |  |  |  |
| Diện tích<br>thông thủy | 63,0-63,4m² |  |  |  |