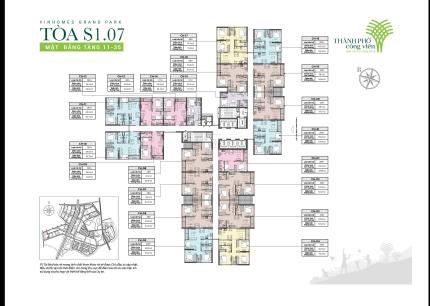

### **APARTMENT LAYOUT**

| CH-18                   |             |  |
|-------------------------|-------------|--|
| Loại căn hộ             | 2BR+        |  |
| Diện tích<br>tim tường  | 69,2-69,3m² |  |
| Diện tích<br>thông thủy | 63,0-63,4m² |  |

### **APPARTMENT IMAGE & LAYOUT**

| VINHOMES GRAND PARK                                                                                              |   |
|------------------------------------------------------------------------------------------------------------------|---|
| TOA C1 07                                                                                                        |   |
| TOA \$1.07                                                                                                       |   |
| and the second | - |
| MẠT BĂNG TĂNG 3-35                                                                                               |   |

| CH-18                   |             |  |  |  |
|-------------------------|-------------|--|--|--|
| Loại căn hộ             | 2BR+        |  |  |  |
| Diện tích<br>tim tường  | 69,2-69,3m² |  |  |  |
| Diện tích<br>thông thủy | 63,0-63,4m² |  |  |  |