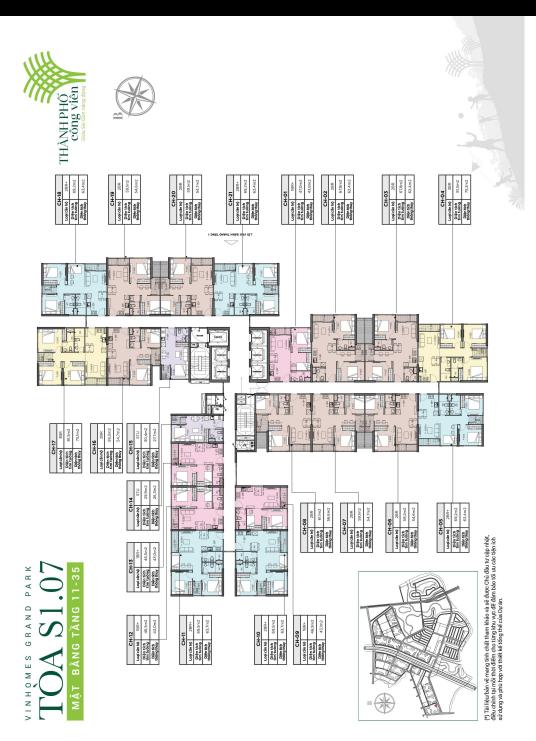

### **APARTMENT LAYOUT**

| CH-18                   |             |  |
|-------------------------|-------------|--|
| Loại căn hộ             | 2BR+        |  |
| Diện tích<br>tim tường  | 69,2-69,3m² |  |
| Diện tích<br>thông thủy | 63,0-63,4m² |  |

### **APPARTMENT IMAGE & LAYOUT**

| VINHOMES GRAND PARK                                                                                              |   |
|------------------------------------------------------------------------------------------------------------------|---|
| TOA C1 07                                                                                                        |   |
| TOA \$1.07                                                                                                       |   |
| and the second | - |
| MẠT BĂNG TĂNG 3-35                                                                                               |   |

| CH-18                   |             |  |  |  |
|-------------------------|-------------|--|--|--|
| Loại căn hộ             | 2BR+        |  |  |  |
| Diện tích<br>tim tường  | 69,2-69,3m² |  |  |  |
| Diện tích<br>thông thủy | 63,0-63,4m² |  |  |  |