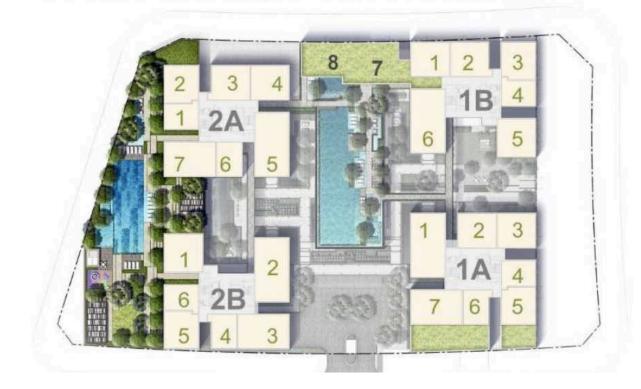

s     | 3         | View           |                |                 |            |
| Bathrooms    | 3         | Code           | LS20220822     |                 |            |
|              |           |                |                |                 |            |
|              |           | I              |                |                 |            |

### Rental price: 41,940,000 VND/month



10 Jan 2022

10 Jan 2022

10 Jan 2022

SAMMY DAO Phone: 038 755 4038 Email: sammy.dao@vnkic.vn

#### PROPLINK

3rd Floor, No. 30 Nguyen Co Thach Str., Sala New City, Dist. 2, HCM City

- Information is for reference only.

The rent might vary due to the floating exchange rate.

Empire City, Thu Thiem, District 2, HCMC

# **Typical Floor Plan**

## LINDEN RESIDENCES | TYPICAL FLOOR PLAN



#### **APARTMENT LAYOUT**



W/D YARD

00 00 BD 2

#### **APPARTMENT IMAGE & LAYOUT**