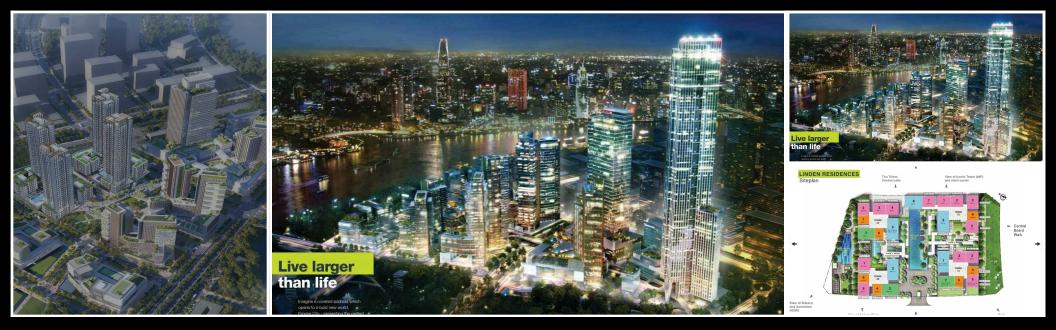

## **Empire City**

| Building     | Tower T1A | Price          | 41,940,000 VND | Export date:    | 10         |
|--------------|-----------|----------------|----------------|-----------------|------------|
| No. of floor | 33        | Furniture      | Semi-furnished | Visit Time:     | 10         |
| Floor        | Middle    | Management Fee | Include        | Available Date: | 10         |
| Unit No      | 07        | Direction      |                | SERVICE I       | LIST (VND) |
| Bedrooms     | 3         | View           |                |                 |            |
| Bathrooms    | 3         | Code           | LS20220822     |                 |            |
|              |           |                |                |                 |            |
|              |           | I              |                |                 |            |

#### PROPLINK

3rd Floor, No. 30 Nguyen Co Thach Str., Sala New City, Dist. 2, HCM City

- Information is for reference only.

The rent might vary due to the floating exchange rate.

Empire City, Thu Thiem, District 2, HCMC