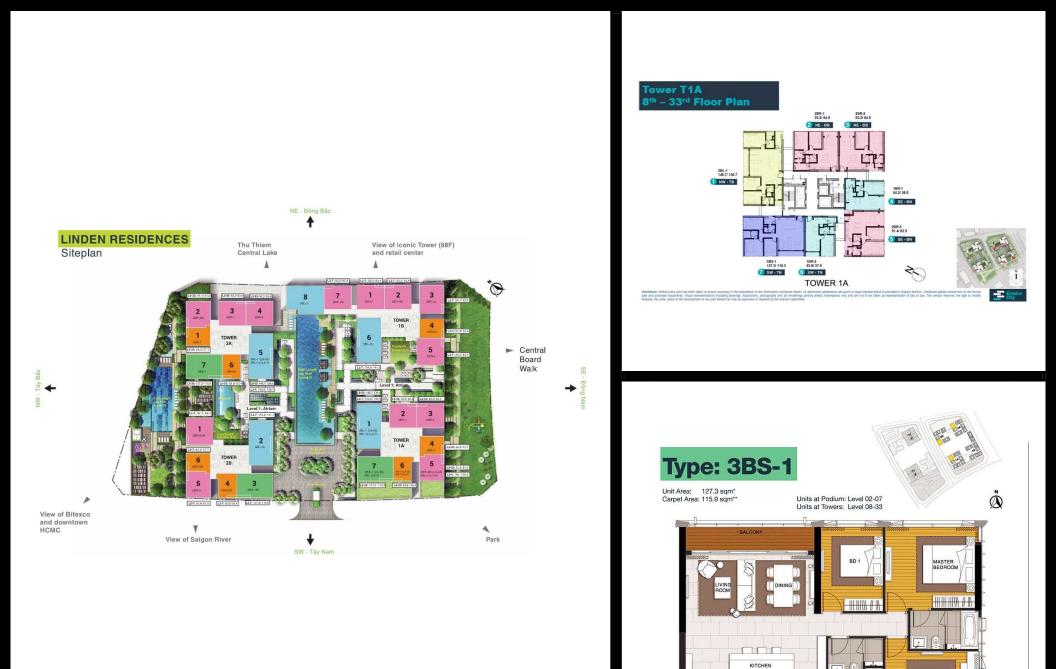

# **Typical Floor Plan**

## LINDEN RESIDENCES | TYPICAL FLOOR PLAN

#### **APARTMENT LAYOUT**

W/D YARD

00 00 BD 2