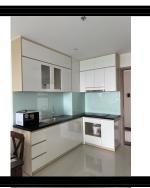

# APPARTMENT IMAGE & LAYOUT

| CH-11                   |                         |  |  |
|-------------------------|-------------------------|--|--|
| Loại căn hộ             | 3BR                     |  |  |
| Diện tích<br>tim tường  | 81,5-81,7m <sup>2</sup> |  |  |
| Diện tích<br>thông thủy | 74,8-75,2m²             |  |  |