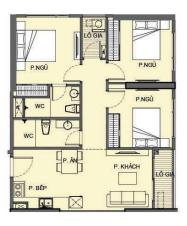

#### APARTMENT LAYOUT

| CH-11                   |                         |  |
|-------------------------|-------------------------|--|
| Loại căn hộ             | 3BR                     |  |
| Diện tích<br>tim tường  | 81,5-81,7m <sup>2</sup> |  |
| Diện tích<br>thông thủy | 74,8-75,2m²             |  |