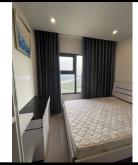

# APPARTMENT IMAGE & LAYOUT

| CH-11                   |                         |  |  |
|-------------------------|-------------------------|--|--|
| Loại căn hộ             | 3BR                     |  |  |
| Diện tích<br>tim tường  | 81,5-81,7m <sup>2</sup> |  |  |
| Diện tích<br>thông thủy | 74,8-75,2m²             |  |  |