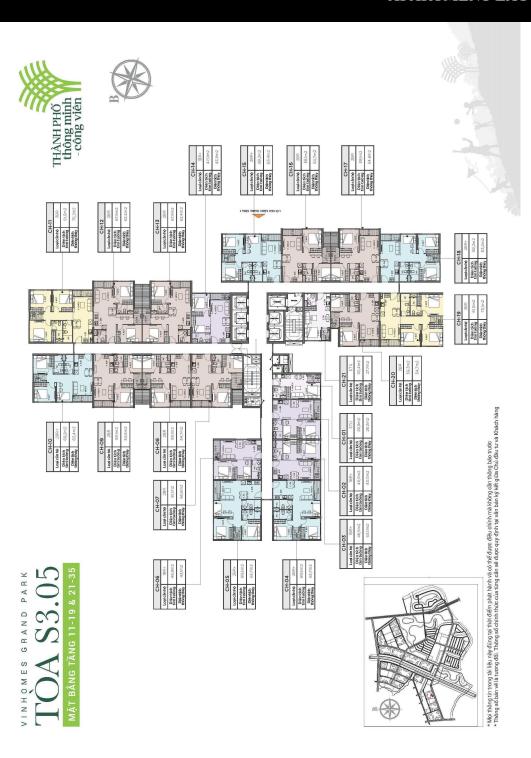

#### APARTMENT LAYOUT

| CH-11                   |                         |  |
|-------------------------|-------------------------|--|
| Loại căn hộ             | 3BR                     |  |
| Diện tích<br>tim tường  | 81,5-81,7m <sup>2</sup> |  |
| Diện tích<br>thông thủy | 74,8-75,2m²             |  |