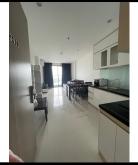

# APPARTMENT IMAGE & LAYOUT

| CH-11                   |                         |  |  |
|-------------------------|-------------------------|--|--|
| Loại căn hộ             | 3BR                     |  |  |
| Diện tích<br>tim tường  | 81,5-81,7m <sup>2</sup> |  |  |
| Diện tích<br>thông thủy | 74,8-75,2m²             |  |  |