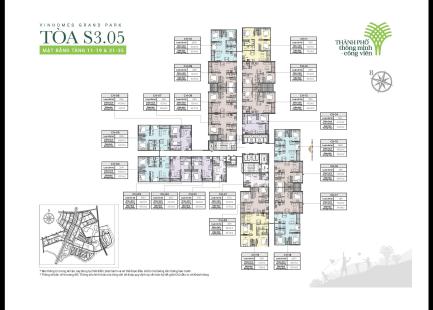

#### APARTMENT LAYOUT

| CH-11                   |                         |  |
|-------------------------|-------------------------|--|
| Loại căn hộ             | 3BR                     |  |
| Diện tích<br>tim tường  | 81,5-81,7m <sup>2</sup> |  |
| Diện tích<br>thông thủy | 74,8-75,2m²             |  |