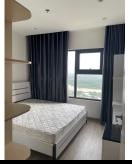

# APPARTMENT IMAGE & LAYOUT

| CH-11                   |                         |  |  |
|-------------------------|-------------------------|--|--|
| Loại căn hộ             | 3BR                     |  |  |
| Diện tích<br>tim tường  | 81,5-81,7m <sup>2</sup> |  |  |
| Diện tích<br>thông thủy | 74,8-75,2m²             |  |  |