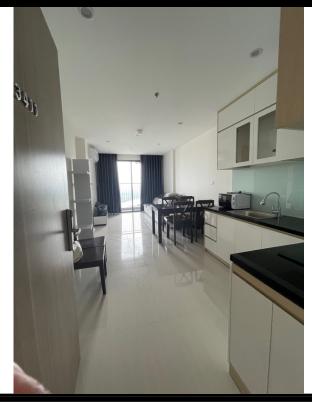

# APPARTMENT IMAGE & LAYOUT

| CH-11                   |                         |  |  |
|-------------------------|-------------------------|--|--|
| Loại căn hộ             | 3BR                     |  |  |
| Diện tích<br>tim tường  | 81,5-81,7m <sup>2</sup> |  |  |
| Diện tích<br>thông thủy | 74,8-75,2m²             |  |  |