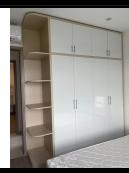

# APPARTMENT IMAGE & LAYOUT

| CH-11                   |                         |  |  |
|-------------------------|-------------------------|--|--|
| Loại căn hộ             | 3BR                     |  |  |
| Diện tích<br>tim tường  | 81,5-81,7m <sup>2</sup> |  |  |
| Diện tích<br>thông thủy | 74,8-75,2m²             |  |  |