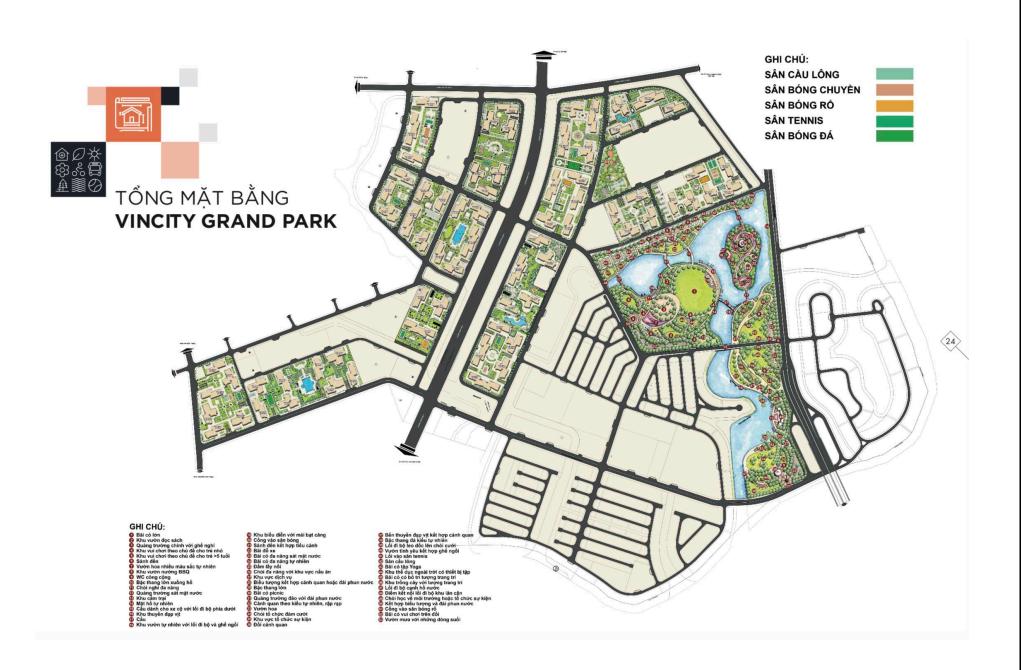

Fully furnished |
| Floor        | High            | Management Fee | Exclude         |
| Unit No      | 11              | Direction      |                 |
| Bedrooms     | 3               | View           |                 |
| Bathrooms    | 2               | Code           | LS20220833      |
|              |                 |                |                 |

Export date: 10 Jan 2022

Visit Time: 10 Jan 2022

Available Date: 10 Jan 2022

SERVICE LIST (VND)



### **SAMMY DAO**

Phone: 038 755 4038

Email: sammy.dao@vnkic.vn

#### **PROPLINK**

3rd Floor, No. 30 Nguyen Co Thach Str., Sala New City, Dist. 2, HCM City

Nguyen Xien Street, District 9, HCM City

- Information is for reference only.

The rent might vary due to the floating exchange rate.

#### GENERAL LAYOUT OF PROJECT



#### APARTMENT LAYOUT







| CH-11                   |                         |  |
|-------------------------|-------------------------|--|
| Loại căn hộ             | 3BR                     |  |
| Diện tích<br>tim tường  | 81,5-81,7m <sup>2</sup> |  |
| Diện tích<br>thông thủy | 74,8-75,2m²             |  |



# APPARTMENT IMAGE & LAYOUT





| CH-11                   |                         |  |  |
|-------------------------|-------------------------|--|--|
| Loại căn hộ             | 3BR                     |  |  |
| Diện tích<br>tim tường  | 81,5-81,7m <sup>2</sup> |  |  |
| Diện tích<br>thông thủy | 74,8-75,2m²             |  |  |