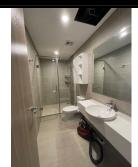

# APPARTMENT IMAGE & LAYOUT

| CH-11                   |                         |  |  |
|-------------------------|-------------------------|--|--|
| Loại căn hộ             | 3BR                     |  |  |
| Diện tích<br>tim tường  | 81,5-81,7m <sup>2</sup> |  |  |
| Diện tích<br>thông thủy | 74,8-75,2m²             |  |  |