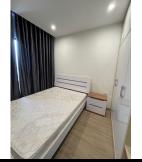

# APPARTMENT IMAGE & LAYOUT

| CH-11                   |                         |  |  |
|-------------------------|-------------------------|--|--|
| Loại căn hộ             | 3BR                     |  |  |
| Diện tích<br>tim tường  | 81,5-81,7m <sup>2</sup> |  |  |
| Diện tích<br>thông thủy | 74,8-75,2m²             |  |  |