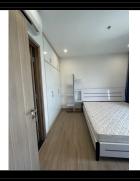

# APPARTMENT IMAGE & LAYOUT

| CH-11                   |                         |  |  |
|-------------------------|-------------------------|--|--|
| Loại căn hộ             | 3BR                     |  |  |
| Diện tích<br>tim tường  | 81,5-81,7m <sup>2</sup> |  |  |
| Diện tích<br>thông thủy | 74,8-75,2m²             |  |  |