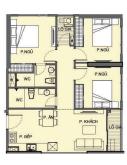

# APPARTMENT IMAGE & LAYOUT

| CH-11                   |                         |  |  |
|-------------------------|-------------------------|--|--|
| Loại căn hộ             | 3BR                     |  |  |
| Diện tích<br>tim tường  | 81,5-81,7m <sup>2</sup> |  |  |
| Diện tích<br>thông thủy | 74,8-75,2m²             |  |  |