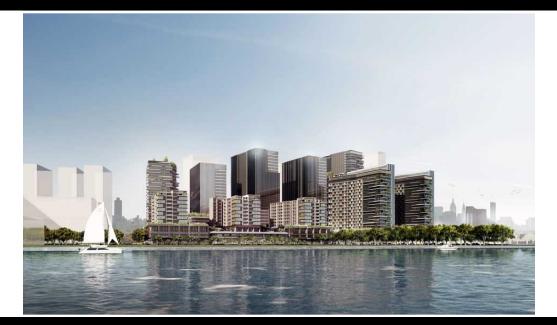

# The Metropole Thu Thiem

| Building     | Lourve | Price          | 1,800 USD      | Export date:       | 31 Dec 2021 |        |
|--------------|--------|----------------|----------------|--------------------|-------------|--------|
| No. of floor | 0      | Furniture      | Semi-furnished | Visit Time:        | 31 Dec 2021 | J      |
| Floor        |        | Management Fee | Exclude        | Available Date:    | 31 Dec 2021 | P<br>E |
| Unit No      |        | Direction      |                | SERVICE LIST (USD) |             | -      |
| Bedrooms     |        | View           |                |                    |             |        |
| Bathrooms    |        | Code           | LS20210816     |                    |             |        |
|              |        |                |                |                    |             | T      |

**IE ME** Thu Thiem New Urban Area, District 2, HCMC

- Information is for reference only.

The rent might vary due to the floating exchange rate.