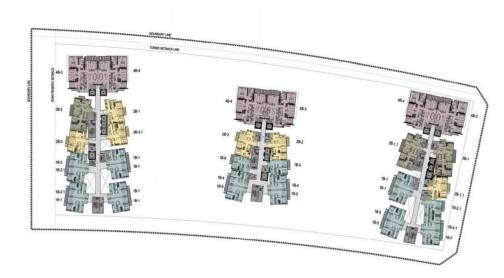

Unit No      |        | Direction      |                | SERVICE LIST (USD) |             | -      |
| Bedrooms     |        | View           |                |                    |             |        |
| Bathrooms    |        | Code           | LS20210816     |                    |             |        |
|              |        |                |                |                    |             | T      |

**IE ME** Thu Thiem New Urban Area, District 2, HCMC

- Information is for reference only.

The rent might vary due to the floating exchange rate.

## Rental price: 1,800 USD/month



**JP HA** Phone: 035 617 3495 Email: haworld@hanmail.net

### PROPLINK

3rd Floor, No. 30 Nguyen Co Thach Str., Sala New City, Dist. 2, HCM City



## **APARTMENT LAYOUT**

## LEVEL 6,8,10 FLOOR PLAN



## **APPARTMENT IMAGE & LAYOUT**