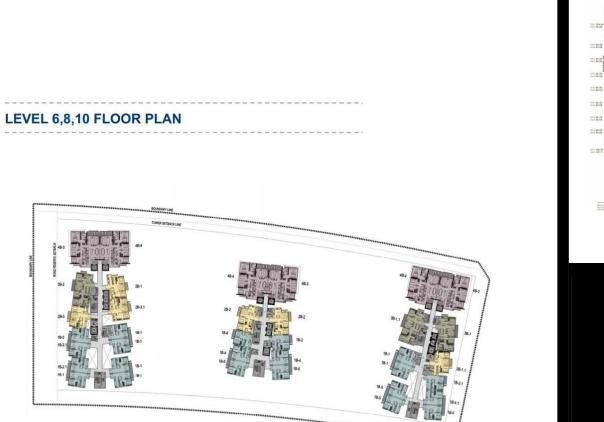

Unit No      |           | Direction      |                | SERVICE LIST (USD) |             | Lina        |
| Bedrooms     |           | View           |                |                    |             |             |
| Bathrooms    |           | Code           | LS20210815     |                    |             |             |
|              |           |                |                |                    |             | PR          |

## Rental price: 1,000 USD/month



JP HA Phone: 035 617 3495 Email: haworld@hanmail.net

### PROPLINK

3rd Floor, No. 30 Nguyen Co Thach Str., Sala New City, Dist. 2, HCM City

**IE ME** Thu Thiem New Urban Area, District 2, HCMC

- Information is for reference only.

The rent might vary due to the floating exchange rate.



## **APARTMENT LAYOUT**







# APPARTMENT IMAGE & LAYOUT