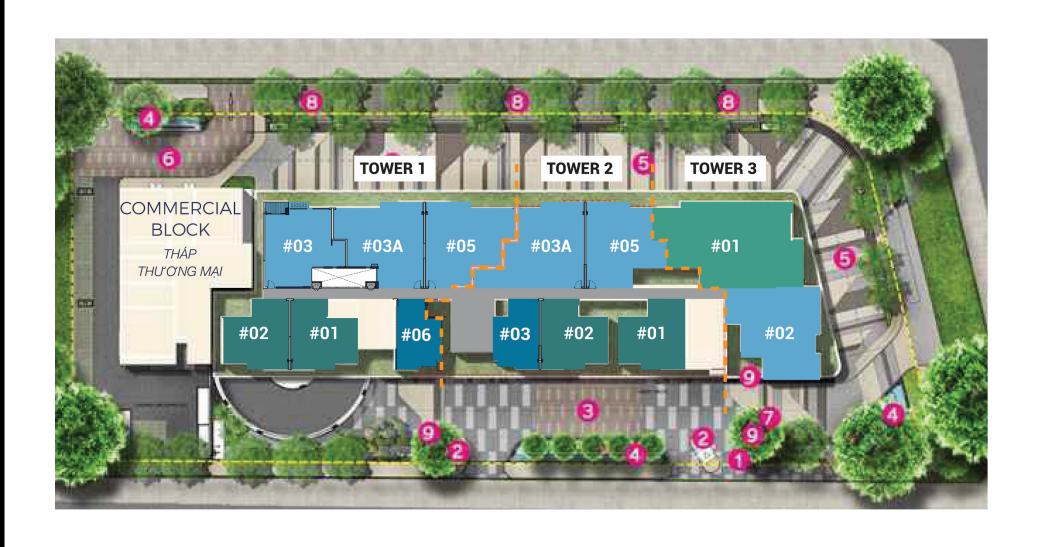

## **Q2** Thao Dien

| Tower 1 | Price                  | 900 USD                                                  |
|---------|------------------------|----------------------------------------------------------|
| 0       | Furniture              | Fully furnished                                          |
| Middle  | Management Fee         | Include                                                  |
| 01      | Direction              |                                                          |
| 2       | View                   |                                                          |
| 2       | Code                   | LS20210787                                               |
|         | 0<br>Middle<br>01<br>2 | 0 Furniture  Middle Management Fee  01 Direction  2 View |