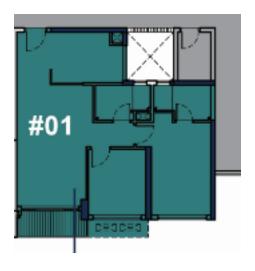

Rent T1-xx.01

Size: 71.74 m2 | 65.16 m2 | 2 Bed

Rental price: 900 USD/month

## **Q2** Thao Dien

| Tower 1 | Price                  | 900 USD                                                  |
|---------|------------------------|----------------------------------------------------------|
| 0       | Furniture              | Fully furnished                                          |
| Middle  | Management Fee         | Include                                                  |
| 01      | Direction              |                                                          |
| 2       | View                   |                                                          |
| 2       | Code                   | LS20210787                                               |
|         | 0<br>Middle<br>01<br>2 | 0 Furniture  Middle Management Fee  01 Direction  2 View |