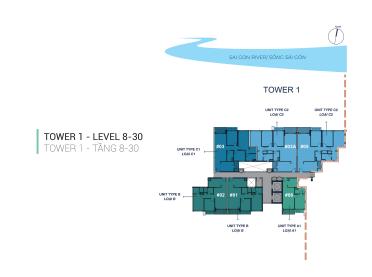

## **APARTMENT LAYOUT**

Rent T1-xx.01

Size: 71.74 m2 | 65.16 m2 | 2 Bed

Rental price: 900 USD/month