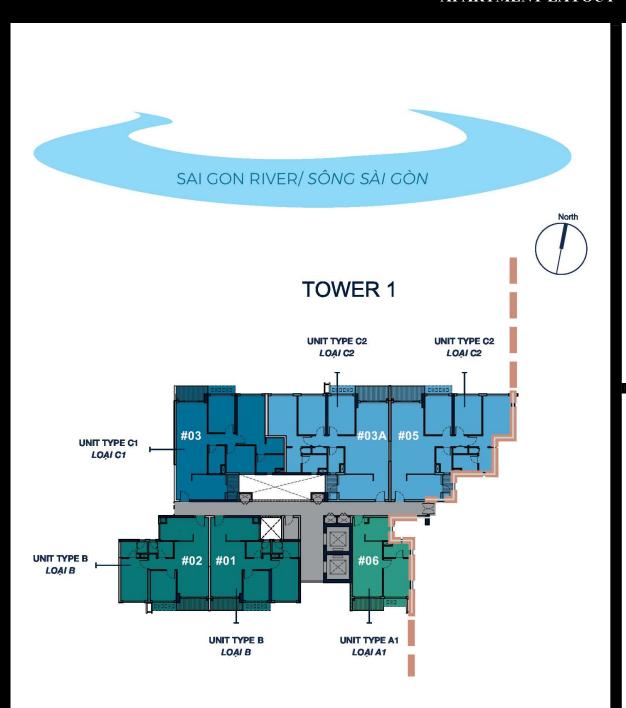

## **APARTMENT LAYOUT**

Rent T1-xx.01

Size: 71.74 m2 | 65.16 m2 | 2 Bed

Rental price: 900 USD/month