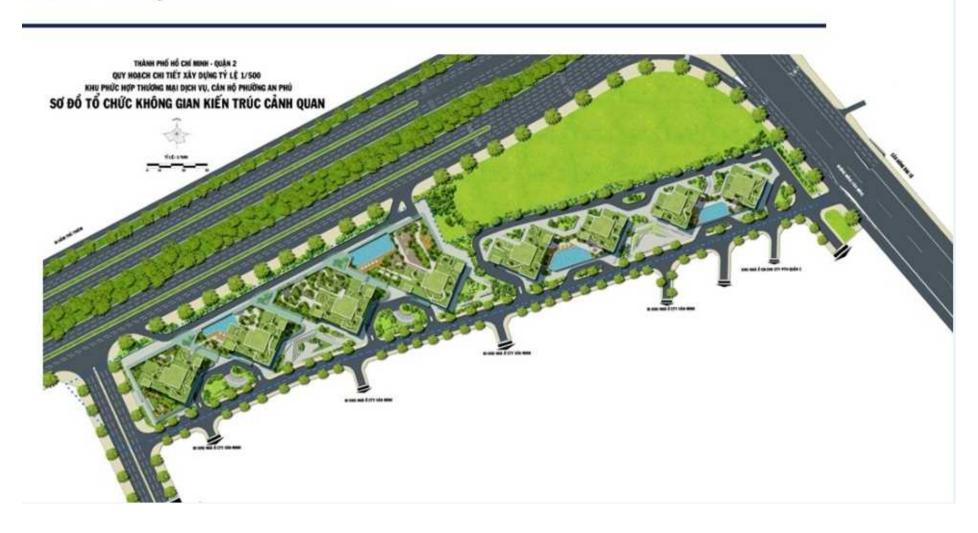

Size: 00 m2 | 00 m2 | 0 Bed Rental price: 1,030 USD/month Rent

#### The Sun Avenue

27 Dec 2021 Building Price 1,030 USD Export date: Tower 8 No. of floor 27 Dec 2021 26 Furniture Visit Time:

Management Fee Floor Middle Include

Unit No Direction

Bedrooms View

Bathrooms Code LS20210810

Available Date: 27 Dec 2021

SERVICE LIST (USD)



#### JP HA

Phone: 035 617 3495

Email: haworld@hanmail.net

#### **PROPLINK**

3rd Floor, No. 30 Nguyen Co Thach Str., Sala New City, Dist. 2, HCM City

Mai Chi Tho Street , An Phu Ward, Dictrict 2, HCMC

- Information is for reference only.

The rent might vary due to the floating exchange rate.

# QUY HOẠCH TỔNG THỂ



#### APARTMENT LAYOUT

# MẶT BẰNG TẦNG ĐIỂN HÌNH THÁP SAV 8 | TẨNG 6 - 10

| SAV 8  | DIỆN TÍCH<br>TIM TƯƠNG (m²) | DIỆN TÍCH<br>THÔNG THỦY (m <sup>2</sup> |
|--------|-----------------------------|-----------------------------------------|
| Căn 1  | 37.67                       | 34.42                                   |
| Căn 2  | 51.15                       | 46.78                                   |
| căn 3  | 51.14                       | 46.83                                   |
| Căn 4  | 51.14                       | 47.19                                   |
| Căn 5  | 51.14                       | 47.19                                   |
| Căn 6  | 51.15                       | 46.78                                   |
| Căn 7  | 31.41                       | 28.32