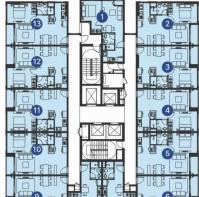

#### APARTMENT LAYOUT

# MẶT BẰNG TẦNG ĐIỂN HÌNH THÁP SAV 8 | TẨNG 6 - 10

| SAV 8  | DIỆN TÍCH<br>TIM TƯƠNG (m²) | DIỆN TÍCH<br>THÔNG THỦY (m <sup>2</sup> |
|--------|-----------------------------|-----------------------------------------|
| Căn 1  | 37.67                       | 34.42                                   |
| Căn 2  | 51.15                       | 46.78                                   |
| căn 3  | 51.14                       | 46.83                                   |
| Căn 4  | 51.14                       | 47.19                                   |
| Căn 5  | 51.14                       | 47.19                                   |
| Căn 6  | 51.15                       | 46.78                                   |
| Căn 7  | 31.41                       | 28.32                                   |
| Căn 8  | 31,41                       | 28.32                                   |
| Cān 9  | 51.15                       | 46.78                                   |
| Căn 10 | 51.14                       | 47.19                                   |
| Căn 11 | 51.14                       | 47.19                                   |
| Căn 12 | 51.14                       | 47.19                                   |
| Cān 13 | 51.15                       | 46.78                                   |