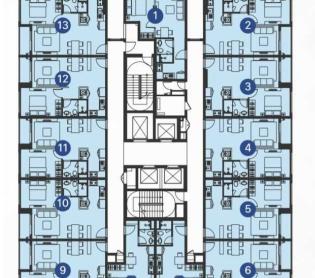

THÁP SAV 8

### MẶT BẰNG TẦNG ĐIỂN HÌNH THÁP SAV 8 | TẨNG 6-10

| SAV 8  | DIỆN TÍCH<br>TIM TƯƠNG (m²) | DIỆN TÍCH<br>THÔNG THỦY (m²) |
|--------|-----------------------------|------------------------------|
| Căn 1  | 37.67                       | 34.42                        |
| Căn 2  | 51.15                       | 46.78                        |
| căn 3  | 51.14                       | 46.83                        |
| Căn 4  | 51.14                       | 47.19                        |
| Căn 5  | 51.14                       | 47.19                        |
| Căn 6  | 51.15                       | 46.78                        |
| Căn 7  | 31.41                       | 28.32                        |
| Căn 8  | 31.41                       | 28.32                        |
| Căn 9  | 51.15                       | 46.78                        |
| Căn 10 | 51.14                       | 47.19                        |
| Căn 11 | 51.14                       | 47.19                        |
| Căn 12 | 51.14                       | 47.19                        |
| Căn 13 | 51.15                       | 46.78                        |