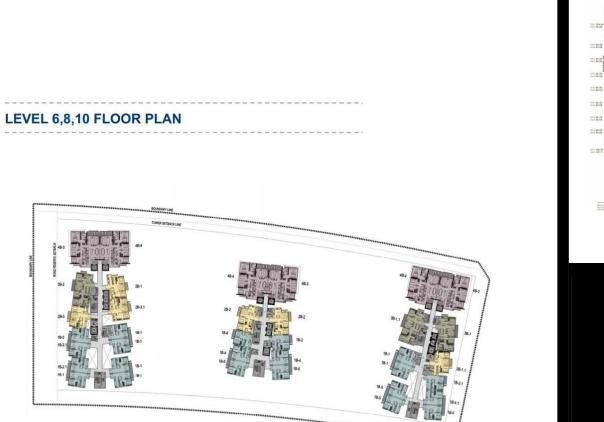

No      |           | Direction      |            | SERVICE LIST (USD) |             | lehac        |
| Bedrooms     |           | View           |            |                    |             |              |
| Bathrooms    |           | Code           | LS20221065 |                    |             |              |
|              |           |                |            |                    |             | DDA          |

# **IE ME** Thu Thiem New Urban Area, District 2, HCMC

- Information is for reference only.

The rent might vary due to the floating exchange rate.

### Rental price: 644 USD/month



**LEE EDNA** Phone: 035 919 2933

Email: lehachingoc.hn@gmail.com

#### PROPLINK

32 Tran Luu Street, An Phu Ward, Thu Duc City, Ho Chi Minh City, Vietnam



#### **APARTMENT LAYOUT**







## APPARTMENT IMAGE & LAYOUT