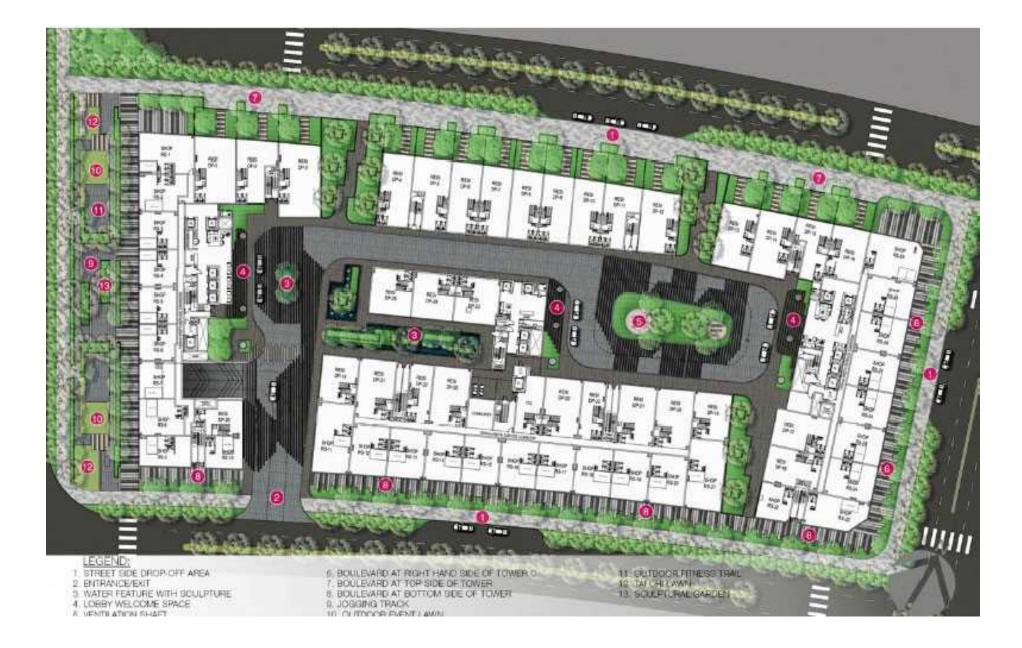

2022 | Phon<br>Emai |
| Unit No      |           | Direction      |            | SERVICE LIST (USD) |             | lehac        |
| Bedrooms     |           | View           |            |                    |             |              |
| Bathrooms    |           | Code           | LS20221065 |                    |             |              |
|              |           |                |            |                    |             | DDA          |

# **IE ME** Thu Thiem New Urban Area, District 2, HCMC

- Information is for reference only.

The rent might vary due to the floating exchange rate.

### Rental price: 644 USD/month



**LEE EDNA** Phone: 035 919 2933

Email: lehachingoc.hn@gmail.com

#### PROPLINK

32 Tran Luu Street, An Phu Ward, Thu Duc City, Ho Chi Minh City, Vietnam



#### **APARTMENT LAYOUT**







## APPARTMENT IMAGE & LAYOUT