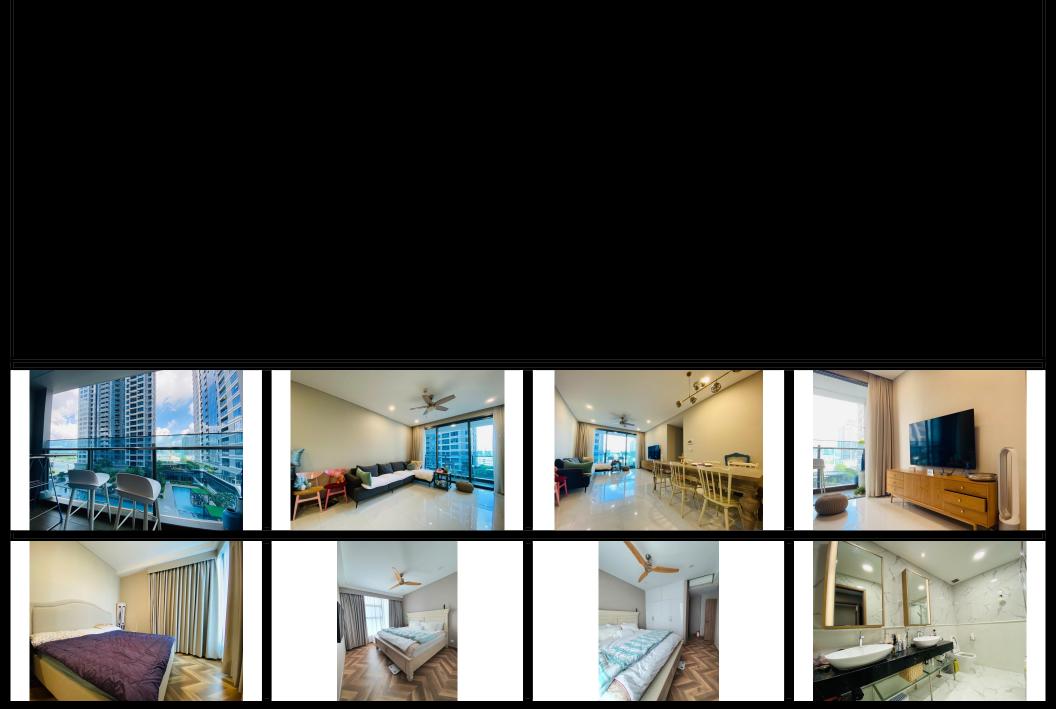

## Size: 00 m2 | 00 m2 | 0 Bed

| Building     |   | Price          | 2,000 USD       | Export date:     | 24 Aug 2022 |                  |
|--------------|---|----------------|-----------------|------------------|-------------|------------------|
| No. of floor | 0 | Furniture      | Fully furnished | Visit Time:      | 24 Aug 2022 | LEE H            |
| Floor        |   | Management Fee | Exclude         | Available Date:  | 24 Aug 2022 | Phone:<br>Email: |
| Unit No      |   | Direction      |                 | SERVICE LIST (US | SD)         | lehachi          |
| Bedrooms     |   | View           |                 |                  |             |                  |
| Bathrooms    |   | Code           | LS20221032      |                  |             |                  |
|              |   |                |                 |                  |             |                  |
|              |   |                |                 |                  |             |                  |