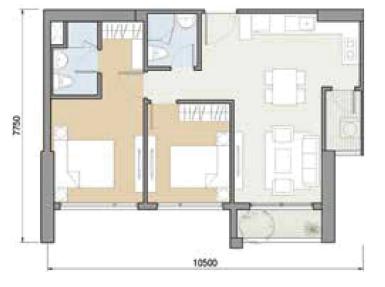

#### **APARTMENT LAYOUT**

### MẶT BẰNG TẦNG CĂN HỘ

- Các căn hộ được sắp xếp Song lập hoặc Đơn lập.
- Lõi thang máy tách riêng, tao sư riêng tư và yên tĩnh cho căn hộ.
- Hành lang thoáng 2 đầu.

ETTT EN MICTA

DIỆN TÍCH THÔNG THỦY 63,8m<sup>2</sup> DIỆN TÍCH TIM TƯỜNG 70,8m<sup>2</sup>