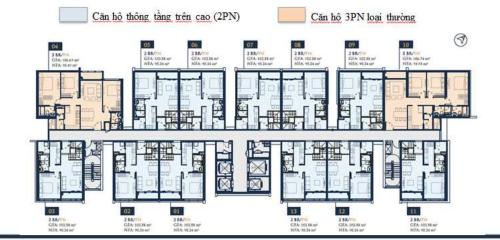

| Gym fee            | Free        |
| Bathrooms    | 2      | Code           | LS20190030  | Swimming pool fee  | Free        |
|              |        |                |             |                    |             |

# Rental price: 601 USD/month



## LEE EDNA

Phone: 035 919 2933

Email: lehachingoc.hn@gmail.com

#### PROPLINK

3rd Floor, No. 30 Nguyen Co Thach Str., Sala New City, Dist. 2, HCM City

ASTER Street 10, Thao Dien, District 2, HCMC

- Information is for reference only.

The rent might vary due to the floating exchange rate.

#### **GENERAL LAYOUT OF PROJECT**



#### **APARTMENT LAYOUT**



### MẶT BẰNG TẦNG CĂN HỘ

- Các căn hộ được sắp xếp Song lập hoặc Đơn lập.
- Lõi thang máy tách riêng, tao sư riêng tư và yên tĩnh cho căn hộ.
- Hành lang thoáng 2 đầu.



ETTT EN MICTA





DIỆN TÍCH THÔNG THỦY 63,8m<sup>2</sup> DIỆN TÍCH TIM TƯỜNG 70,8m<sup>2</sup>



#### **APPARTMENT IMAGE & LAYOUT**



 CĂN HỘ
 B12a

 DIỆN TÍCH THÔNG THỦY
 63,8m ²

 DIỆN TÍCH TIM TƯỜNG
 70,8m ²