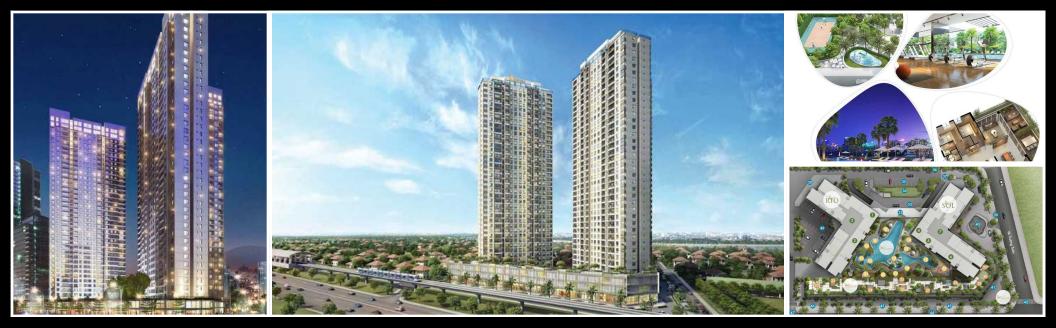

### Masteri An Phu

| Building     | Berdaz | Price          | 601 USD     | Export date:       | 03 Nov 2021 |
|--------------|--------|----------------|-------------|--------------------|-------------|
| No. of floor | 0      | Furniture      | Unfurnished | Visit Time:        | 03 Nov 2021 |
| Floor        | Low    | Management Fee | Include     | Available Date:    | 03 Nov 2021 |
| Unit No      | 12     | Direction      |             | SERVICE LIST (USD) |             |
| Bedrooms     | 2      | View           |             | Gym fee            | Free        |
| Bathrooms    | 2      | Code           | LS20190030  | Swimming pool fee  | Free        |
|              |        |                |             |                    |             |

# Rental price: 601 USD/month