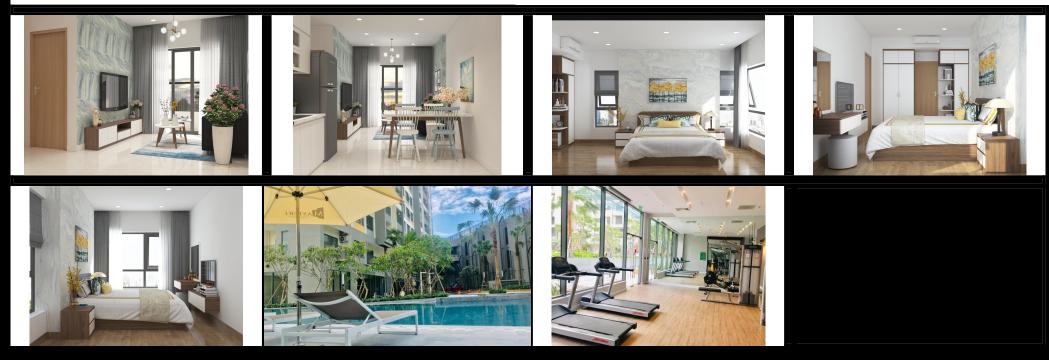

#### **APPARTMENT IMAGE & LAYOUT**

 CĂN HỘ
 B12a

 DIỆN TÍCH THÔNG THỦY
 63,8m ²

 DIỆN TÍCH TIM TƯỜNG
 70,8m ²