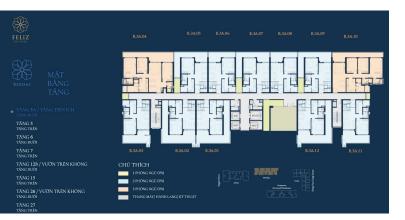

### MẶT BẰNG TẦNG CĂN HỘ

- Các căn hộ được sắp xếp Song lập hoặc Đơn lập.
- Lõi thang máy tách riêng, tao sư riêng tư và yên tĩnh cho căn hộ.
- Hành lang thoáng 2 đầu.

ETTT EN MICTA

DIỆN TÍCH THÔNG THỦY 63,8m<sup>2</sup> DIỆN TÍCH TIM TƯỜNG 70,8m<sup>2</sup>

#### **APPARTMENT IMAGE & LAYOUT**

 CĂN HỘ
 B12a

 DIỆN TÍCH THÔNG THỦY
 63,8m ²

 DIỆN TÍCH TIM TƯỜNG
 70,8m ²