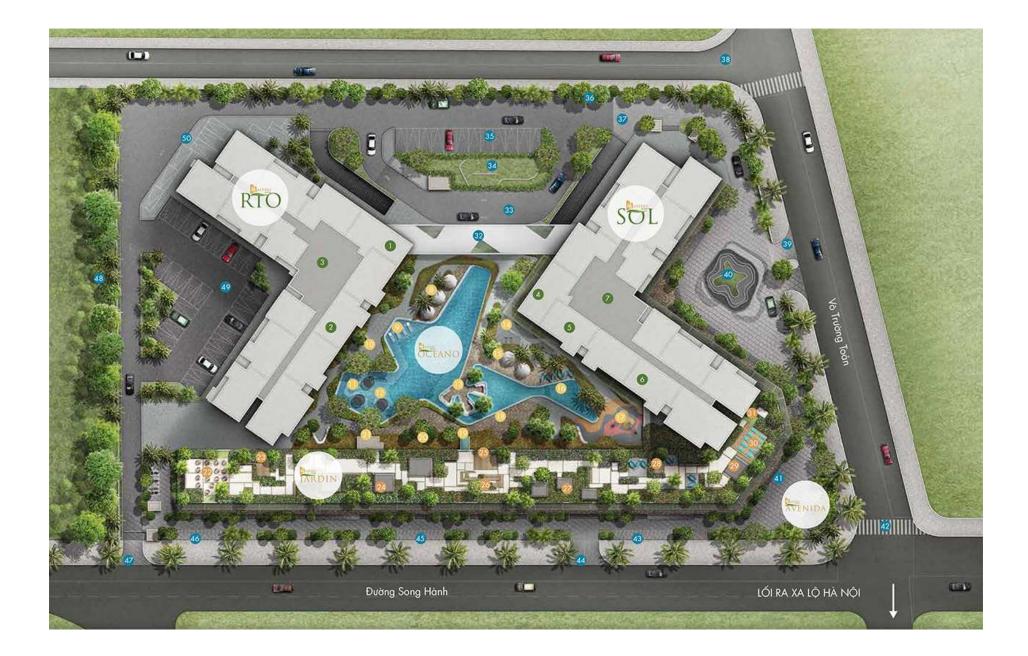

Management Fee | Include     | Available Date:    | 03 Nov 2021 |
| Unit No      | 12     | Direction      |             | SERVICE LIST (USD) |             |
| Bedrooms     | 2      | View           |             | Gym fee            | Free        |
| Bathrooms    | 2      | Code           | LS20190030  | Swimming pool fee  | Free        |
|              |        |                |             |                    |             |

# Rental price: 601 USD/month



## LEE EDNA

Phone: 035 919 2933

Email: lehachingoc.hn@gmail.com

#### PROPLINK

3rd Floor, No. 30 Nguyen Co Thach Str., Sala New City, Dist. 2, HCM City

ASTER Street 10, Thao Dien, District 2, HCMC

- Information is for reference only.

The rent might vary due to the floating exchange rate.

#### **GENERAL LAYOUT OF PROJECT**



#### **APARTMENT LAYOUT**



### MẶT BẰNG TẦNG CĂN HỘ

- Các căn hộ được sắp xếp Song lập hoặc Đơn lập.
- Lõi thang máy tách riêng, tao sư riêng tư và yên tĩnh cho căn hộ.
- Hành lang thoáng 2 đầu.



ETTT EN MICTA





DIỆN TÍCH THÔNG THỦY 63,8m<sup>2</sup> DIỆN TÍCH TIM TƯỜNG 70,8m<sup>2</sup>



#### **APPARTMENT IMAGE & LAYOUT**



 CĂN HỘ
 B12a

 DIỆN TÍCH THÔNG THỦY
 63,8m ²

 DIỆN TÍCH TIM TƯỜNG
 70,8m ²