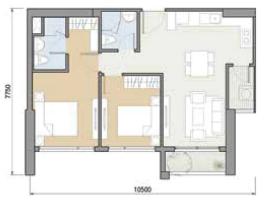

#### **APARTMENT LAYOUT**

### MẶT BẰNG TẦNG CĂN HỘ

- Các căn hộ được sắp xếp Song lập hoặc Đơn lập.
- Lõi thang máy tách riêng, tao sư riêng tư và yên tĩnh cho căn hộ.
- Hành lang thoáng 2 đầu.

ETTT EN MICTA

DIỆN TÍCH THÔNG THỦY 63,8m<sup>2</sup> DIỆN TÍCH TIM TƯỜNG 70,8m<sup>2</sup>