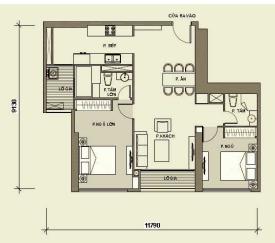

#### **APPARTMENT IMAGE & LAYOUT**

# CĂN HỘ 08

Diện tích tim tường 90,7m² Diện tích thông thuỷ 82,7m²

Vị trí căn hộ

# CĂN HỘ 08

Diện tích tim tưởng 90,7m² Diện tích thông thuỷ 82,7m²