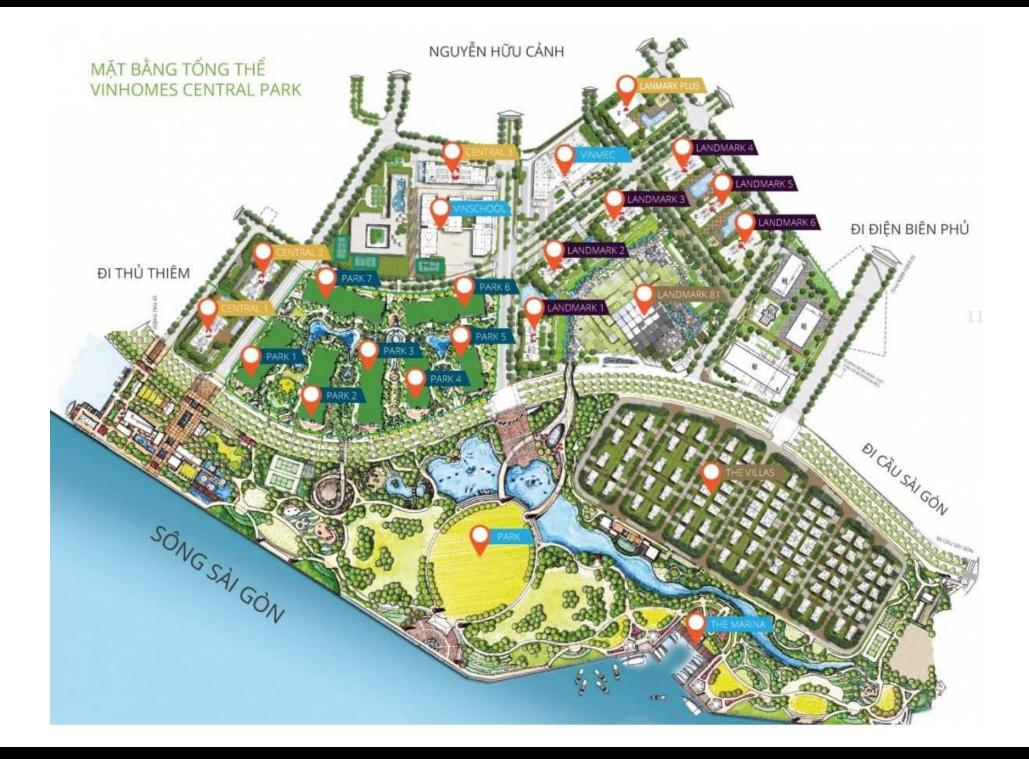

Park**

| Building     |  |  |
|--------------|--|--|
| No. of floor |  |  |
| Floor        |  |  |
| Unit No      |  |  |
| Bedrooms     |  |  |
| Bathrooms    |  |  |

750 USD Semi-furnished Exclude Management Fee

LS20210541

Export date:

Visit Time:

Available Date:

23 Feb 2021

23 Feb 2021

23 Feb 2021

SERVICE LIST (USD)

**Rental price: 750 USD/month** 



**NGUYEN JOAN** 

Phone: 086 828 4495

Email: kieuloan17695@gmail.com

#### **PROPLINK**

3rd Floor, No. 30 Nguyen Co Thach Str., Sala New City, Dist. 2, HCM City

VINHOMES 720A Dien Bien Phu Street, Ward 22, Binh Thanh Dist., HCMC

Park 4

43

High

08

2

2

Price

Furniture

Direction

View

Code

- Information is for reference only.

The rent might vary due to the floating exchange rate.

### **GENERAL LAYOUT OF PROJECT**



#### **APARTMENT LAYOUT**



CÁN HỘ 08 90,7m<sup>2</sup> 82,7m<sup>2</sup>

CĂN HỘ 01 87,2m<sup>2</sup> 80m<sup>2</sup> CÂN HỘ 10 79,9m<sup>3</sup> 72.6m<sup>5</sup> CÂN HỘ 09 118,2m<sup>7</sup> 109,4m<sup>4</sup> CĂN HỘ 07 146m<sup>1</sup> 134,3m<sup>1</sup> CĂN HỘ 08 Diện tích tim tưởng 90,7m² Diện tích thông thuỷ 82,7m² Vị trí căn hộ CÂN HỘ 04 17,4 m² Kilion/

CÁN HỘ 09 TR<sub>2</sub>944 107.4m<sup>2</sup>





LAYOUT 2-22 & 24-43 PARK 4

> CÂN HỘ 161,4 m<sup>2</sup>

CÂN HỘ 07 Môy" 134.34<sup>2</sup>

CÂN HỘ CS 90 trê ti làm

CÂN HỘ CH 91,39" 52,7 " Ð

#### **APPARTMENT IMAGE & LAYOUT**

# CĂN HỘ 08

Diện tích tim tường 90,7m² Diện tích thông thuỷ 82,7m²

Vị trí căn hộ





# CĂN HỘ 08

Diện tích tim tưởng 90,7m² Diện tích thông thuỷ 82,7m²