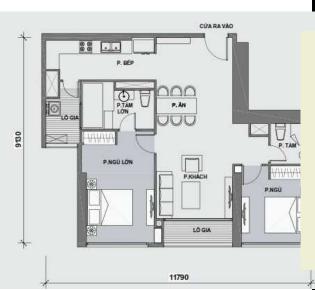

#### **APPARTMENT IMAGE & LAYOUT**

# CĂN HỘ 08

Diện tích tim tường 90,7m² Diện tích thông thuỷ 82,7m²

Vị trí căn hộ

# CĂN HỘ 08

Diện tích tim tưởng 90,7m² Diện tích thông thuỷ 82,7m²