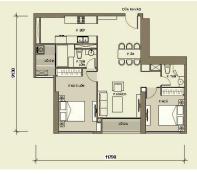

#### **APPARTMENT IMAGE & LAYOUT**

# CĂN HỘ 08

Diện tích tim tường 90,7m² Diện tích thông thuỷ 82,7m²

Vị trí căn hộ

# CĂN HỘ 08

Diện tích tim tưởng 90,7m² Diện tích thông thuỷ 82,7m²