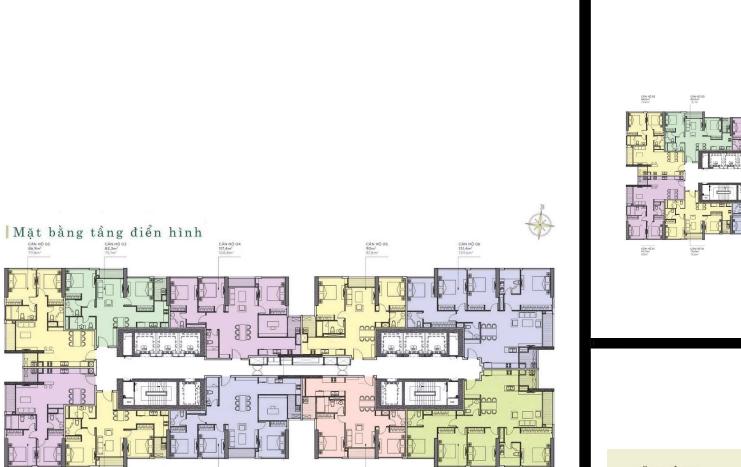

#### **APARTMENT LAYOUT**

CÁN HỘ 08 90,7m<sup>2</sup> 82,7m<sup>2</sup>

CĂN HỘ 01 87,2m<sup>2</sup> 80m<sup>2</sup> CÂN HỘ 10 79,9m<sup>3</sup> 72.6m<sup>5</sup> CÂN HỘ 09 118,2m<sup>7</sup> 109,4m<sup>4</sup> CĂN HỘ 07 146m<sup>1</sup> 134,3m<sup>1</sup> CĂN HỘ 08 Diện tích tim tưởng 90,7m² Diện tích thông thuỷ 82,7m² Vị trí căn hộ CÂN HỘ 04 17,4 m² Kilion/

CÁN HỘ 09 TR<sub>2</sub>944 107.4m<sup>2</sup>

LAYOUT 2-22 & 24-43 PARK 4

> CÂN HỘ 161,4 m<sup>2</sup>

CÂN HỘ 07 Môy" 134.34<sup>2</sup>

CÂN HỘ CS 90 trê ti làm

CÂN HỘ CH 91,39" 52,7 " Ð