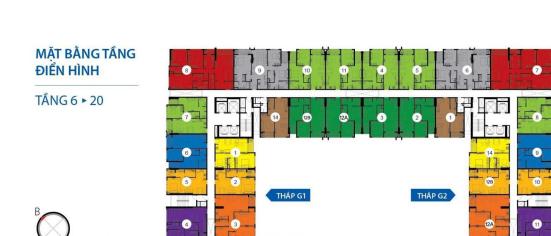

| LS20200424      |                    |             |            |
|                                           |          |                |                 |                    |             |            |
|                                           |          | I              |                 |                    |             | Pl<br>3rd  |
| 09 Nguyen Khoai, Ward 1, District 4, HCMC |          |                |                 |                    |             |            |

- Information is for reference only.

The rent might vary due to the floating exchange rate.

## Rental price: 773 USD/month



**TRAN KATE** Phone: 093 820 4804

Email

Email: thuthao566@gmail.com

#### PROPLINK

3rd Floor, No. 30 Nguyen Co Thach Str., Sala New City, Dist. 2, HCM City

#### APARTMENT LAYOUT





#### CĂN HỘ 2 PHÒNG NGỦ









### **APPARTMENT IMAGE & LAYOUT**





# CĂN HỘ 2 PHÒNG NGỦ