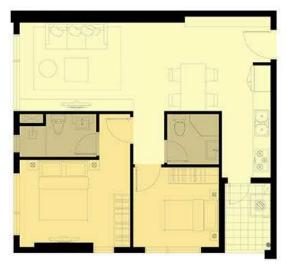

|          |                |                 |                    |             |            |
|                                           |          | I              |                 |                    |             | Pl<br>3rd  |
| 09 Nguyen Khoai, Ward 1, District 4, HCMC |          |                |                 |                    |             |            |

- Information is for reference only.

The rent might vary due to the floating exchange rate.

## Rental price: 773 USD/month



**TRAN KATE** Phone: 093 820 4804

Email

Email: thuthao566@gmail.com

#### PROPLINK

3rd Floor, No. 30 Nguyen Co Thach Str., Sala New City, Dist. 2, HCM City

#### APARTMENT LAYOUT





#### CĂN HỘ 2 PHÒNG NGỦ









### **APPARTMENT IMAGE & LAYOUT**





# CĂN HỘ 2 PHÒNG NGỦ