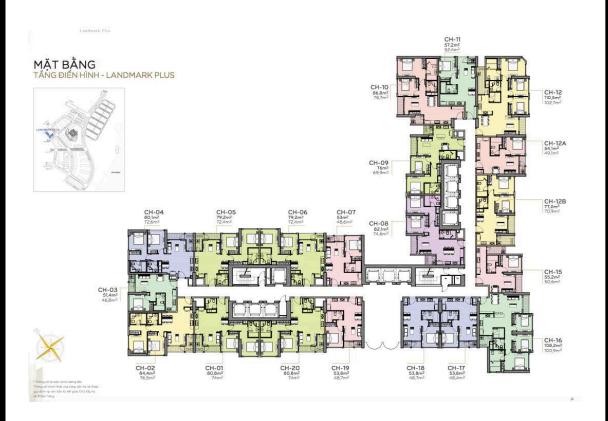

#### APARTMENT LAYOUT

Diện tích tim tướng 57,2m² Điện tích thông thuỷ 52,4m²

## APPARTMENT IMAGE & LAYOUT

## CĂN SỐ 11

Diện tích tim tưởng 57,2m² Diện tích thông thuỷ 52,4m²

Mittingn ho