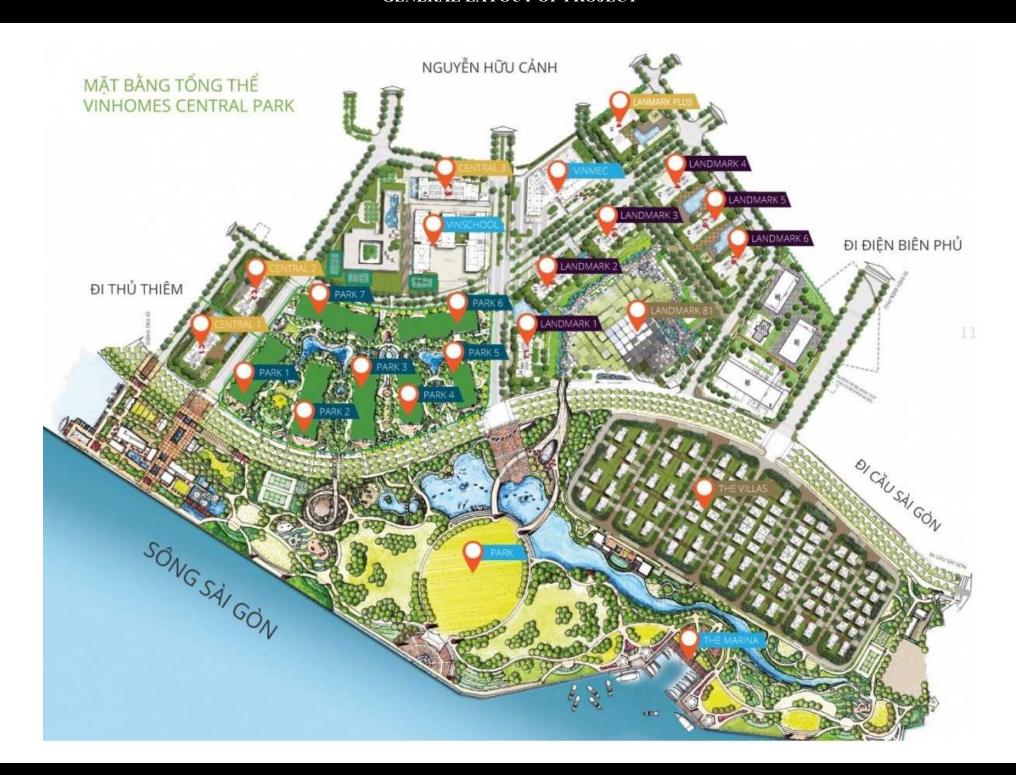

|
| 1             | View             |                                                         |
| 1             | Code             | LS20200375                                              |
|               | 50<br>High<br>11 | 50 Furniture  High Management Fee  11 Direction  1 View |

Export date: 22 Jul 2020

Visit Time: 22 Jul 2020

Available Date: 22 Jul 2020

#### SERVICE LIST (VND)

Gym fee Free

Swimming pool fee Free



# HUỲNH THỊ NHƯ PHƯỢNG

Phone: 097 327 0483

Email: phuonghuynh52pt@gmail.co

#### **PROPLINK**

3rd Floor, No. 30 Nguyen Co Thach Str., Sala New City, Dist. 2, HCM City

VINTEMENTS 720A Dien Bien Phu Street, Ward 22, Binh Thanh Dist., HCMC

- Information is for reference only.

The rent might vary due to the floating exchange rate.

## GENERAL LAYOUT OF PROJECT



#### APARTMENT LAYOUT







Diện tích tim tướng 57,2m² Điện tích thông thuỷ 52,4m²





## APPARTMENT IMAGE & LAYOUT



## CĂN SỐ 11

Diện tích tim tưởng 57,2m² Diện tích thông thuỷ 52,4m²

Mittingn ho