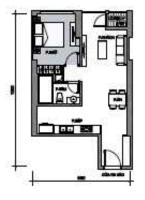

#### APARTMENT LAYOUT

Diện tích tim tướng 57,2m² Điện tích thông thuỷ 52,4m²

## CĂN SỐ 11

Diện tích tim tưởng 57,2m² Diện tích thông thuỷ 52,4m²

Mittingn ho