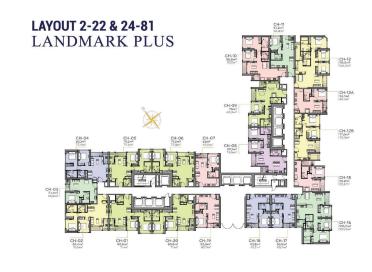

#### APARTMENT LAYOUT

Diện tích tim tướng 57,2m² Điện tích thông thuỷ 52,4m²

## APPARTMENT IMAGE & LAYOUT

## CĂN SỐ 11

Diện tích tim tưởng 57,2m² Diện tích thông thuỷ 52,4m²

Mittingn ho