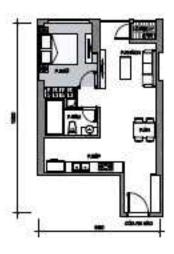

#### APARTMENT LAYOUT

Diện tích tim tướng 57,2m² Điện tích thông thuỷ 52,4m²

## CĂN SỐ 11

Diện tích tim tưởng 57,2m² Diện tích thông thuỷ 52,4m²

Mittingn ho