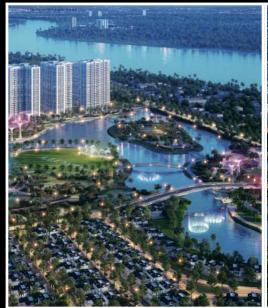

Rent S1.06-xx.15

Size: 69.20 m2 | 63 m2 | 2 Bed

Rental price: 236 USD/month

## **Vinhomes Grand Park**

| Building     | S1.06 | Price          | 236 USD     |
|--------------|-------|----------------|-------------|
| No. of floor | 0     | Furniture      | Unfurnished |
| Floor        | High  | Management Fee | Exclude     |
| Unit No      | 15    | Direction      | NW-NE       |
| Bedrooms     | 2     | View           |             |
| Bathrooms    | 2     | Code           | LS20200506  |
|              |       |                |             |

07 Jan 2022 Export date:

Visit Time: 07 Jan 2022

Available Date: 07 Jan 2022

SERVICE LIST (USD)



### **EDDY KO**

Phone: 097 102 2600

Email: eddy.ko@vnkic.vn

#### **PROPLINK**

3rd Floor, No. 30 Nguyen Co Thach Str., Sala New Cit