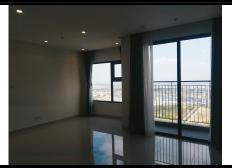

Rent S1.06-xx.15

Size: 69.20 m2 | 63 m2 | 2 Bed

Rental price: 236 USD/month

## **Vinhomes Grand Park**

| Building     | S1.06 | Price          | 236 USD     |
|--------------|-------|----------------|-------------|
| No. of floor | 0     | Furniture      | Unfurnished |
| Floor        | High  | Management Fee | Exclude     |
| Unit No      | 15    | Direction      | NW-NE       |
| Bedrooms     | 2     | View           |             |
| Bathrooms    | 2     | Code           | LS20200506  |
|              |       |                |             |

## APPARTMENT IMAGE & LAYOUT

| CH-15                   |                         |  |
|-------------------------|-------------------------|--|
| Loại căn hộ             | 2BR+                    |  |
| Diện tích<br>tim tường  | 69,2-69,4m <sup>2</sup> |  |
| Diện tích<br>thông thủy | 63,0-63,4m²             |  |