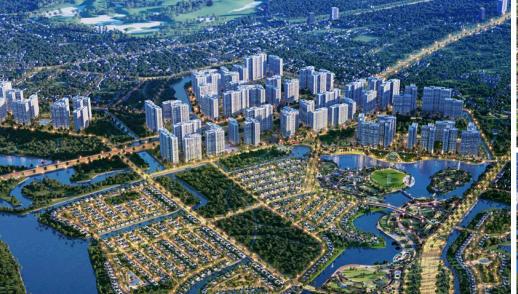

Rent S1.06-xx.15

Size: 69.20 m2 | 63 m2 | 2 Bed

Rental price: 236 USD/month

## **Vinhomes Grand Park**

| Building     | S1.06 | Price          | 236 USD     |
|--------------|-------|----------------|-------------|
| No. of floor | 0     | Furniture      | Unfurnished |
| Floor        | High  | Management Fee | Exclude     |
| Unit No      | 15    | Direction      | NW-NE       |
| Bedrooms     | 2     | View           |             |
| Bathrooms    | 2     | Code           | LS20200506  |
|              |       |                |             |

07 Jan 2022 Export date:

Visit Time: 07 Jan 2022

Available Date: 07 Jan 2022

SERVICE LIST (USD)



### **EDDY KO**

Phone: 097 102 2600

Email: eddy.ko@vnkic.vn

#### **PROPLINK**

3rd Floor, No. 30 Nguyen Co Thach Str., Sala New City,