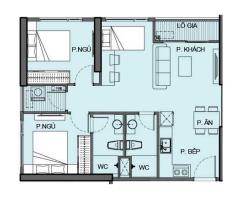

#### APARTMENT LAYOUT

Thống tin, hính ánh, các tiến lịch trong thi liệu bán háng chi mang tinh chất tương đối và có thể được điệu chính theo quyết định của Chù đầu tr tại từng thời điểm điểm báo phù hợp quy hoạch và thực liệ thì công Dư Án. Các thống tin, cam kiết chính thức sẽ được quy định của Đan quán lý, Hánh lang điều chiến theo quy định của Ban quán lý, Hánh lang điều chiến theo quy định của Ban quán lý, Hánh lang điều chiến theo quy định của Ban quán lý, Hánh lang điều chiến theo quyết định quán lợi, viện hánh và kinh doanh của khư đô thị sẽ theo quy định của Ban quán lý, Hánh lang điều chiến theo quyết định quán lợi.

## APPARTMENT IMAGE & LAYOUT

| CH-15                   |                         |  |
|-------------------------|-------------------------|--|
| Loại căn hộ             | 2BR+                    |  |
| Diện tích<br>tim tường  | 69,2-69,4m <sup>2</sup> |  |
| Diện tích<br>thông thủy | 63,0-63,4m²             |  |