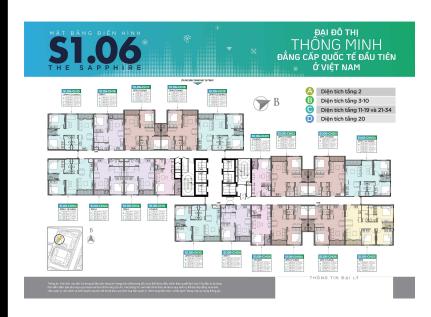

ct 9, HCM City VINHOMES
Grand Park
- Information is for reference only.

The rent might vary due to the floating exchange rate.

#### GENERAL LAYOUT OF PROJECT



#### APARTMENT LAYOUT



Thống tin, hính ánh, các tiến lịch trong thi liệu bán háng chi mang tinh chất tương đối và có thể được điệu chính theo quyết định của Chù đầu tr tại từng thời điểm điểm báo phù hợp quy hoạch và thực liệ thì công Dư Án. Các thống tin, cam kiết chính thức sẽ được quy định của Đan quán lý, Hánh lang điều chiến theo quy định của Ban quán lý, Hánh lang điều chiến theo quy định của Ban quán lý, Hánh lang điều chiến theo quy định của Ban quán lý, Hánh lang điều chiến theo quyết định quán lợi, viện hánh và kinh doanh của khư đô thị sẽ theo quy định của Ban quán lý, Hánh lang điều chiến theo quyết định quán lợi.



# TOA S1.06

| CH-15                   |             |  |
|-------------------------|-------------|--|
| Loại căn hộ             | 2BR+        |  |
| Diện tích<br>tim tường  | 69,2-69,4m² |  |
| Diện tích<br>thông thủy | 63,0-63,4m² |  |



## APPARTMENT IMAGE & LAYOUT



| CH-15                   |                         |  |
|-------------------------|-------------------------|--|
| Loại căn hộ             | 2BR+                    |  |
| Diện tích<br>tim tường  | 69,2-69,4m <sup>2</sup> |  |
| Diện tích<br>thông thủy | 63,0-63,4m²             |  |