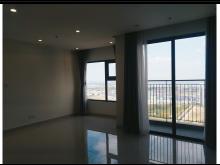

Rent S1.06-xx.15

Size: 69.20 m2 | 63 m2 | 2 Bed

Rental price: 236 USD/month

## **Vinhomes Grand Park**

| Building     | S1.06 | Price          | 236 USD     |
|--------------|-------|----------------|-------------|
| No. of floor | 0     | Furniture      | Unfurnished |
| Floor        | High  | Management Fee | Exclude     |
| Unit No      | 15    | Direction      | NW-NE       |
| Bedrooms     | 2     | View           |             |
| Bathrooms    | 2     | Code           | LS20200506  |
|              |       |                |             |

## APPARTMENT IMAGE & LAYOUT

| CH-15                   |                         |  |
|-------------------------|-------------------------|--|
| Loại căn hộ             | 2BR+                    |  |
| Diện tích<br>tim tường  | 69,2-69,4m <sup>2</sup> |  |
| Diện tích<br>thông thủy | 63,0-63,4m²             |  |