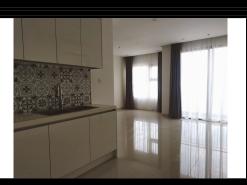

## APPARTMENT IMAGE & LAYOUT

| CH-15                   |                         |  |
|-------------------------|-------------------------|--|
| Loại căn hộ             | 2BR+                    |  |
| Diện tích<br>tim tường  | 69,2-69,4m <sup>2</sup> |  |
| Diện tích<br>thông thủy | 63,0-63,4m²             |  |