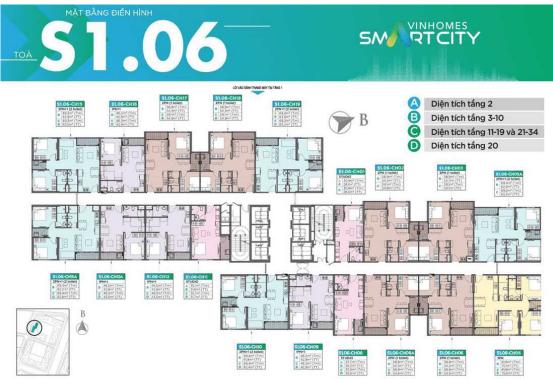

#### GENERAL LAYOUT OF PROJECT

# TOA S1.06

| CH-15                   |             |  |
|-------------------------|-------------|--|
| Loại căn hộ             | 2BR+        |  |
| Diện tích<br>tim tường  | 69,2-69,4m² |  |
| Diện tích<br>thông thủy | 63,0-63,4m² |  |