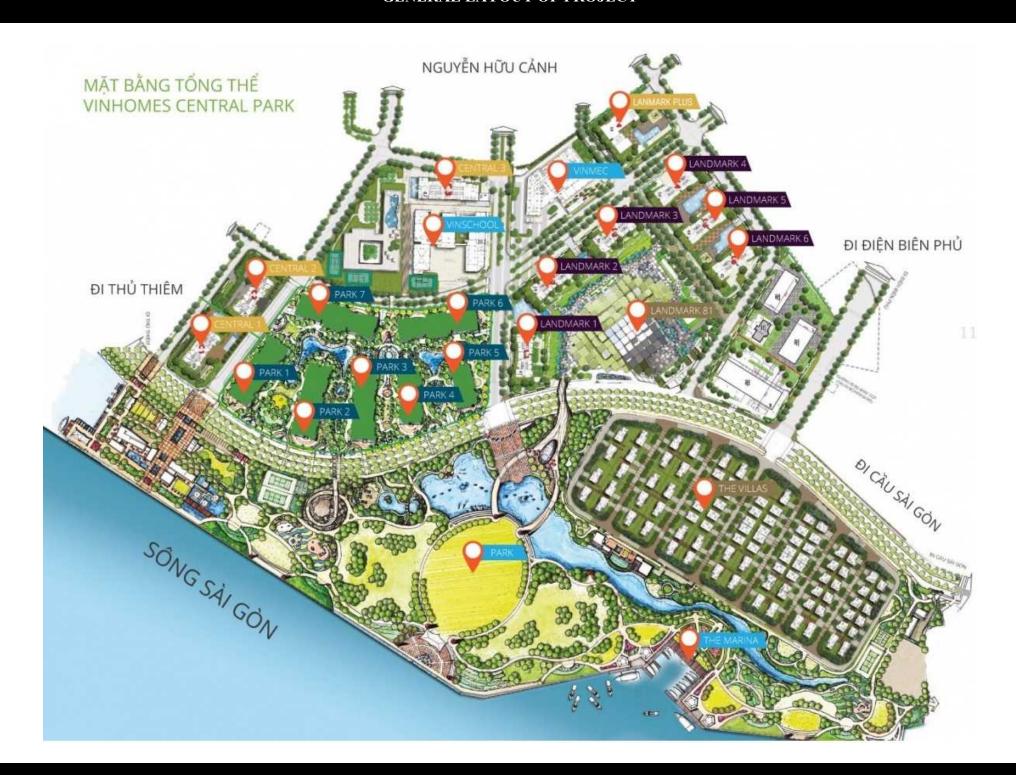

| Semi-furnished |
| Floor        | Low        | Management Fee | Exclude        |
| Unit No      | 07         | Direction      |                |
| Bedrooms     | 2          | View           |                |
| Bathrooms    | 2          | Code           | LS20210800     |
|              |            |                |                |

Export date: 21 Dec 2021

Visit Time: 21 Dec 2021

Available Date: 21 Dec 2021

SERVICE LIST (USD)



#### **EDDY KO**

Phone: 097 102 2600

Email: eddy.ko@vnkic.vn

#### **PROPLINK**

3rd Floor, No. 30 Nguyen Co Thach Str., Sala New City, Dist. 2, HCM City

VINTEMENTS 720A Dien Bien Phu Street, Ward 22, Binh Thanh Dist., HCMC

- Information is for reference only.

The rent might vary due to the floating exchange rate.

#### GENERAL LAYOUT OF PROJECT



#### APARTMENT LAYOUT

## MĂT BẰNG

Điển hình tầng 2 - 22 và 24 - 48 LANDMARK 2 & 3





#### LAYOUT 2-22 & 24-48 LANDMARK 2 & 3



#### CĂN SỐ 07 - LANDMARK 2



# APPARTMENT IMAGE & LAYOUT



# CĂN SỐ 07 - LANDMARK 2