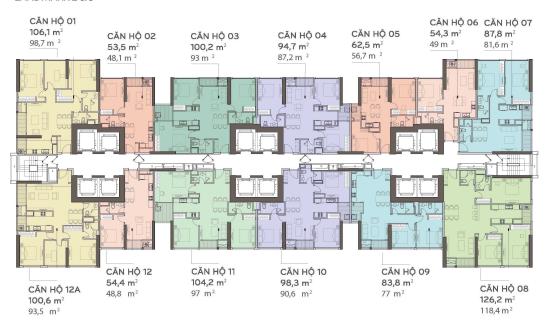

#### GENERAL LAYOUT OF PROJECT

## MĂT BẰNG

Điển hình tầng 2 - 22 và 24 - 48 LANDMARK 2 & 3

#### CĂN SỐ 07 - LANDMARK 2

# CĂN SỐ 07 - LANDMARK 2