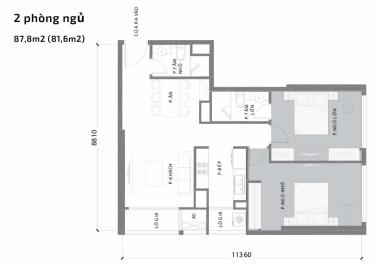

Rent L2-xx.07

Size: 87.80 m2 | 81.60 m2 | 2 Bed

Rental price: 742 USD/month

#### APARTMENT LAYOUT

#### CĂN SỐ 07 - LANDMARK 2

# CĂN SỐ 07 - LANDMARK 2