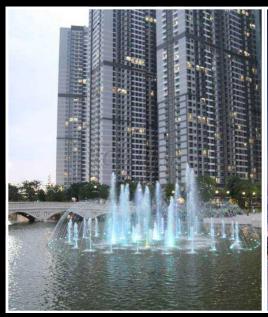

## **Vinhomes Central Park**

| Building     | Landmark 2 | Price          | 742 USD        |
|--------------|------------|----------------|----------------|
| No. of floor | 50         | Furniture      | Semi-furnished |
| Floor        | Low        | Management Fee | Exclude        |
| Unit No      | 07         | Direction      |                |
| Bedrooms     | 2          | View           |                |
| Bathrooms    | 2          | Code           | LS20210800     |
|              |            |                |                |