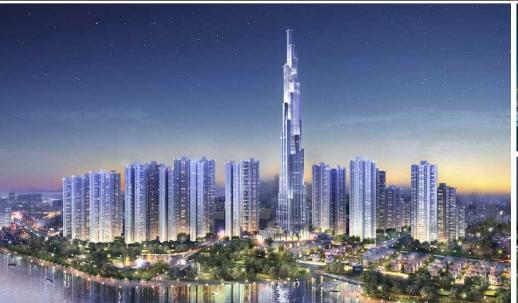

## **Vinhomes Central Park**

| Building     | Landmark 2 | Price          | 742 USD        |
|--------------|------------|----------------|----------------|
| No. of floor | 50         | Furniture      | Semi-furnished |
| Floor        | Low        | Management Fee | Exclude        |
| Unit No      | 07         | Direction      |                |
| Bedrooms     | 2          | View           |                |
| Bathrooms    | 2          | Code           | LS20210800     |
|              |            |                |                |