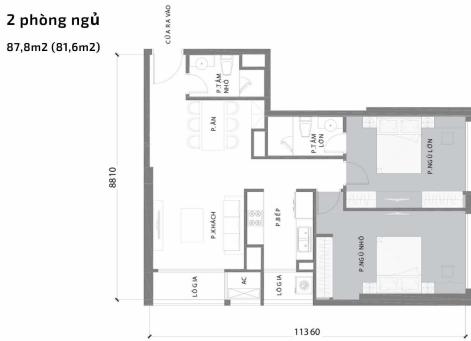

Rent L2-xx.07

Size: 87.80 m2 | 81.60 m2 | 2 Bed

Rental price: 742 USD/month

#### CĂN SỐ 07 - LANDMARK 2

# CĂN SỐ 07 - LANDMARK 2