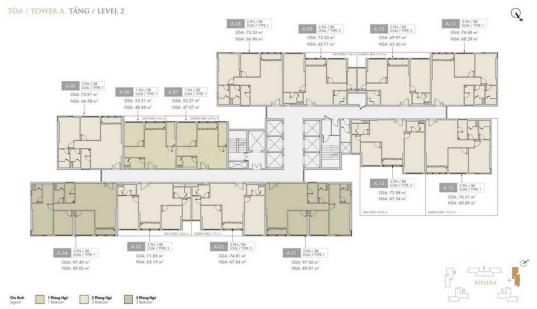

### APARTMENT LAYOUT

#### MẬT BÀNG TẦNG ĐIỀN HÌNH TYPICAL FLOOR PLAN

Lus y: Choing thi die no kur vo clin trong dir hoon fisien to lieu ney. Tay nhiên toi lieu neb dire din dung vai muc dich fram khoo. Henh derk, us die ky fluut, bo's in noi ngoai thich hay fhong lin mô to chi nhiêm muc dich minh hoo, khoon phái la fhong tin hiện fluir hay can kiết pháp ly. Thong tin chính fluic dan cu trên hop dong.