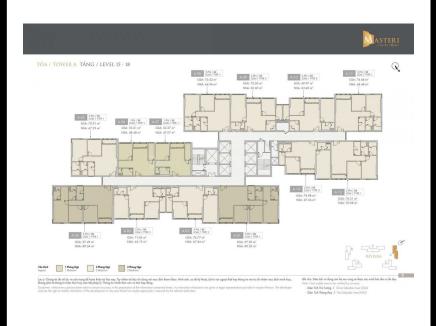

### APARTMENT LAYOUT

#### MẬT BÀNG TẦNG ĐIỀN HÌNH TYPICAL FLOOR PLAN

Lus y: Choing thi die no kur vo clin trong dir hoon fisien to lieu ney. Tay nhiên toi lieu neb dire din dung vai muc dich fram khoo. Henh derk, us die ky fluut, bo's in noi ngoai thich hay fhong lin mô to chi nhiêm muc dich minh hoo, khoon phái la fhong tin hiện fluir hay can kiết pháp ly. Thong tin chính fluic dan cu trên hop dong.