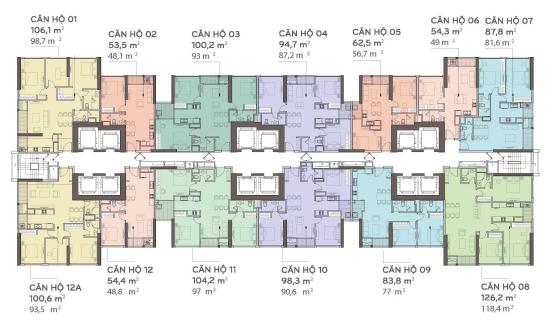

No      | 05         | Direction      |                 |
| Bedrooms     | 2          | View           |                 |
| Bathrooms    | 1          | Code           | LS20210804      |
|              |            |                |                 |

Export date: 21 Dec 2021

Visit Time: 21 Dec 2021

Available Date: 21 Dec 2021

SERVICE LIST (USD)



### **EDDY KO**

Phone: 097 102 2600

Email: eddy.ko@vnkic.vn

#### **PROPLINK**

3rd Floor, No. 30 Nguyen Co Thach Str., Sala New City, Dist. 2, HCM City

VINTEMENTS 720A Dien Bien Phu Street, Ward 22, Binh Thanh Dist., HCMC

- Information is for reference only.

The rent might vary due to the floating exchange rate.

## GENERAL LAYOUT OF PROJECT



#### **APARTMENT LAYOUT**

# MẶT BẰNG

Điển hình tầng 2 - 22 và 24 - 48 LANDMARK 2 & 3







### Landmark 2

CĂN SỐ 05

Diện tích tim tường 62,5 m² Diện tích thông thuỷ 56,7 m²

Vị trí căn hộ







## APPARTMENT IMAGE & LAYOUT



## Landmark 2 CĂN SỐ 05

Diện tích tim tường 62,5 m<sup>2</sup> Diện tích thông thuỷ 56,7 m<sup>2</sup>

Vị trí căn hộ