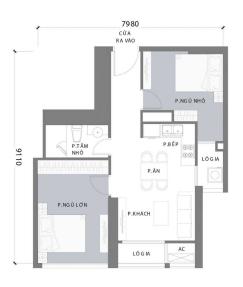

#### **APARTMENT LAYOUT**

### Landmark 2

CĂN SỐ 05

Diện tích tim tường 62,5 m² Diện tích thông thuỷ 56,7 m²

Vị trí căn hộ

## Landmark 2 CĂN SỐ 05

Diện tích tim tường 62,5 m<sup>2</sup> Diện tích thông thuỷ 56,7 m<sup>2</sup>

Vị trí căn hộ