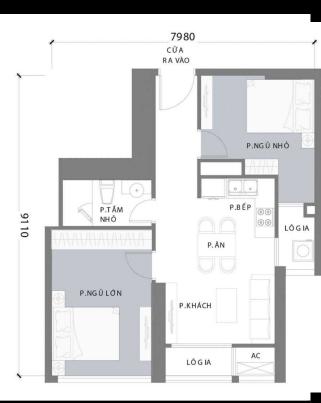

#### **APARTMENT LAYOUT**

### Landmark 2

CĂN SỐ 05

Diện tích tim tường 62,5 m² Diện tích thông thuỷ 56,7 m²

Vị trí căn hộ

## Landmark 2 CĂN SỐ 05

Diện tích tim tường 62,5 m<sup>2</sup> Diện tích thông thuỷ 56,7 m<sup>2</sup>

Vị trí căn hộ