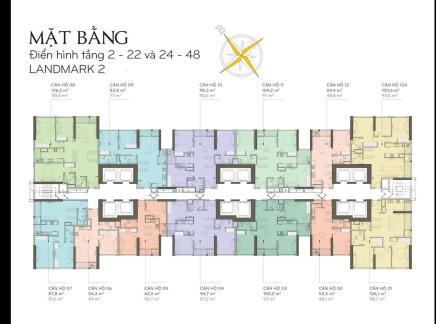

# MẶT BẰNG

Điển hình tầng 2 - 22 và 24 - 48 LANDMARK 2 & 3

### Landmark 2

CĂN SỐ 05

Diện tích tim tường 62,5 m² Diện tích thông thuỷ 56,7 m²

Vị trí căn hộ

## Landmark 2 CĂN SỐ 05

Diện tích tim tường 62,5 m<sup>2</sup> Diện tích thông thuỷ 56,7 m<sup>2</sup>

Vị trí căn hộ