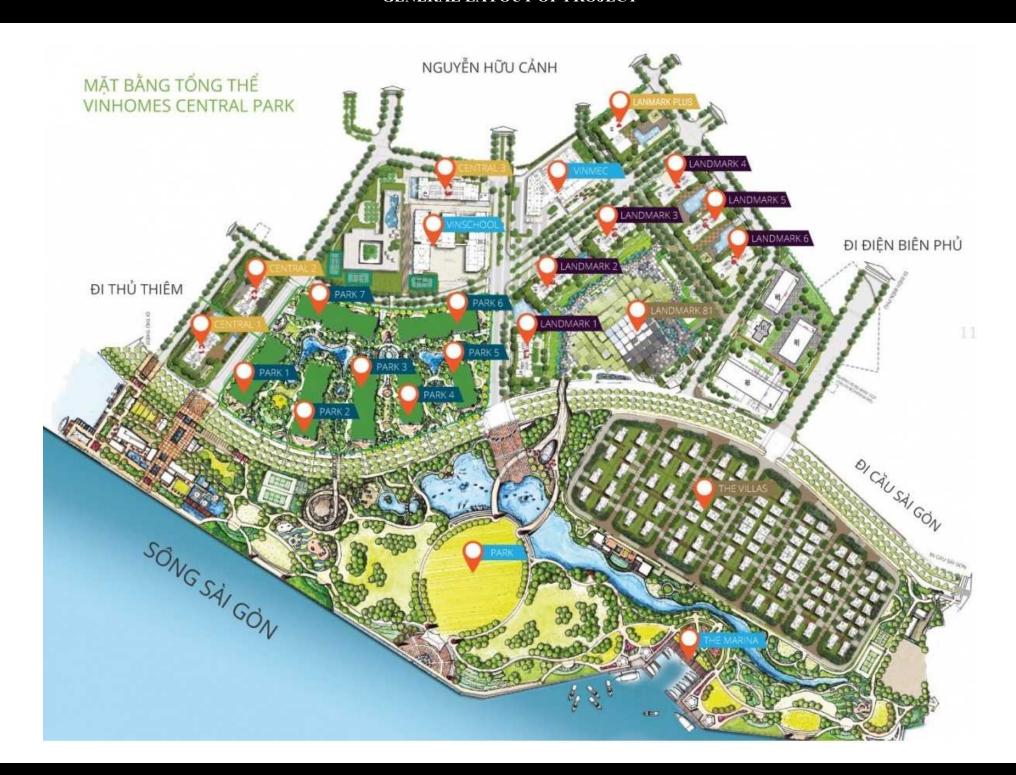

| Fully furnished |
| Floor        | High       | Management Fee | Include         |
| Unit No      | 05         | Direction      |                 |
| Bedrooms     | 2          | View           |                 |
| Bathrooms    | 1          | Code           | LS20210804      |
|              |            |                |                 |

Export date: 21 Dec 2021

Visit Time: 21 Dec 2021

Available Date: 21 Dec 2021

SERVICE LIST (USD)



### **EDDY KO**

Phone: 097 102 2600

Email: eddy.ko@vnkic.vn

#### **PROPLINK**

3rd Floor, No. 30 Nguyen Co Thach Str., Sala New City, Dist. 2, HCM City

VINTEMENTS 720A Dien Bien Phu Street, Ward 22, Binh Thanh Dist., HCMC

- Information is for reference only.

The rent might vary due to the floating exchange rate.

## GENERAL LAYOUT OF PROJECT



#### **APARTMENT LAYOUT**

# MẶT BẰNG

Điển hình tầng 2 - 22 và 24 - 48 LANDMARK 2 & 3







### Landmark 2

CĂN SỐ 05

Diện tích tim tường 62,5 m² Diện tích thông thuỷ 56,7 m²

Vị trí căn hộ







## APPARTMENT IMAGE & LAYOUT



## Landmark 2 CĂN SỐ 05

Diện tích tim tường 62,5 m<sup>2</sup> Diện tích thông thuỷ 56,7 m<sup>2</sup>

Vị trí căn hộ