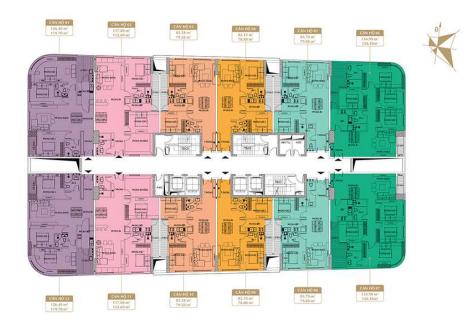

### CĂN HỘ 05

Diện tích tim tường 51,2m<sup>2</sup> Diện tích thông thuỷ 46,2m<sup>2</sup>

### **APPARTMENT IMAGE & LAYOUT**

# CĂN HỘ 05

Diện tích tim tường 51,2m² Diện tích thông thuỷ 46,2m²

Vị trí căn hộ