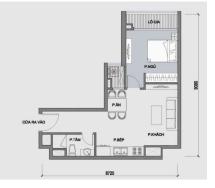

### **APARTMENT LAYOUT**

### CĂN HỘ 05

Diện tích tim tường 51,2m<sup>2</sup> Diện tích thông thuỷ 46,2m<sup>2</sup>