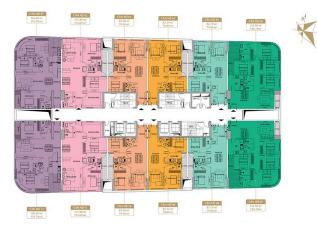

### **APARTMENT LAYOUT**

### MĂT BẦNG

MẶT BẰNG ĐIỂN HÌNH TẦNG 4 - 29, TÒA IP.P1

### MẶT BẰNG ĐIỂN HÌNH TẦNG 4 - 29, TÒA IP.P1