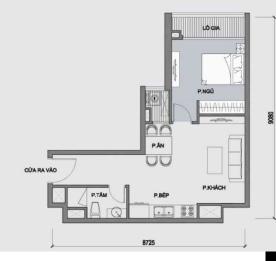

# CĂN HỘ 05

Diện tích tim tường 51,2m² Diện tích thông thuỷ 46,2m²

Vị trí căn hộ