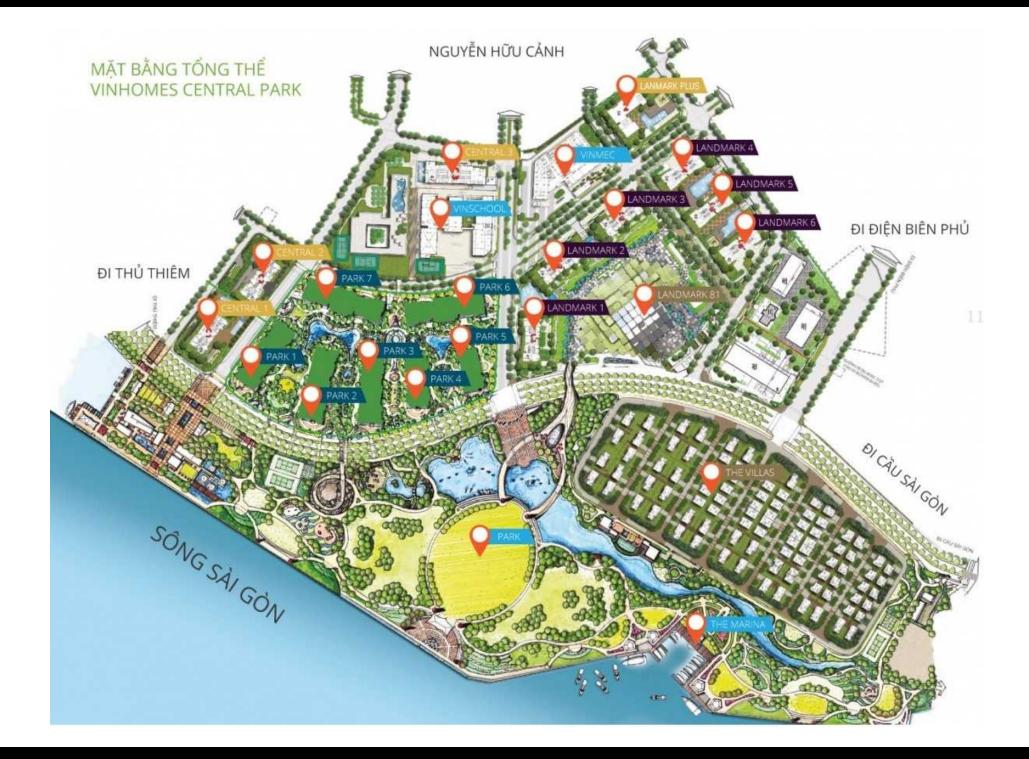

|                 | SERVICE LIST (USD) |                         |
| Unit No      | 05           | Direction      |                 | SERVICE LI         | ST (USD)                |
| Bedrooms     | 05<br>1      | Direction      |                 | SERVICE LI         | <b>ST (USD)</b><br>Free |
|              | 05<br>1<br>1 |                | LS20200359      |                    |                         |

Rental price: 472 USD/month



Free

Free

**EDDY KO** Phone: 097 102 2600 Email: eddy.ko@vnkic.vn

### PROPLINK

3rd Floor, No. 30 Nguyen Co Thach Str., Sala New City, Dist. 2, HCM City

VINHOMES 720A Dien Bien Phu Street, Ward 22, Binh Thanh Dist., HCMC

- Information is for reference only.

The rent might vary due to the floating exchange rate.

### **GENERAL LAYOUT OF PROJECT**



### **APARTMENT LAYOUT**

### MĂT BẦNG

MẶT BẰNG ĐIỂN HÌNH TẦNG 4 - 29, TÒA IP.P1



# IMPERIAL IPLAZA

### MẶT BẰNG ĐIỂN HÌNH TẦNG 4 - 29, TÒA IP.P1



### CĂN HỘ 05

Diện tích tim tường 51,2m<sup>2</sup> Diện tích thông thuỷ 46,2m<sup>2</sup>

#### Vị trí căn hộ





### **APPARTMENT IMAGE & LAYOUT**



# CĂN HỘ 05

Diện tích tim tường 51,2m² Diện tích thông thuỷ 46,2m²

Vị trí căn hộ