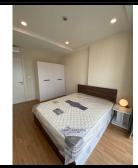

Rent NOVO-xx.12

Size: 96.20 m2 | 103.40 m2 | 2 Bed

Rental price: 800 USD/month

# Kosmo Tay Ho

| Building     | NOVO   | Price          | 800 USD    |
|--------------|--------|----------------|------------|
| No. of floor | 0      | Furniture      |            |
| Floor        | Middle | Management Fee | Exclude    |
| Unit No      | 12     | Direction      |            |
| Bedrooms     | 2      | View           |            |
| Bathrooms    | 2      | Code           | LS20200205 |
|              |        |                |            |

#### APARTMENT LAYOUT