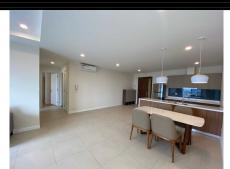

Rent NOVO-xx.12

Size: 96.20 m2 | 103.40 m2 | 2 Bed

Rental price: 800 USD/month

# Kosmo Tay Ho

| Building     | NOVO   | Price          | 800 USD    |
|--------------|--------|----------------|------------|
| No. of floor | 0      | Furniture      |            |
| Floor        | Middle | Management Fee | Exclude    |
| Unit No      | 12     | Direction      |            |
| Bedrooms     | 2      | View           |            |
| Bathrooms    | 2      | Code           | LS20200205 |
|              |        |                |            |

#### APARTMENT LAYOUT

## APPARTMENT IMAGE & LAYOUT

Level Diện tích tim tưởng

3 - 5 (2C<sup>M</sup>), 6 - 27

Diện tích thông thủy

96.3 m²