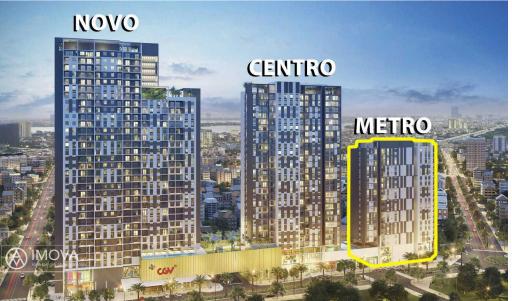

# Kosmo Tay Ho

| Building     | NOVO   | Price          | 800 USD    |
|--------------|--------|----------------|------------|
| No. of floor | 0      | Furniture      |            |
| Floor        | Middle | Management Fee | Exclude    |
| Unit No      | 12     | Direction      |            |
| Bedrooms     | 2      | View           |            |
| Bathrooms    | 2      | Code           | LS20200205 |
|              |        |                |            |

## APPARTMENT IMAGE & LAYOUT

Level Diện tích tim tưởng

3 - 5 (2C<sup>M</sup>), 6 - 27

Diện tích thông thủy

96.3 m²