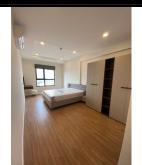

Rent NOVO-xx.12

Size: 96.20 m2 | 103.40 m2 | 2 Bed

Rental price: 800 USD/month

# Kosmo Tay Ho

| Building     | NOVO   | Price          | 800 USD    |
|--------------|--------|----------------|------------|
| No. of floor | 0      | Furniture      |            |
| Floor        | Middle | Management Fee | Exclude    |
| Unit No      | 12     | Direction      |            |
| Bedrooms     | 2      | View           |            |
| Bathrooms    | 2      | Code           | LS20200205 |
|              |        |                |            |

#### APARTMENT LAYOUT

## APPARTMENT IMAGE & LAYOUT

Level Diện tích tim tưởng

3 - 5 (2C<sup>M</sup>), 6 - 27

Diện tích thông thủy

96.3 m²