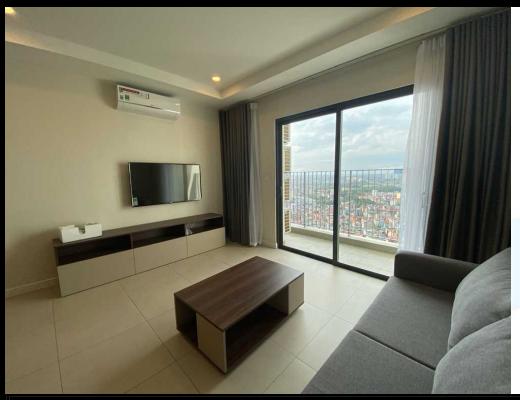

Rent NOVO-xx.12

Size: 96.20 m2 | 103.40 m2 | 2 Bed

Rental price: 800 USD/month

# Kosmo Tay Ho

| Building     | NOVO   | Price          | 800 USD    |
|--------------|--------|----------------|------------|
| No. of floor | 0      | Furniture      |            |
| Floor        | Middle | Management Fee | Exclude    |
| Unit No      | 12     | Direction      |            |
| Bedrooms     | 2      | View           |            |
| Bathrooms    | 2      | Code           | LS20200205 |
|              |        |                |            |