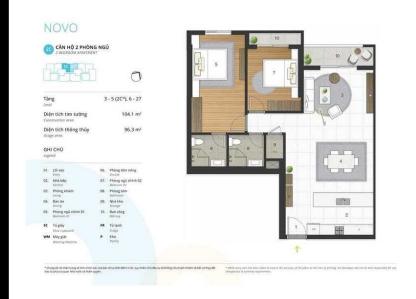

#### APARTMENT LAYOUT

## APPARTMENT IMAGE & LAYOUT

Level Diện tích tim tưởng

3 - 5 (2C<sup>M</sup>), 6 - 27

Diện tích thông thủy

96.3 m²

#### GHI CHỦ

- 01. Lối vào
- 62. Nhà bếp
- 03. Phòng khách
- 04. Bàn ân
- 05. Phòng ngủ chính
- SC Tú giày Shee captaur WM Mày giật
- 06. Phòng tâm riêng
- 07. Phòng ngũ chính 02 Beitrasin 02 08. Phòng tầm
- OB. Phong tam Juntosm
- 09. Nhà kho Storage 10. Ban cône
- Shittery
- P Kho