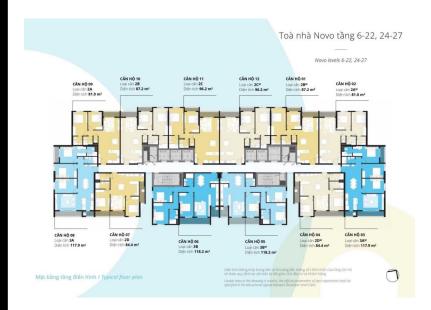

Rent NOVO-xx.12

Size: 96.20 m2 | 103.40 m2 | 2 Bed

Rental price: 800 USD/month

#### APARTMENT LAYOUT

## APPARTMENT IMAGE & LAYOUT

Level Diện tích tim tưởng

3 - 5 (2C<sup>M</sup>), 6 - 27

Diện tích thông thủy

96.3 m²

#### GHI CHỦ

- 01. Lối vào
- 62. Nhà bếp
- 03. Phòng khách
- 04. Bàn ân
- 05. Phòng ngủ chính
- SC Tú giày Shee captaur WM Mày giật
- 06. Phòng tâm riêng
- 07. Phòng ngũ chính 02 Beitrasin 02 08. Phòng tầm
- OB. Phong tam Juntosm
- 09. Nhà kho Storage 10. Ban cône
- Shittery
- P Kho