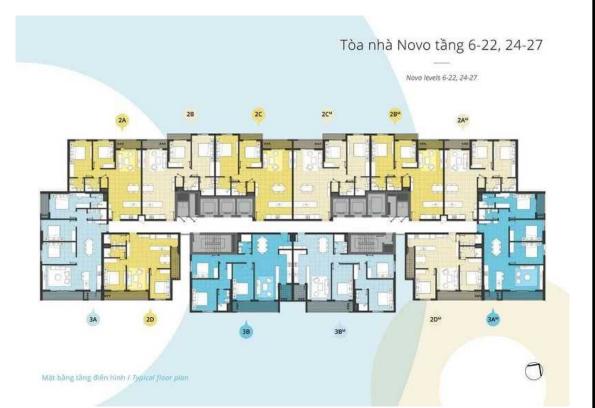

#### APARTMENT LAYOUT

## APPARTMENT IMAGE & LAYOUT

Level Diện tích tim tưởng

3 - 5 (2C<sup>M</sup>), 6 - 27

Diện tích thông thủy

96.3 m²

#### GHI CHỦ

- 01. Lối vào
- 62. Nhà bếp
- 03. Phòng khách
- 04. Bàn ân
- 05. Phòng ngủ chính
- SC Tú giày Shee captaur WM Mày giật
- 06. Phòng tâm riêng
- 07. Phòng ngũ chính 02 Beitrasin 02 08. Phòng tầm
- OB. Phong tam Juntosm
- 09. Nhà kho Storage 10. Ban cône
- Shittery
- P Kho