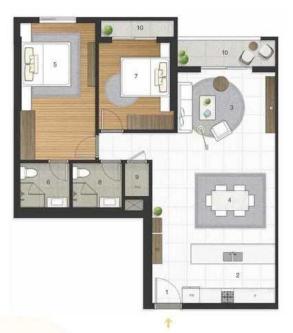

#### APARTMENT LAYOUT

## APPARTMENT IMAGE & LAYOUT

Level Diện tích tim tưởng

3 - 5 (2C<sup>M</sup>), 6 - 27

Diện tích thông thủy

96.3 m²

#### GHI CHỦ

- 01. Lối vào
- 62. Nhà bếp
- 03. Phòng khách
- 04. Bàn ân
- 05. Phòng ngủ chính
- SC Tú giày Shee captaur WM Mày giật
- 06. Phòng tâm riêng
- 07. Phòng ngũ chính 02 Beitrasin 02 08. Phòng tầm
- OB. Phong tam Juntosm
- 09. Nhà kho Storage 10. Ban cône
- Shittery
- P Kho