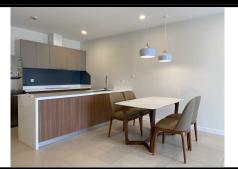

Rent NOVO-xx.12

Size: 96.20 m2 | 103.40 m2 | 2 Bed

Rental price: 800 USD/month

# Kosmo Tay Ho

| Building     | NOVO   | Price          | 800 USD    |
|--------------|--------|----------------|------------|
| No. of floor | 0      | Furniture      |            |
| Floor        | Middle | Management Fee | Exclude    |
| Unit No      | 12     | Direction      |            |
| Bedrooms     | 2      | View           |            |
| Bathrooms    | 2      | Code           | LS20200205 |
|              |        |                |            |

#### APARTMENT LAYOUT

## APPARTMENT IMAGE & LAYOUT

Level Diện tích tim tưởng

3 - 5 (2C<sup>M</sup>), 6 - 27

Diện tích thông thủy

96.3 m²