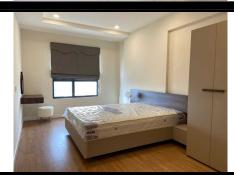

Rent NOVO-xx.12

Size: 96.20 m2 | 103.40 m2 | 2 Bed

Rental price: 800 USD/month

# Kosmo Tay Ho

| Building     | NOVO   | Price          | 800 USD    |
|--------------|--------|----------------|------------|
| No. of floor | 0      | Furniture      |            |
| Floor        | Middle | Management Fee | Exclude    |
| Unit No      | 12     | Direction      |            |
| Bedrooms     | 2      | View           |            |
| Bathrooms    | 2      | Code           | LS20200205 |
|              |        |                |            |

#### APARTMENT LAYOUT