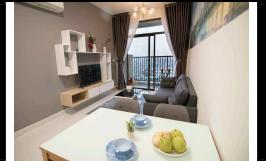

Rent A-xx.01

Size: 69.73 m2 | 66.81 m2 | 2 Bed

Rental price: 429 USD/month

# Jamila Khang Dien

| Building     | Block A | Price          | 429 USD         |
|--------------|---------|----------------|-----------------|
| No. of floor | 30      | Furniture      | Fully furnished |
| Floor        | High    | Management Fee | Include         |
| Unit No      | 01      | Direction      |                 |
| Bedrooms     | 2       | View           | City, LM81      |
| Bathrooms    | 2       | Code           | LS20190101      |

## APPARTMENT IMAGE & LAYOUT

2 P N | 2 BR LOẠI| TYPE

Mã căn hộ Unit No. A.01 Diện tích tim tường Floor Area (m²) 69.73 Diện tích thông thủy Usable Area (m²) 66.81