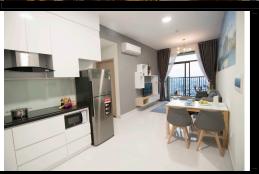

Rent A-xx.01

Size: 69.73 m2 | 66.81 m2 | 2 Bed

Rental price: 429 USD/month

# Jamila Khang Dien

| Building     | Block A | Price          | 429 USD         |
|--------------|---------|----------------|-----------------|
| No. of floor | 30      | Furniture      | Fully furnished |
| Floor        | High    | Management Fee | Include         |
| Unit No      | 01      | Direction      |                 |
| Bedrooms     | 2       | View           | City, LM81      |
| Bathrooms    | 2       | Code           | LS20190101      |

## APPARTMENT IMAGE & LAYOUT

2 P N | 2 BR LOẠI| TYPE

Mã căn hộ Unit No. A.01 Diện tích tim tường Floor Area (m²) 69.73 Diện tích thông thủy Usable Area (m²) 66.81