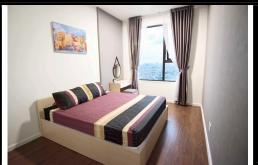

Rent A-xx.01

Size: 69.73 m2 | 66.81 m2 | 2 Bed

Rental price: 429 USD/month

# Jamila Khang Dien

| Building     | Block A | Price          | 429 USD         |
|--------------|---------|----------------|-----------------|
| No. of floor | 30      | Furniture      | Fully furnished |
| Floor        | High    | Management Fee | Include         |
| Unit No      | 01      | Direction      |                 |
| Bedrooms     | 2       | View           | City, LM81      |
| Bathrooms    | 2       | Code           | LS20190101      |

## APPARTMENT IMAGE & LAYOUT

2 P N | 2 BR LOẠI| TYPE

Mã căn hộ Unit No. A.01 Diện tích tim tường Floor Area (m²) 69.73 Diện tích thông thủy Usable Area (m²) 66.81