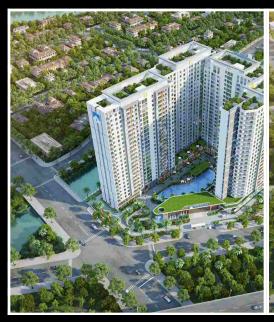

Rent A-xx.01

Size: 69.73 m2 | 66.81 m2 | 2 Bed

Rental price: 429 USD/month

# Jamila Khang Dien

| Building     | Block A | Price          | 429 USD         |
|--------------|---------|----------------|-----------------|
| No. of floor | 30      | Furniture      | Fully furnished |
| Floor        | High    | Management Fee | Include         |
| Unit No      | 01      | Direction      |                 |
| Bedrooms     | 2       | View           | City, LM81      |
| Bathrooms    | 2       | Code           | LS20190101      |

Export date: 17 Feb 2021

Visit Time: 17 Feb 2021

Available Date: 17 Feb 2021

SERVICE LIST (USD)



### **EDDY KO**

Phone: 097 102 2600

Email: eddy.ko@vnkic.vn

#### **PROPLINK**

3rd Floor, No. 30 Nguyen Co Thach Str., Sala New City, Dist. 2, HCM City