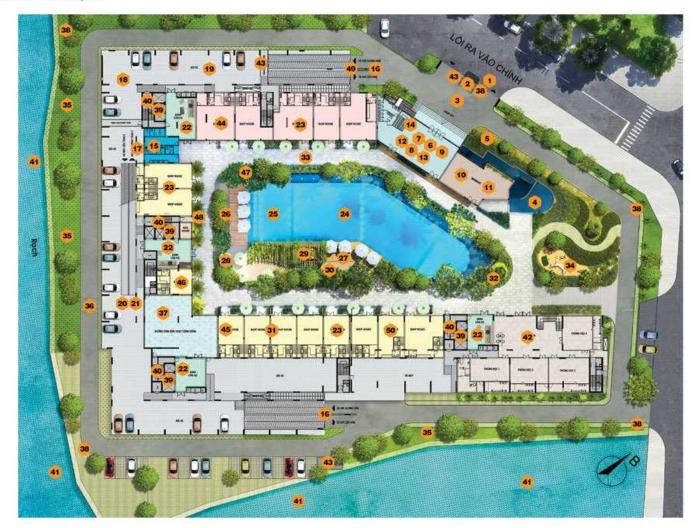

#### GENERAL LAYOUT OF PROJECT

# 50 TIỆN ÍCH - VÔ VÀN TRẢI NGHIỆM

- Lối ra vào cổng chính
- Tram bảo vê cổng chính
- Lối ra vào khu tiền sảnh
- Đài phun nước nghệ thuật
- Tiểu cảnh sảnh đón khách
- 6 Đại sảnh
- 1 Lē tân đón khách
- B Trung tâm dịch vụ khách hàng
- Sánh đa năng (Tàng 1)
- Mini mart (Tang 1)
- Gafe Terrace (Tang 2)
- Phong Gym (Tang 2)
- Phòng tập Yoga (Tàng 2)
- Phòng thay đồ (Tăng 2)
- Khu Nhà vệ sinh hiện đại (Tàng 1)
- 6 Lối ra vào hàm giữ xe
- 17 Lối lên xuống bải giữ xe máy
- Bãi đậu xe ô tô ngoài trời
- Bãi đâu xe ô tô duới hàm
- 20 Bải đậu xe máy tầng 1
- Băi đậu xe máy tàng 2
- Sánh đón tiếp khách tại mỗi tòa tháp
- Khu phố mua sắm
- Hò bơi tràn
- 25 Hồ bơi trẻ em
- 26 Khu ghế nằm thu giản quanh hồ bơi
- 27 Sán tắm nắng quanh hò bơi
- 28 Khu ghế ngời trò chuyện (có dù che)
- Mhu Pool Bar
- 30 Khu BBQ
- Khu cây xanh tiểu cảnh (Tàng 3)
- 32 Khu vườn nghệ thuật quanh hỗ bơi
- 33 Lối dạo bộ quanh khuôn viên hồ bơi
- Khu vườn vui chơi trẻ em ngoài trời
- 35 Công viên bờ sông

- Đường chạy bộ ven sông
- 37 Phòng Hội nghị
- Hệ thống camera giám sát 24/7
- 39 Thể từ an ninh
- Hệ thống thang máy hiện đại

- 2 mặt sông bao bọc Tháp B, C, D
- 42 Trường mẫu giáo
- 43 Đội ngũ bảo vê 24/7
- Dịch vu giặt ủi
- 45 Dịch vụ Spa

- Dịch vụ vệ sinh
- Dịch vụ diệt côn trùng
- Dịch vụ tròng cây, làm cổ
- Dịch vụ trông giữ xe
- 50 Dịch vụ sửa chữa bảo tri kỹ thuật