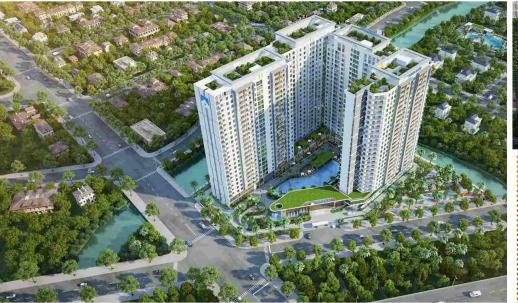

Rent A-xx.01

Size: 69.73 m2 | 66.81 m2 | 2 Bed

Rental price: 429 USD/month

# Jamila Khang Dien

| Building     | Block A | Price          | 429 USD         |
|--------------|---------|----------------|-----------------|
| No. of floor | 30      | Furniture      | Fully furnished |
| Floor        | High    | Management Fee | Include         |
| Unit No      | 01      | Direction      |                 |
| Bedrooms     | 2       | View           | City, LM81      |
| Bathrooms    | 2       | Code           | LS20190101      |

Export date: 17 Feb 2021

Visit Time: 17 Feb 2021

Available Date: 17 Feb 2021

SERVICE LIST (USD)



### **EDDY KO**

Phone: 097 102 2600

Email: eddy.ko@vnkic.vn

#### **PROPLINK**

3rd Floor, No. 30 Nguyen Co Thach Str., Sala New City, Dist. 2, HCM City

So