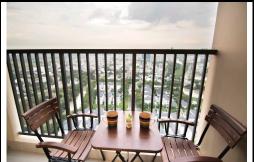

Rent A-xx.01

Size: 69.73 m2 | 66.81 m2 | 2 Bed

Rental price: 429 USD/month

# Jamila Khang Dien

| Building     | Block A | Price          | 429 USD         |
|--------------|---------|----------------|-----------------|
| No. of floor | 30      | Furniture      | Fully furnished |
| Floor        | High    | Management Fee | Include         |
| Unit No      | 01      | Direction      |                 |
| Bedrooms     | 2       | View           | City, LM81      |
| Bathrooms    | 2       | Code           | LS20190101      |

## APPARTMENT IMAGE & LAYOUT

2 P N | 2 BR LOẠI| TYPE

Mã căn hộ Unit No. A.01 Diện tích tim tường Floor Area (m²) 69.73 Diện tích thông thủy Usable Area (m²) 66.81