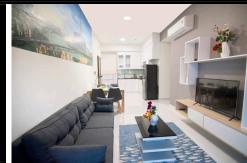

Rent A-xx.01

Size: 69.73 m2 | 66.81 m2 | 2 Bed

Rental price: 429 USD/month

# Jamila Khang Dien

| Building     | Block A | Price          | 429 USD         |
|--------------|---------|----------------|-----------------|
| No. of floor | 30      | Furniture      | Fully furnished |
| Floor        | High    | Management Fee | Include         |
| Unit No      | 01      | Direction      |                 |
| Bedrooms     | 2       | View           | City, LM81      |
| Bathrooms    | 2       | Code           | LS20190101      |

## APPARTMENT IMAGE & LAYOUT

2 P N | 2 BR LOẠI| TYPE

Mã căn hộ Unit No. A.01 Diện tích tim tường Floor Area (m²) 69.73 Diện tích thông thủy Usable Area (m²) 66.81