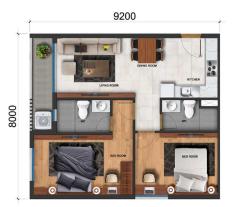

#### APARTMENT LAYOUT

MẶT BẰNG ĐIỂN HÌNH TẦNG 11-28

2 P N | 2 BR LOAI | TYPE 3 Mā cān hộ Unit No. A.01

Diện tích tim tường Floor Area (m²) Diện tích thông thủy Usable Area (m²) 66.81

## APPARTMENT IMAGE & LAYOUT

2 P N | 2 BR LOẠI| TYPE

Mã căn hộ Unit No. A.01 Diện tích tim tường Floor Area (m²) 69.73 Diện tích thông thủy Usable Area (m²) 66.81