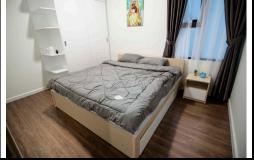

Rent A-xx.01

Size: 69.73 m2 | 66.81 m2 | 2 Bed

Rental price: 429 USD/month

# Jamila Khang Dien

| Building     | Block A | Price          | 429 USD         |
|--------------|---------|----------------|-----------------|
| No. of floor | 30      | Furniture      | Fully furnished |
| Floor        | High    | Management Fee | Include         |
| Unit No      | 01      | Direction      |                 |
| Bedrooms     | 2       | View           | City, LM81      |
| Bathrooms    | 2       | Code           | LS20190101      |

## APPARTMENT IMAGE & LAYOUT

2 P N | 2 BR LOẠI| TYPE

Mã căn hộ Unit No. A.01 Diện tích tim tường Floor Area (m²) 69.73 Diện tích thông thủy Usable Area (m²) 66.81