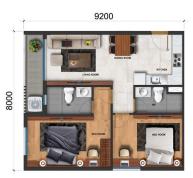

#### APARTMENT LAYOUT

MẶT BẰNG ĐIỂN HÌNH TẦNG 11-28

2 P N | 2 BR LOAI | TYPE 3 Mā cān hộ Unit No. A.01

Diện tích tim tường Floor Area (m²) Diện tích thông thủy Usable Area (m²) 66.81

## APPARTMENT IMAGE & LAYOUT

2 P N | 2 BR LOẠI| TYPE

Mã căn hộ Unit No. A.01 Diện tích tim tường Floor Area (m²) 69.73 Diện tích thông thủy Usable Area (m²) 66.81