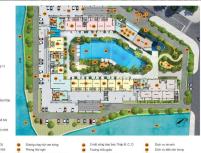

# 50 TIỆN ÍCH - VÔ VÀN TRẢI NGHIỆM

- Lối ra vào cổng chính
- Tram bảo vê cổng chính
- Lối ra vào khu tiền sảnh
- Đài phun nước nghệ thuật
- Tiểu cảnh sảnh đón khách
- 6 Đại sảnh
- 1 Lē tân đón khách
- B Trung tâm dịch vụ khách hàng
- Sánh đa năng (Tàng 1)
- Mini mart (Tang 1)
- Gafe Terrace (Tang 2)
- Phong Gym (Tang 2)
- Phòng tập Yoga (Tàng 2)
- Phòng thay đồ (Tăng 2)
- Khu Nhà vệ sinh hiện đại (Tàng 1)
- 6 Lối ra vào hàm giữ xe
- 17 Lối lên xuống bải giữ xe máy
- Bãi đậu xe ô tô ngoài trời
- Bãi đâu xe ô tô duới hàm
- 20 Bải đậu xe máy tầng 1
- Băi đậu xe máy tàng 2
- Sánh đón tiếp khách tại mỗi tòa tháp
- Khu phố mua sắm
- Hò bơi tràn
- 25 Hồ bơi trẻ em
- 26 Khu ghế nằm thu giản quanh hồ bơi
- 27 Sán tắm nắng quanh hò bơi
- 28 Khu ghế ngời trò chuyện (có dù che)
- Mhu Pool Bar
- 30 Khu BBQ
- Khu cây xanh tiểu cảnh (Tàng 3)
- 32 Khu vườn nghệ thuật quanh hỗ bơi
- 33 Lối dạo bộ quanh khuôn viên hồ bơi
- Khu vườn vui chơi trẻ em ngoài trời
- 35 Công viên bờ sông

- Đường chạy bộ ven sông
- 37 Phòng Hội nghị
- Hệ thống camera giám sát 24/7
- 39 Thể từ an ninh
- Hệ thống thang máy hiện đại

- 2 mặt sông bao bọc Tháp B, C, D
- 42 Trường mẫu giáo
- 43 Đội ngũ bảo vê 24/7
- Dịch vu giặt ủi
- 45 Dịch vụ Spa

- Dịch vụ vệ sinh
- Dịch vụ diệt côn trùng
- Dịch vụ tròng cây, làm cổ
- Dịch vụ trông giữ xe
- 50 Dịch vụ sửa chữa bảo tri kỹ thuật