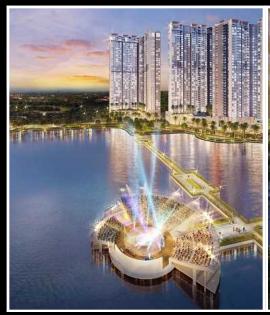

# Vinhomes Sky Lake

| Building     | S1     | Price          | 2,946 USD       |
|--------------|--------|----------------|-----------------|
| No. of floor | 0      | Furniture      | Fully furnished |
| Floor        | Middle | Management Fee | Exclude         |
| Unit No      | 02     | Direction      |                 |
| Bedrooms     | 4      | View           |                 |
| Bathrooms    | 3      | Code           | LS20210537      |
|              |        |                |                 |

#### **PROPLINK**

3rd Floor, No. 30 Nguyen Co Thach Str., Sala New City, Dist. 2, HCM City

VINHOME Pham Hung Street, Nam Tu Liem, Ha Noi SKYLAKE

- Information is for reference only.

The rent might vary due to the floating exchange rate.