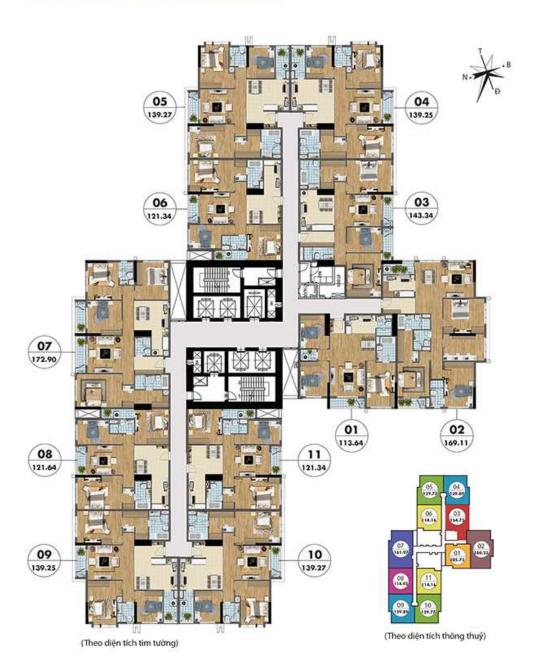

#### APARTMENT LAYOUT

# MẶT BẰNG TÒN SAPPHIRE 1

## MẶT BẰNG TÒA SAPPHIRE 1

| TẨNG   | DIỆN TÍCH<br>TIM TƯỜNG | DIỆN TÍCH<br>THÔNG THỦY |
|--------|------------------------|-------------------------|
| 4-12   | 170,2m²                | 153,54m²                |
| 15A-21 | 170,2m <sup>2</sup>    | 153,29m²                |
| 22-23  | 170,55m <sup>2</sup>   | 155,43m <sup>2</sup>    |
| 24-36  | 170,55m <sup>2</sup>   | 155,19m <sup>2</sup>    |