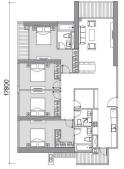

Rent S1-xx.02

Size: 170.20 m2 | 153.29 m2 | 4 Bed

Rental price: 2,946 USD/month

# Vinhomes Sky Lake

| Building     | S1     | Price          | 2,946 USD       |
|--------------|--------|----------------|-----------------|
| No. of floor | 0      | Furniture      | Fully furnished |
| Floor        | Middle | Management Fee | Exclude         |
| Unit No      | 02     | Direction      |                 |
| Bedrooms     | 4      | View           |                 |
| Bathrooms    | 3      | Code           | LS20210537      |
|              |        |                |                 |

#### APARTMENT LAYOUT