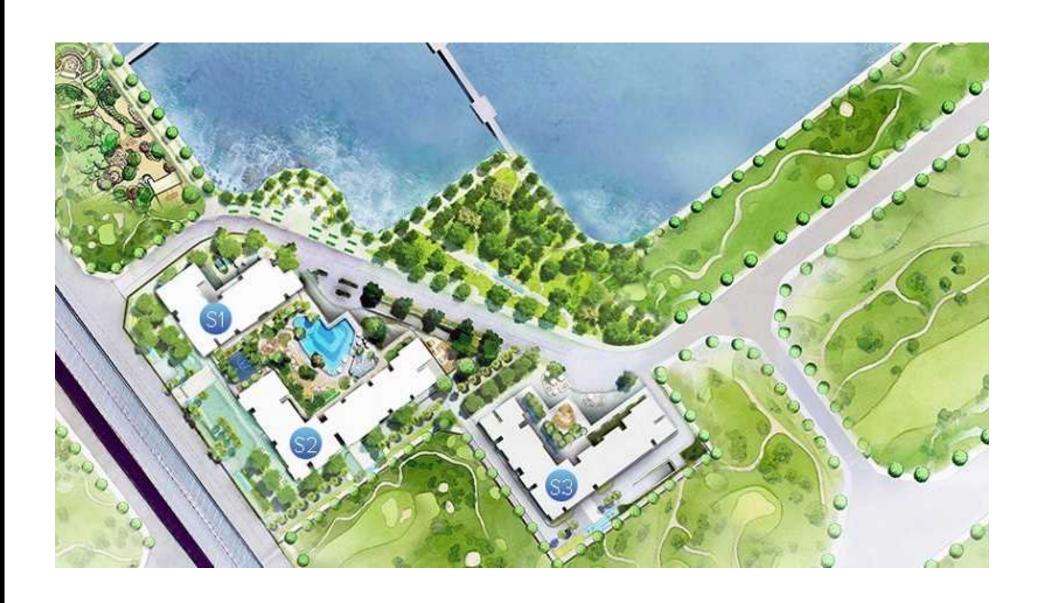

# MẶT BẰNG TÒN SAPPHIRE 1

## MẶT BẰNG TÒA SAPPHIRE 1

| TẨNG   | DIỆN TÍCH<br>TIM TƯỜNG | DIỆN TÍCH<br>THÔNG THỦY |
|--------|------------------------|-------------------------|
| 4-12   | 170,2m²                | 153,54m²                |
| 15A-21 | 170,2m <sup>2</sup>    | 153,29m²                |
| 22-23  | 170,55m <sup>2</sup>   | 155,43m <sup>2</sup>    |
| 24-36  | 170,55m <sup>2</sup>   | 155,19m <sup>2</sup>    |