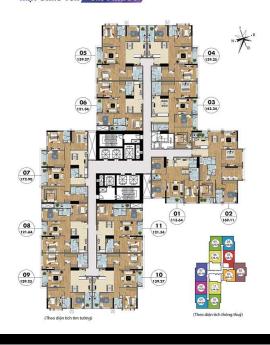

# MẶT BẰNG TÒN SAPPHIRE 1

## MẶT BẰNG TÒA SAPPHIRE 1

| TẨNG   | DIỆN TÍCH<br>TIM TƯỜNG | DIỆN TÍCH<br>THÔNG THỦY |
|--------|------------------------|-------------------------|
| 4-12   | 170,2m²                | 153,54m²                |
| 15A-21 | 170,2m <sup>2</sup>    | 153,29m²                |
| 22-23  | 170,55m <sup>2</sup>   | 155,43m <sup>2</sup>    |
| 24-36  | 170,55m <sup>2</sup>   | 155,19m <sup>2</sup>    |