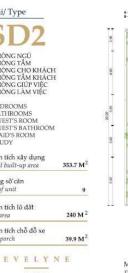

Rental price: 3,433 USD/month

Tuyến Xe Buýt Nhanh
 Tuyến Đường Sắt Trên Cao

Size: 240 m2 | 353.70 m2 | 4 Bed

#### APARTMENT LAYOUT