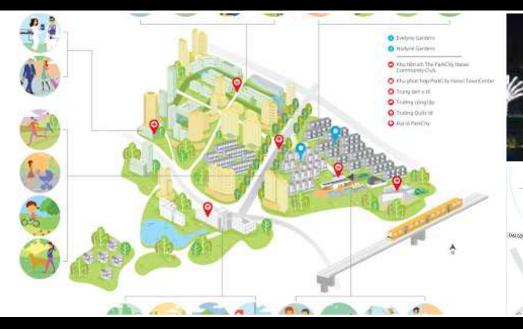

### Sơ Đồ Mặt Bằng Tiểu Khu / Site Concept Plan

#### GHI CHÚ / LEGEND

- Nhà Bảo Vệ / Guardhouse
- O Công Viên / Entry Park
- Khu Các Trò Chơi Ngoài Trời / Activity Lawn
- Hội Trường Đa Năng / Multipurpose Hall
- Văn Phòng Điểu Hành / Admins Office
- O Khu Vệ Sinh/Thay Đổ Nam & Nữ / Male & Female WC/Changing Room
- Phòng Tập Thể Dục / Gymnasium
- Bế Bơi Ngoài Trời / Lap Pool
  Bế Bơi Cho Trẻ Em / Kids Pool
- De borcho ne chi / Aus / bor
- D Bế Thư Giãn / Lounge Pool
- Khu Vườn Nướng và Lửa Trại / BBQ Garden and Fire Pit
- Vườn Mê Cung / Maze Hedge
- Sån Chơi Khẩm Phá / Adventure Play Area
- C Khu Tặp Thế Thao Ngoài Trời / Outdoor Fitness
- Trạm Biến Thế / Sub-station
- **⊙** Kho Phụ Trợ / Utilities Room
- Mhà Liến Kế 3 tắng / 3 Storey Terrace House
- Nhà Liên Kế 4 tắng / 4 Storey Terrace House