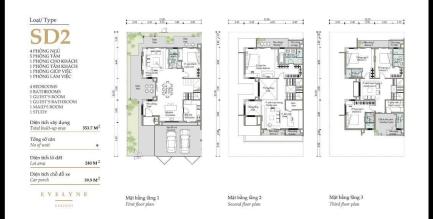

#### APARTMENT LAYOUT

## APPARTMENT IMAGE & LAYOUT

Mặt bằng tầng 1 First floor plan Mặt bằng tầng 2 Second floor plan Mặt bằng tầng 3 Third floor plan

Rental price: 3,433 USD/month

Tuyến Xe Buýt Nhanh
 Tuyến Đường Sắt Trên Cao

Size: 240 m2 | 353.70 m2 | 4 Bed