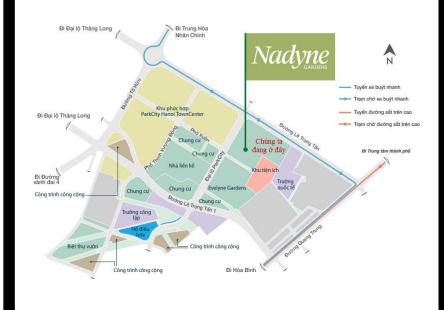

# GENERAL LAYOUT OF PROJECT

### Sơ Đồ Mặt Bằng Tiểu Khu / Site Concept Plan

#### GHI CHÚ / LEGEND

- Nhà Bảo Vệ / Guardhouse
- O Công Viên / Entry Park
- Khu Các Trò Chơi Ngoài Trời / Activity Lawn
- Hội Trường Đa Năng / Multipurpose Hall
- Văn Phòng Điểu Hành / Admins Office
- O Khu Vệ Sinh/Thay Đổ Nam & Nữ / Male & Female WC/Changing Room
- Phòng Tập Thể Dục / Gymnasium
- Bế Bơi Ngoài Trời / Lap Pool
  Bế Bơi Cho Trẻ Em / Kids Pool
- De borcho ne chi / Aus / bor
- D Bế Thư Giãn / Lounge Pool
- Khu Vườn Nướng và Lửa Trại / BBQ Garden and Fire Pit
- Vườn Mê Cung / Maze Hedge
- Sån Chơi Khẩm Phá / Adventure Play Area
- C Khu Tặp Thế Thao Ngoài Trời / Outdoor Fitness
- Trạm Biến Thế / Sub-station
- **⊙** Kho Phụ Trợ / Utilities Room
- Mhà Liến Kế 3 tắng / 3 Storey Terrace House
- Nhà Liên Kế 4 tắng / 4 Storey Terrace House