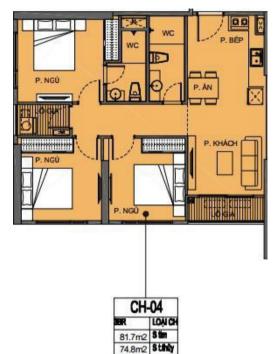

#### **Typical Layout of Z Tower**

Number of apartments for foreigners each floor: 4 apartments with 2 bedrooms (1WC) + 1 apartment with 2+1 bedrooms (2WC)

Just for reference, the official information shall be released after the open-for-sale cerenomy