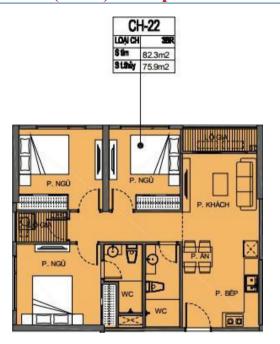

#### **Typical Layout of Z Tower**

Number of apartments for foreigners each floor: 4 apartments with 2 bedrooms (1WC) + 1 apartment with 2+1 bedrooms (2WC)

Just for reference, the official information shall be released after the open-for-sale cerenomy

#### **Typical Layout of T Tower**

Investment Consultancy

Number of apartments for foreigners each floor: 4 apartments with 2 bedrooms (1WC) + 1 apartment with 3 bedrooms (2WC) + 1 apartment with 2+1 bedrooms (2WC)

#### **Typical Layout of U Tower**

Number of apartments for foreigners on 1st floor: 4 apartments with 2 bedrooms (1WC) + 3 apartments with 3 bedrooms (2WC) + 2 apartments with 2 bedrooms (2WC)

Just for reference, the official information shall be released after the open-for-sale cerenomy