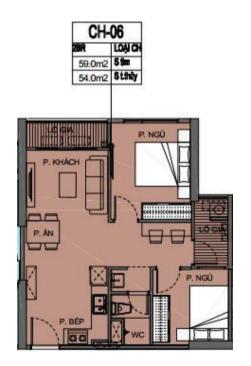

#### **Typical Layout of T Tower**

Investment Consultancy

Number of apartments for foreigners each floor: 4 apartments with 2 bedrooms (1WC) + 1 apartment with 3 bedrooms (2WC) + 1 apartment with 2+1 bedrooms (2WC)

Just for reference, the official information shall be released after the open-for-sale cerenomy