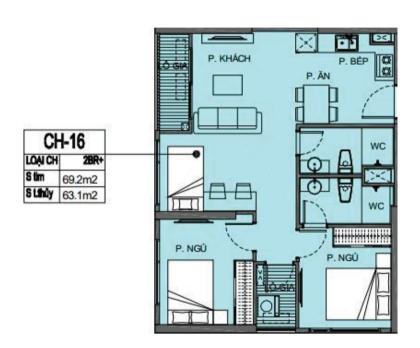

#### **Typical Layout of U Tower**

Number of apartments for foreigners on 1st floor: 4 apartments with 2 bedrooms (1WC) + 3 apartments with 3 bedrooms (2WC) + 2 apartments with 2 bedrooms (2WC)

Just for reference, the official information shall be released after the open-for-sale cerenomy