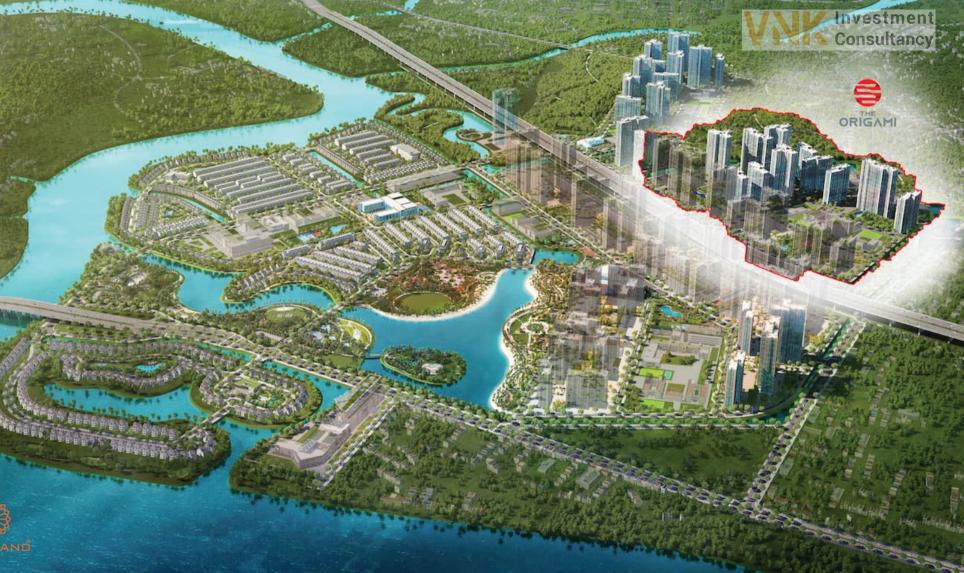

4. Second phase: The Origami

# THE ORIGAMI - A JAPANESE MINISTRY IN DISTRICT 9

- Developer: Vinhomes and Mitsubishi.
- Average Price: 2.500 USD/m2 (Expected)
- Foreigner can buy studio and 1 bedroom apartment

Traditional Japanese garden is considered the standard of garden art and a symbol of Asian spirit.

# THE ORIGAMI - A JAPANESE MINISTRY IN DISTRICT 9