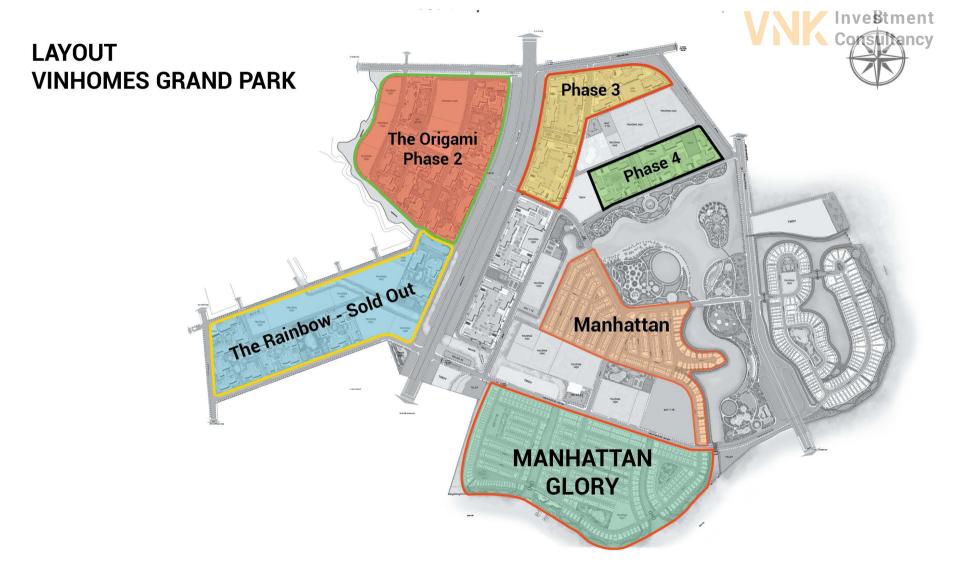

## **Overview**

- 1. First Phase: The Rainbow Sold out 10.000 apartments within 17 days (07/2019)
- 2. The Manhattan sold out within 10 days (06/2020)
- 3. The Manhattan Glory will be open for sale at the end of 06/2020
- 4. Second Phase: The Origami will be open for sale in 07/2020

1. First Phase: The Rainbow

## 2. The Manhattan: Shophouse-Villas

MANHATTAN PHASE

SHOPHOUSE

SHOP VILLA

DETACHED VILLA

SEMI-DETACHED VILLA

TỔNG MẶT BẰNG PHÂN KHU

## 3. The Manhattan Glory: Shophouse-Villas

4. Second phase: The Origami