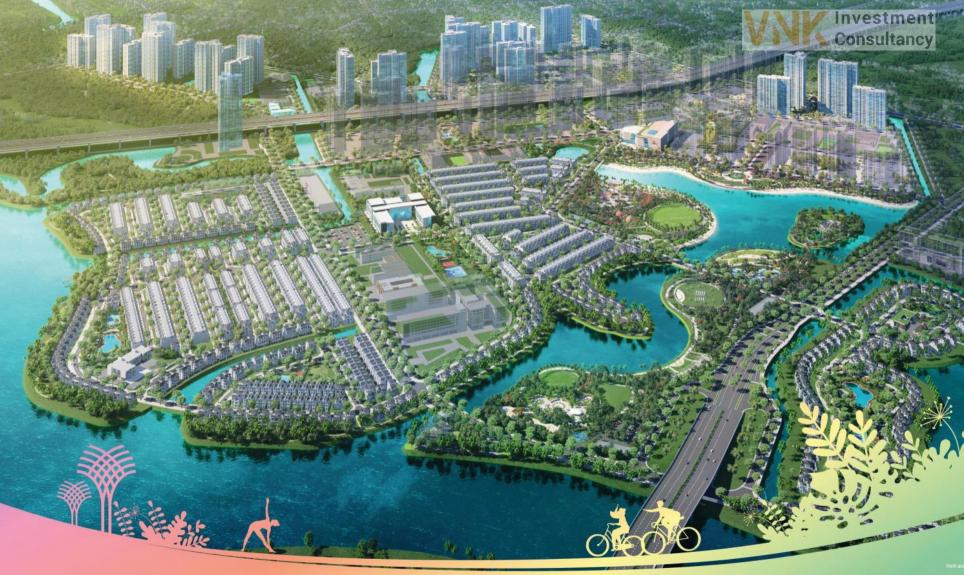

## **Overview**

- 1. First Phase: The Rainbow Sold out 10.000 apartments within 17 days (07/2019)
- 2. The Manhattan sold out within 10 days (06/2020)
- 3. The Manhattan Glory will be open for sale at the end of 06/2020
- 4. Second Phase: The Origami will be open for sale in 07/2020