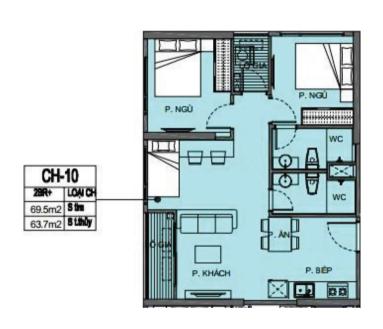

#### **Typical Layout of U Tower**

Number of apartments for foreigners on 1st floor: 4 apartments with 2 bedrooms (1WC) + 3 apartments with 3 bedrooms (2WC) + 2 apartments with 2 bedrooms (2WC)

Just for reference, the official information shall be released after the open-for-sale cerenomy