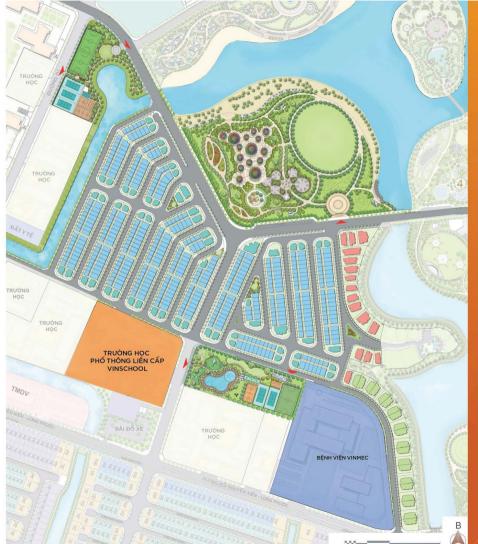

## 2. The Manhattan: Shophouse-Villas

MANHATTAN PHASE

SHOPHOUSE

SHOP VILLA

DETACHED VILLA

SEMI-DETACHED VILLA

TỔNG MẶT BẰNG PHÂN KHU

### THE MANHATTAN

#### Internal park clusters in Japanese style

- Inheriting the Grand Forest 36ha park
- Adjacent to Vinschool school clusters, Vincom Shopping Center, Vinmec Hospital, ...