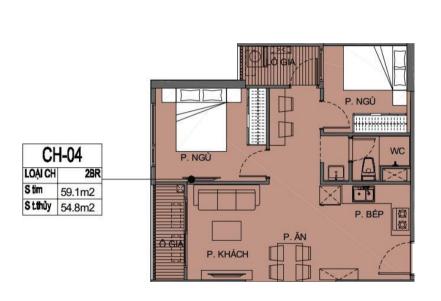

#### **Typical Layout of Z Tower**

Number of apartments for foreigners each floor: 4 apartments with 2 bedrooms (1WC) + 1 apartment with 2+1 bedrooms (2WC)

Just for reference, the official information shall be released after the open-for-sale cerenomy