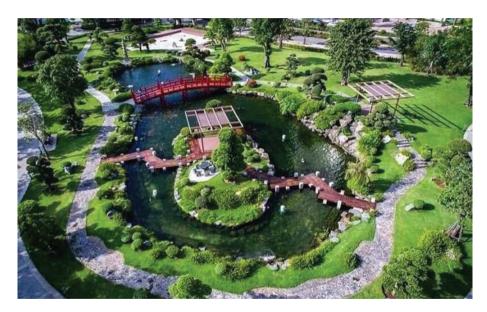

# THE ORIGAMI - A JAPANESE MINISTRY IN DISTRICT 9

- Developer: Vinhomes and Mitsubishi.
- Average Price: 2.500 USD/m2 (Expected)
- Foreigner can buy studio and 1 bedroom apartment

Traditional Japanese garden is considered the standard of garden art and a symbol of Asian spirit.

THE\_ORIGAMI will be designed in Japanese style with a series of typical landscapes such as:

- Four-season flower garden
- Stone garden, hill of trees.
- · Aquarium, Japanese Bridge
- This place is especially focused on building a quiet, peaceful space that is suitable for relaxing, resting, immersing in the fresh natural space.

#### Internal park clusters in Japanese style

- Inheriting the Grand Forest 36ha park
- Adjacent to Vinschool school clusters, Vincom Shopping Center, Vinmec Hospital, ...