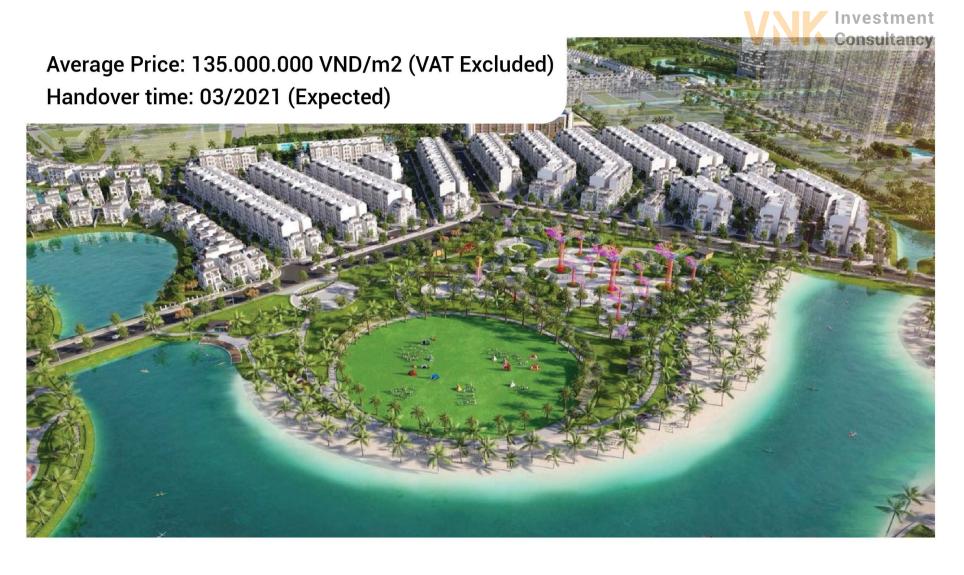

## 3. The Manhattan Glory: Shophouse-Villas

#### **The Manhattan Glory**

Boutique Villas

- Shophouse
- Semi-Detached Villas
- Detached Villas

- Special: Riverside Villas (Limited edition)
- Southeast Asia's leading scale Marina (extremely unique architecture).
- HOT road for Boutique villas & Shophouse is T-axis: Phuoc Thien Nguyen Xien Street (18m) and D2a from Manhattan to the Marina (16m)
- This Phase will have a lot of other high-class utilities upgraded.