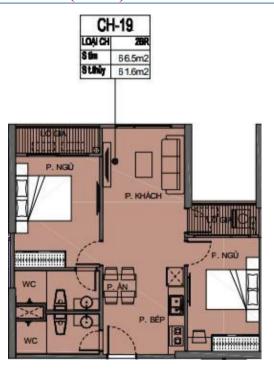

#### **Typical Layout of Z Tower**

Number of apartments for foreigners each floor: 4 apartments with 2 bedrooms (1WC) + 1 apartment with 2+1 bedrooms (2WC)

Just for reference, the official information shall be released after the open-for-sale cerenomy

#### **Typical Layout of T Tower**

Investment Consultancy

Number of apartments for foreigners each floor: 4 apartments with 2 bedrooms (1WC) + 1 apartment with 3 bedrooms (2WC) + 1 apartment with 2+1 bedrooms (2WC)

#### **Typical Layout of U Tower**

Number of apartments for foreigners on 1st floor: 4 apartments with 2 bedrooms (1WC) + 3 apartments with 3 bedrooms (2WC) + 2 apartments with 2 bedrooms (2WC)

Just for reference, the official information shall be released after the open-for-sale cerenomy