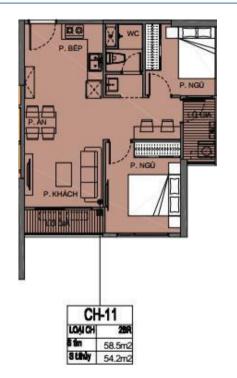

#### **Typical Layout of T Tower**

Investment Consultancy

Number of apartments for foreigners each floor: 4 apartments with 2 bedrooms (1WC) + 1 apartment with 3 bedrooms (2WC) + 1 apartment with 2+1 bedrooms (2WC)