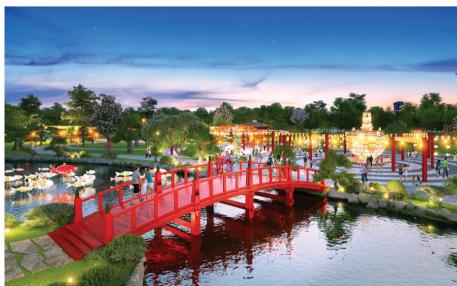

# THE ORIGAMI - A JAPANESE MINISTRY IN DISTRICT 9

- Developer: Vinhomes and Mitsubishi.
- Average Price: 2.500 USD/m2 (Expected)
- Foreigner can buy studio and 1 bedroom apartment

Traditional Japanese garden is considered the standard of garden art and a symbol of Asian spirit.

THE\_ORIGAMI will be designed in Japanese style with a series of typical landscapes such as:

- Four-season flower garden
- Stone garden, hill of trees.
- · Aquarium, Japanese Bridge
- This place is especially focused on building a quiet, peaceful space that is suitable for relaxing, resting, immersing in the fresh natural space.

#### Internal park clusters in Japanese style

- Inheriting the Grand Forest 36ha park
- Adjacent to Vinschool school clusters, Vincom Shopping Center, Vinmec Hospital, ...