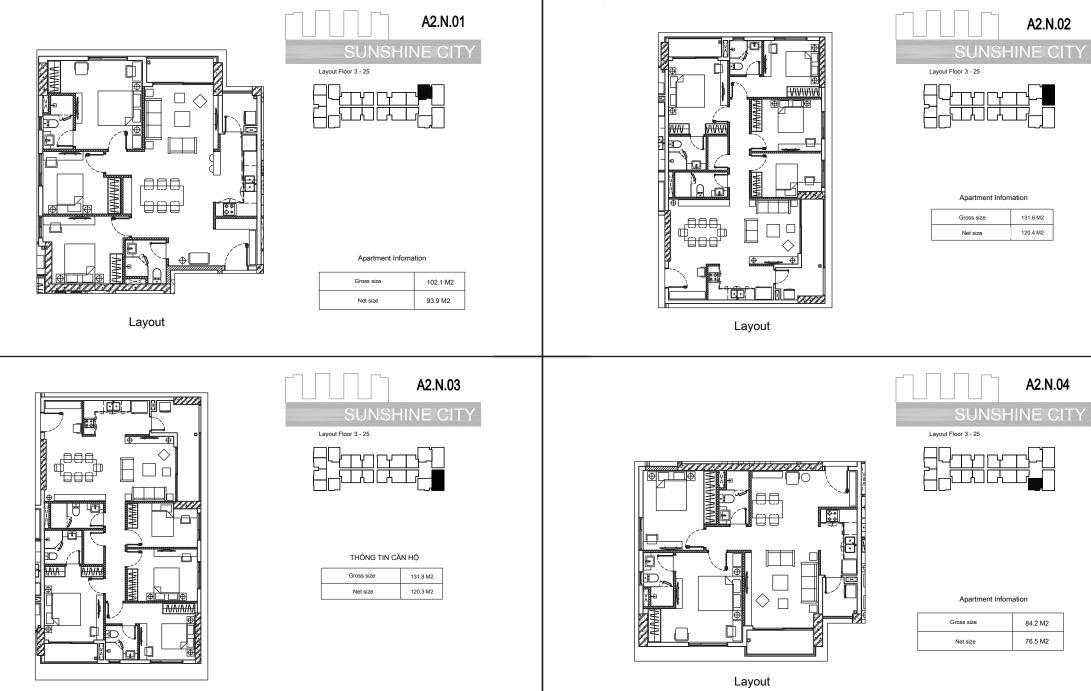

# Sunshine City Saigon Expect Payment Schedule

AVG Expect Price: \$2.300 - \$2.500 Include VAT Handover Condition: Fullyfitted

Layout

Layout Floor 3 - 25

#### Apartment Infomation

| Gross size | 75.7 M2 |
|------------|---------|
| Net size   | 68.4 M2 |