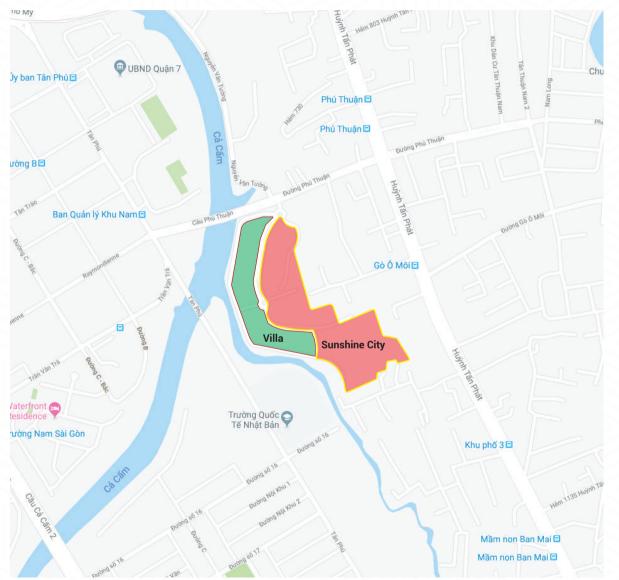

# Sunshine City Unique Points

Amenities at your doorstep, surrounded with infrastructure of retail, healthcare and education

Riverfront development with fantastic view to Ca Cam and Saigon River

High technology applied