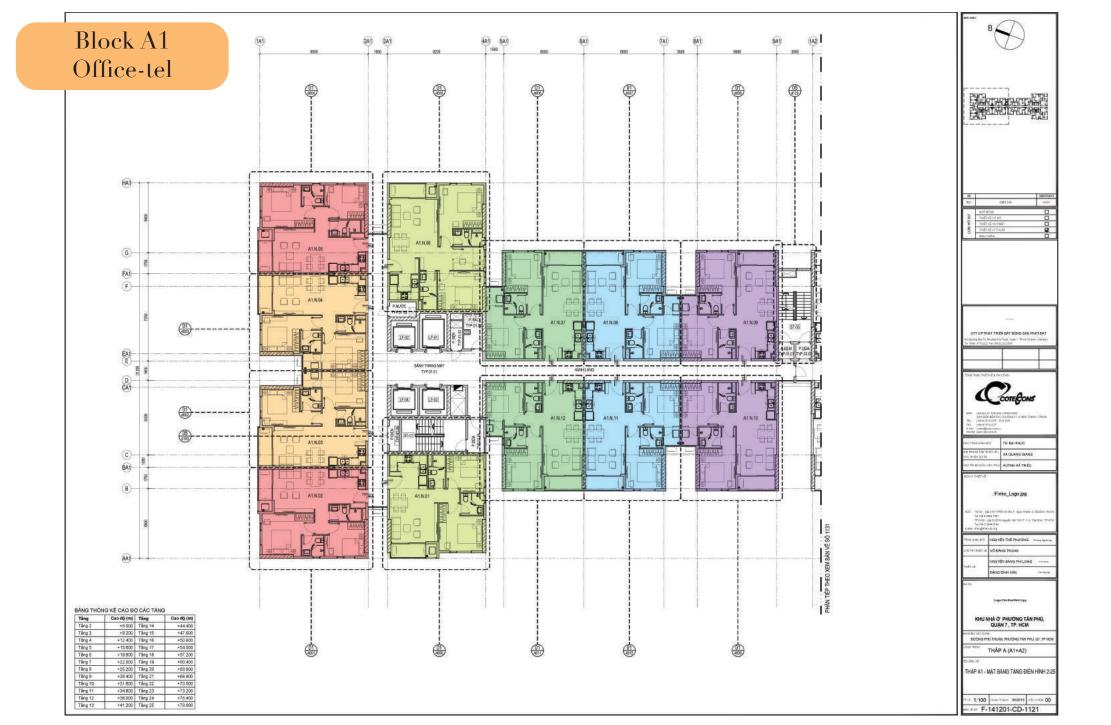

# Sunshine City Saigon Expect Payment Schedule

AVG Expect Price: \$2.300 - \$2.500 Include VAT Handover Condition: Fullyfitted

Layout

Layout Floor 3 - 25