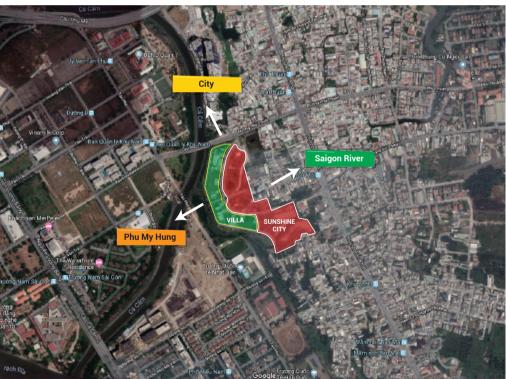

## Location

**RETAIL** 

Big C Crescent Mall SC Vivo City Lotte Mart

# Sunshine City Unique Points

Amenities at your doorstep, surrounded with infrastructure of retail, healthcare and education