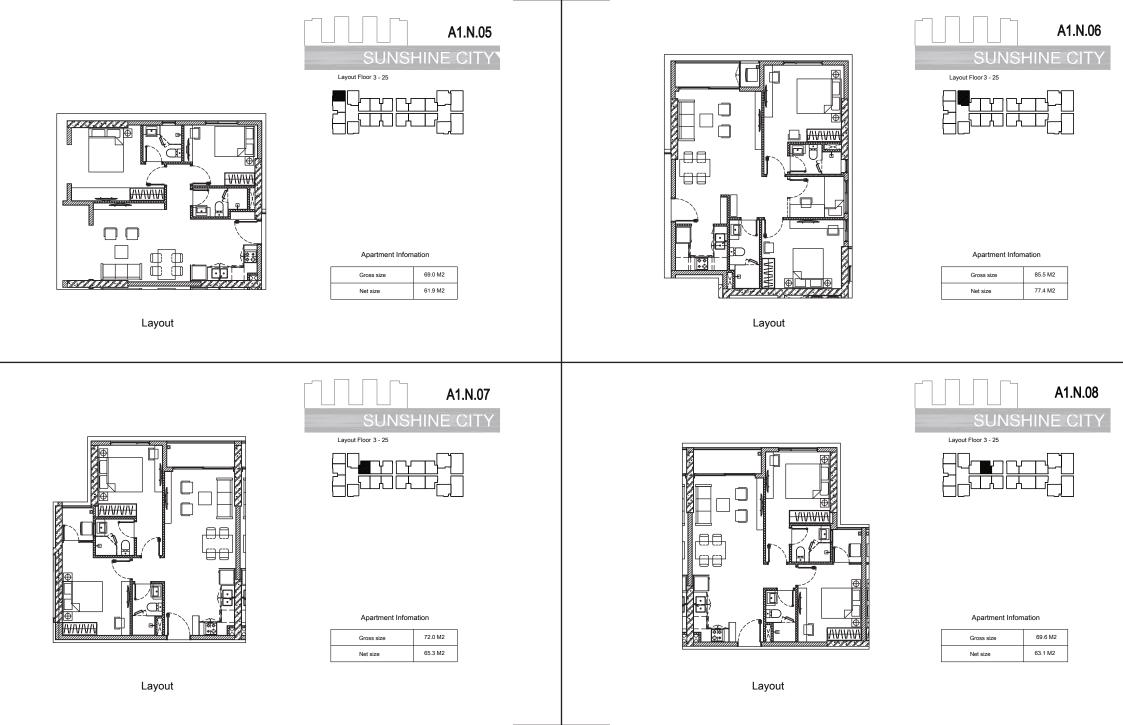

# Sunshine City Saigon Expect Payment Schedule

AVG Expect Price: \$2.300 - \$2.500 Include VAT Handover Condition: Fullyfitted

Layout

Layout Floor 3 - 25

#### Apartment Infomation

| Gross size | 75.7 M2 |
|------------|---------|
| Net size   | 68.4 M2 |