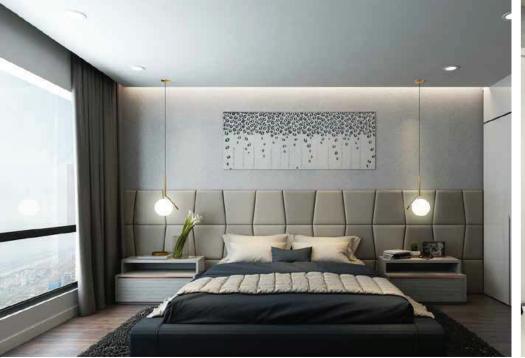

Sunshine City Hanoi - For reference only.

| No.    | ltem                                | Material - Specification                                              | Company                                                              | Origin              | Image for illustration | Note | No. | ltem          | Material - Specification                                                                                           | Company                                        | Origin                | Image for illustration | Note |
|--------|-------------------------------------|-----------------------------------------------------------------------|----------------------------------------------------------------------|---------------------|------------------------|------|-----|---------------|--------------------------------------------------------------------------------------------------------------------|------------------------------------------------|-----------------------|------------------------|------|
| 11-    | Kitchen                             |                                                                       |                                                                      |                     |                        |      | -   | Bedroom       |                                                                                                                    |                                                |                       |                        |      |
| 07     | Kitchen<br>titles                   | Marble stones.<br>Color and size by design.                           | Authentic                                                            | Vietnam<br>Imported | A.                     |      | 06  | Light         | High-ranking Led Downlight.<br>Rounded, yellow light                                                               | Authentic                                      | Imported              |                        |      |
| 08     | Kitchen                             | Marble or high-ranking<br>artificial stones.                          | Authentic                                                            | Vietnam             | 1                      |      | IV- | Master Bath   | nroom                                                                                                              |                                                |                       |                        |      |
|        | counter                             | Color and size by design.                                             | , idinoritie                                                         | imported            |                        |      |     |               |                                                                                                                    |                                                |                       |                        |      |
| - 111- | ·Bedroom                            |                                                                       |                                                                      |                     |                        |      |     | Door and lock | Laminated wooden.<br>Synchronized lock and accessories.                                                            | Porta doors                                    | Poland                | -                      |      |
|        |                                     | Laminated wooden.                                                     |                                                                      |                     | 10115                  |      |     |               | Form, color and size by design.                                                                                    |                                                |                       |                        |      |
| 01     | Door and lock                       | Synchronized lock and accessories.<br>Form, color and size by design. | Porta doors                                                          | Poland              | *                      |      | 02  | Floor         | Granit nonslip bricks.<br>Color by design.                                                                         | Authentic                                      | Vietnami<br>Imported  | 1 and                  |      |
| 02     | Floor                               | High-ranking laminated wooden.<br>Size and color by design.           | Authentic                                                            | Imported            | ALC: NO.               |      |     |               | oolor by design.                                                                                                   |                                                | Imported              | - Bas-                 |      |
|        |                                     |                                                                       |                                                                      |                     |                        |      | 03  | Wall          | Granit bricks.<br>Color by design.                                                                                 | Authentic                                      | Vietnam<br>Imported   | , contro               |      |
| 03     | Wall paint                          | 3-layer completed putty.<br>Color by design.                          | Authentic                                                            | Vietnam<br>Imported |                        |      |     |               |                                                                                                                    |                                                |                       |                        |      |
|        |                                     |                                                                       |                                                                      |                     |                        |      | 04  | Ceiling       | Plastered ceiling.<br>3-layer completed putty.                                                                     | Authentic                                      | Vietnam               | 1 /                    |      |
| 04     | Ceiling                             | Plastered ceiling.<br>3-layer completed putty.<br>Color by design     | Authentic                                                            | Vietnam             |                        |      |     |               | Color by design                                                                                                    |                                                |                       |                        |      |
|        |                                     |                                                                       |                                                                      |                     |                        |      |     |               | San Raphael 1-cube toilet.                                                                                         |                                                |                       |                        |      |
|        | Window,                             | ing Noise-resistant, heat-resistant, radiation limited ELI-standard   |                                                                      |                     |                        |      | 05  | Toilet        | Waste-water treatment technologies<br>of Class Five 4.8L - water-efficiency.<br>Toilet tommy-bar glated with gold. | Kohler                                         | Authentic<br>Imported | 52                     |      |
| 05     | insulating<br>glass<br>curtain wall |                                                                       | Noise-resistant, heat-resistant,<br>radiation limited. EU-standared. | Eurowindow          | Vietnam                |      |     | 07            | Washbasin                                                                                                          | Chalice round basin.<br>Edges plated with gold | Kohler                | Authentic<br>Imported  |      |

Sunshine City Hanoi - For reference only.

| No.   | Item                    | Material - Specification                                                                                            | Company   | Origin                | Image for illustration | Note                               | No. | Item          | Material - Specification                                                                                          | Company     | Origin              | Image for illustration | Note |
|-------|-------------------------|---------------------------------------------------------------------------------------------------------------------|-----------|-----------------------|------------------------|------------------------------------|-----|---------------|-------------------------------------------------------------------------------------------------------------------|-------------|---------------------|------------------------|------|
| IV- N | laster Bath             | iroom                                                                                                               |           |                       |                        | IV- Master Bathroom                |     |               |                                                                                                                   |             |                     |                        |      |
|       | Lavatory<br>faucet      | Singulier lavatory faucet, made of<br>high-end materials plated with gold                                           | Kohler    | Authentic<br>imported |                        |                                    | 15  | Mirror        | Silver coated glass.<br>Color and size by design                                                                  | Authentic   | Vietnam<br>Imported |                        |      |
|       |                         | Singulier thermal shower accompanied                                                                                |           |                       | 1 the                  |                                    | V-  | Bathroom      | 1                                                                                                                 |             |                     |                        |      |
| 09 \$ | SHOWEI                  | by Katalyst Air square-shaped shower<br>head with contemporary design.<br>8-inch in size, plated with gold          | Kohle     | Authentic<br>imported | 4                      |                                    | 01  | Door and lock | Laminated wooden.<br>Synchronized lock and accessories.                                                           | Porta Doors | Poland              |                        |      |
|       |                         | Evok oval bathtub created from                                                                                      |           | Authentic             |                        | (Trường<br>hợp phòng<br>kích thước | g   |               | Form, color and size by design                                                                                    |             |                     | 1002                   |      |
| 10 E  | Bathtub                 | high-ranking acrylic fiber.<br>Click-clack waster glated with gold                                                  | Kohler    | imported              | (                      | hẹp: không<br>trang bị<br>bồn tắm) | 02  | Floor         | Granit nonslip bricks.                                                                                            | Authentic   | Vietnam             | A.                     |      |
| 11 \$ | Shower-bath             | Singulier showers made of<br>high-ranking materials glated<br>with gold.                                            | Kohler    | Authentic<br>imported | F []                   |                                    | 02  |               | Color by design.                                                                                                  |             | Imported            | Crow                   |      |
|       |                         |                                                                                                                     |           |                       |                        | ,                                  | 03  | Wall          | Granit bricks, color by design                                                                                    | Authentic   | Vietnam<br>Imported | 12.74                  |      |
|       | Bathroom<br>accessories | Towel rack, toilet paper, coat hanger<br>and Coralais bidet sprayer, glated<br>with gold. Floor gully can deodorise | Kohler    | Authentic<br>imported |                        |                                    |     |               |                                                                                                                   |             |                     |                        |      |
|       |                         | with gold. Floor guily can deodorise                                                                                |           |                       | Cars 🙀                 |                                    | 04  | Ceiling       | Plastered ceiling. 3-layer putty.<br>Color by design                                                              | Authentic   | Vietnam             | · · /                  |      |
|       |                         |                                                                                                                     |           |                       | -                      |                                    |     |               |                                                                                                                   |             |                     |                        |      |
|       | Lavabo<br>cabinet       | Moisture-resistant laminated wooden.<br>Color and size by design.                                                   | Authentic | Vietnam               |                        |                                    |     |               | San Raphael 1-cube toilet.                                                                                        |             |                     |                        |      |
|       |                         |                                                                                                                     |           |                       | CON .                  |                                    | 05  | Toilet        | Waste-water treatment technologies<br>of Class Five 4.8L - water-efficiency.<br>Toilet tommy-bar glated with gold | Kohler      | Vietnam<br>Imported | 52                     |      |
|       | Shower                  | Tempered glass.<br>High-ranking accessories imported.                                                               | Authentic | Vietnam               |                        |                                    |     |               |                                                                                                                   |             |                     |                        |      |
|       | screen                  | High-ranking accessories imported.<br>Color and size by design.                                                     |           |                       | A STATE                |                                    | 07  | Basin         | Chalice round basin                                                                                               | Kohler      | Vietnam<br>Imported |                        |      |