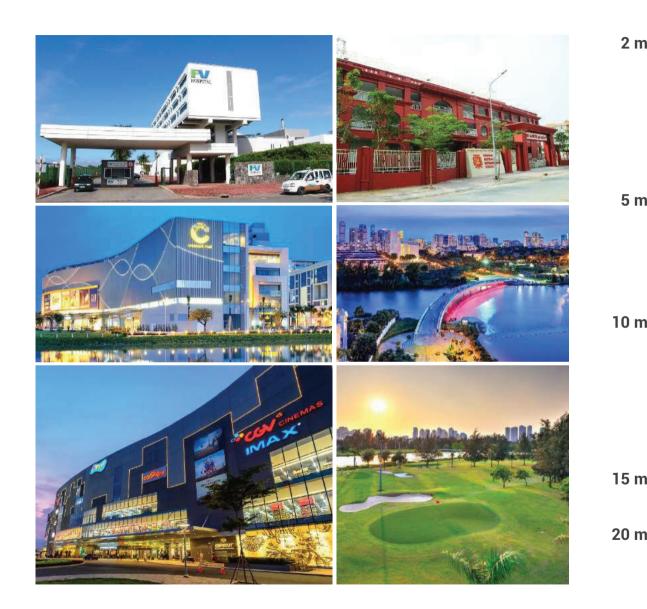

| 2 mins 🥚                                | Big C                                            |
|-----------------------------------------|--------------------------------------------------|
|                                         | Vietnam Australia International School (VAS)     |
|                                         | Renaissance International School Saigon          |
|                                         | Japanese, Taipei and Korean International school |
|                                         |                                                  |
| 5 mins                                  | Crescent Mall                                    |
|                                         | FV Hospital                                      |
|                                         | SECC                                             |
|                                         |                                                  |
| 10 mins 🥚                               | Lawrence S. Ting School                          |
|                                         | Saigon South International School                |
|                                         | Canadian School                                  |
|                                         | SC VivoCity                                      |
|                                         |                                                  |
| 15 mins 🍦                               | Lotte Mart                                       |
| 20 mins 🍐                               | District 1                                       |
| , i i i i i i i i i i i i i i i i i i i |                                                  |
| · · · · · · · · · · · · · · · · · · ·   |                                                  |