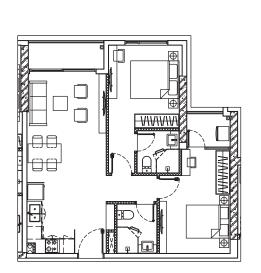

# Sunshine City Saigon Expect Payment Schedule

AVG Expect Price: \$2.300 - \$2.500 Include VAT Handover Condition: Fullyfitted

Layout

Layout Floor 3 - 25

#### Apartment Infomation

| Gross size | 75.7 M2 |
|------------|---------|
| Net size   | 68.4 M2 |