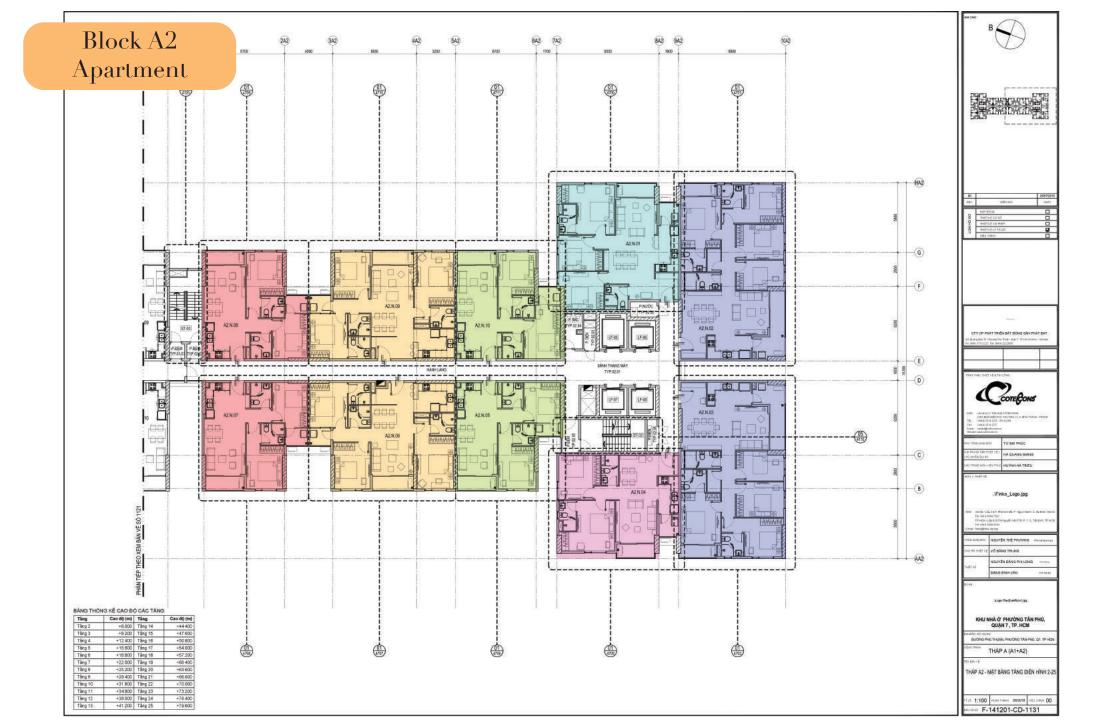

# Sunshine City Saigon Expect Payment Schedule

AVG Expect Price: \$2.300 - \$2.500 Include VAT Handover Condition: Fullyfitted

Layout

Layout Floor 3 - 25