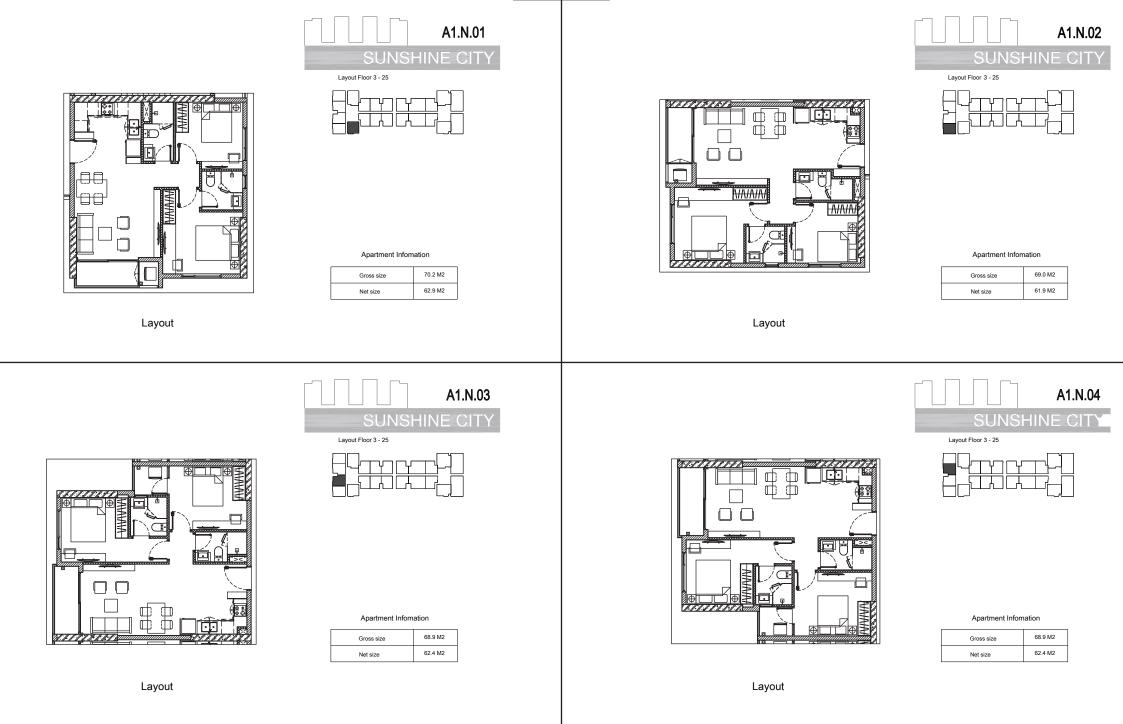

# Sunshine City Saigon Expect Payment Schedule

AVG Expect Price: \$2.300 - \$2.500 Include VAT Handover Condition: Fullyfitted

Layout

Layout Floor 3 - 25

#### Apartment Infomation

| Gross size | 75.7 M2 |
|------------|---------|
| Net size   | 68.4 M2 |