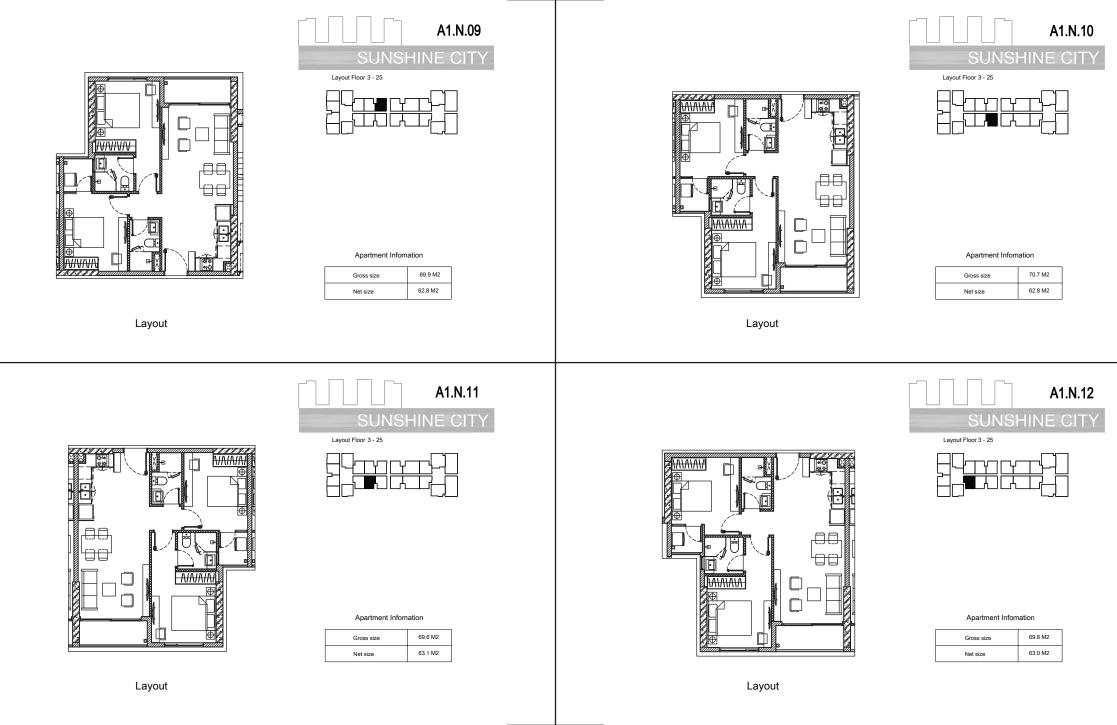

# Sunshine City Saigon Expect Payment Schedule

AVG Expect Price: \$2.300 - \$2.500 Include VAT Handover Condition: Fullyfitted

Layout

Layout Floor 3 - 25

#### Apartment Infomation

| Gross size | 75.7 M2 |
|------------|---------|
| Net size   | 68.4 M2 |