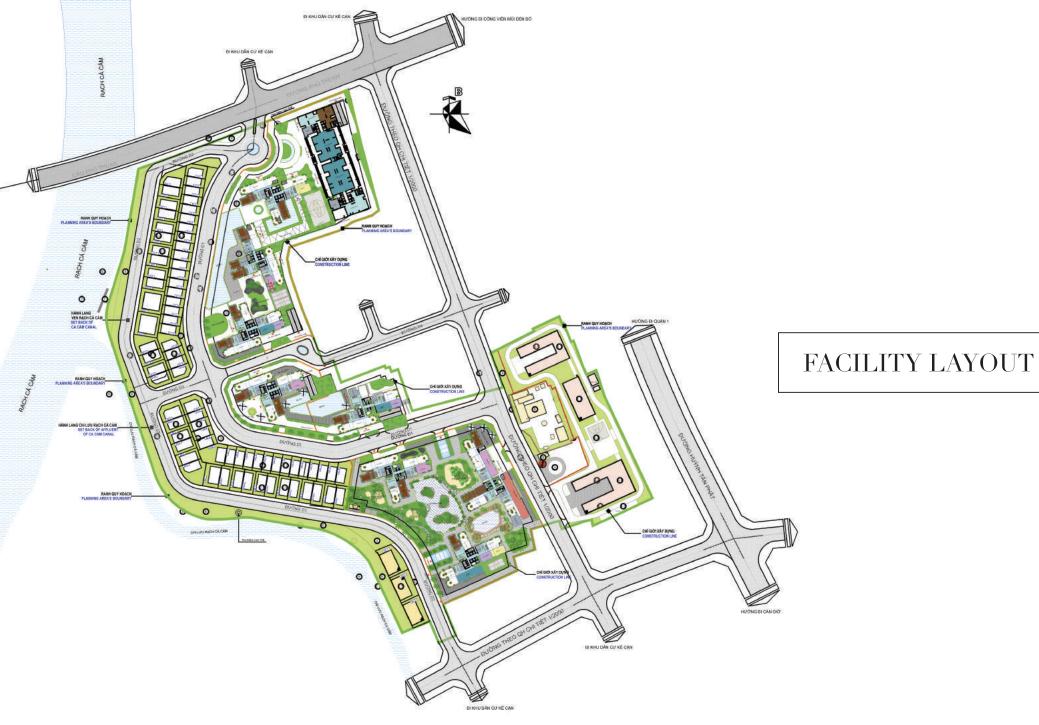

\$2100 - \$2400 VAT Excluded







Unparalleled views









# Infinity Swimming Pool & Waterfall







Spa Gym International School



# Security and Convenience





**Video Intercom** 



Indoor Acoustic Comfort



Thermal performance glass for açade glass and apartment window



100% Power Back-up



#### Smart Residence Card - Superpower Card particularly for "Sunshine's Residents"

• All common services and banks' services integrated

• Allowing owners to use all services and utilities of any project of Sunshine Group both nationwide and worldwide.





Riverfront development with fantastic view to Ca Cam and Saigon River



High technology applied

# Sunshine City Unique Points





Amenities at your doorstep, surrounded with infrastructure of retail, healthcare and education









# Sunshine City Saigon Expect Payment Schedule



AVG Expect Price: \$2.300 - \$2.500 Include VAT Handover Condition: Fullyfitted



















Layout



Layout Floor 3 - 25



#### Apartment Infomation

| Gross size | 75.7 M2 |
|------------|---------|
| Net size   | 68.4 M2 |









## GOLDEN DETAILS CHI TIẾT MẠ VÀNG

| No.   | ltem       | Material - Specification                                                                                                                                            | Company     | Origin              | Image for illustration | Note | No.      | ltem                               | Material - Specification                                                                                                                             | Company