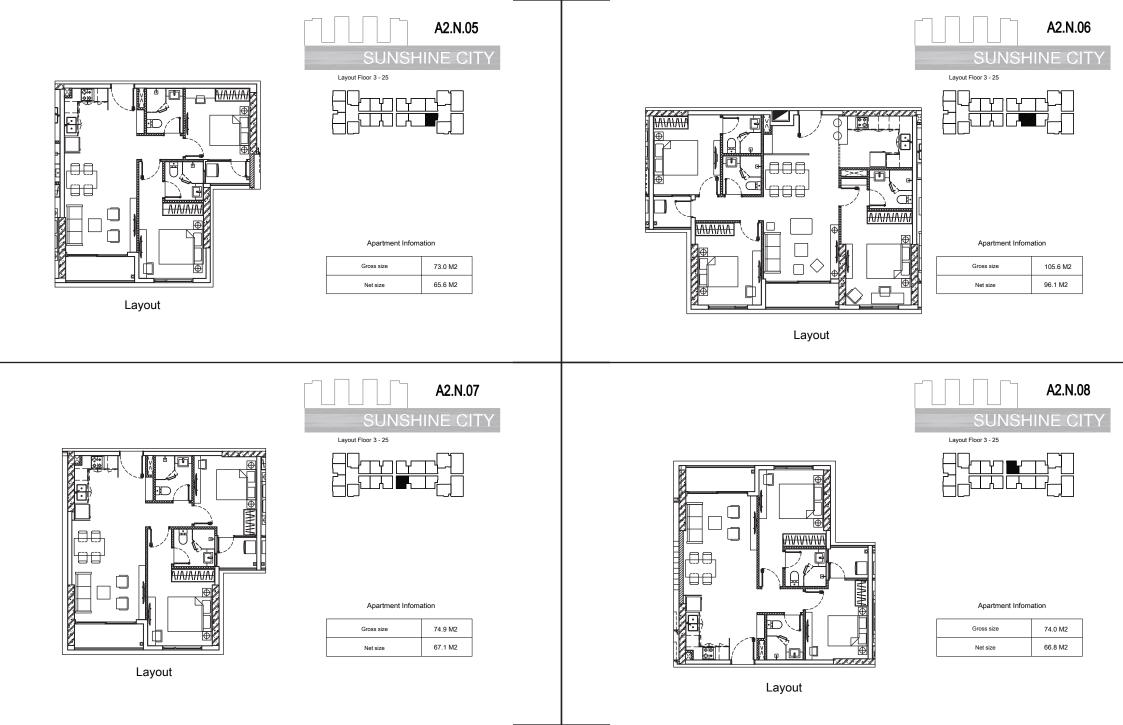

# Sunshine City Saigon Expect Payment Schedule

AVG Expect Price: \$2.300 - \$2.500 Include VAT Handover Condition: Fullyfitted

Layout

Layout Floor 3 - 25

#### Apartment Infomation

| Gross size | 75.7 M2 |
|------------|---------|
| Net size   | 68.4 M2 |