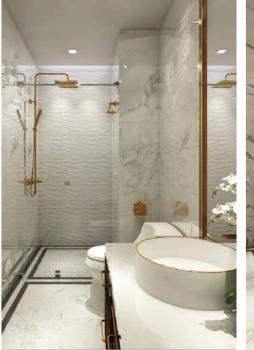

Sunshine City Hanoi - For reference only.

| No.    | ltem                                | Material - Specification                                              | Company                                                              | Origin              | Image for illustration | Note | No. | ltem          | Material - Specification                                                                                           | Company                                        | Origin                | Image for illustration | Note |
|--------|-------------------------------------|-----------------------------------------------------------------------|----------------------------------------------------------------------|---------------------|------------------------|------|-----|---------------|--------------------------------------------------------------------------------------------------------------------|------------------------------------------------|-----------------------|------------------------|------|
| 11-    | Kitchen                             |                                                                       |                                                                      |                     |                        |      | -   | Bedroom       |                                                                                                                    |                                                |                       |                        |      |
| 07     | Kitchen<br>titles                   | Marble stones.<br>Color and size by design.                           | Authentic                                                            | Vietnam<br>Imported | A.                     |      | 06  | Light         | High-ranking Led Downlight.<br>Rounded, yellow light                                                               | Authentic                                      | Imported              |                        |      |
| 08     | Kitchen                             | Marble or high-ranking<br>artificial stones.                          | Authentic                                                            | Vietnam             | 1                      |      | IV- | Master Bath   | nroom                                                                                                              |                                                |                       |                        |      |
|        | counter                             | Color and size by design.                                             | , idinoritie                                                         | imported            |                        |      |     |               |                                                                                                                    |                                                |                       |                        |      |
| - 111- | ·Bedroom                            |                                                                       |                                                                      |                     |                        |      |     | Door and lock | Laminated wooden.<br>Synchronized lock and accessories.                                                            | Porta doors                                    | Poland                | -                      |      |
|        |                                     | Laminated wooden.                                                     |                                                                      |                     | 10115                  |      |     |               | Form, color and size by design.                                                                                    |                                                |                       |                        |      |
| 01     | Door and lock                       | Synchronized lock and accessories.<br>Form, color and size by design. | Porta doors                                                          | Poland              | *                      |      | 02  | Floor         | Granit nonslip bricks.<br>Color by design.                                                                         | Authentic                                      | Vietnami<br>Imported  | 1 and                  |      |
| 02     | Floor                               | High-ranking laminated wooden.<br>Size and color by design.           | Authentic                                                            | Imported            | ALC: NO.               |      |     |               | oolor by design.                                                                                                   |                                                | Imported              | - Bas-                 |      |
|        |                                     |                                                                       |                                                                      |                     |                        |      | 03  | Wall          | Granit bricks.<br>Color by design.                                                                                 | Authentic                                      | Vietnam<br>Imported   | , contro               |      |
| 03     | Wall paint                          | 3-layer completed putty.<br>Color by design.                          | Authentic                                                            | Vietnam<br>Imported |                        |      |     |               |                                                                                                                    |                                                |                       |                        |      |
|        |                                     |                                                                       |                                                                      |                     |                        |      | 04  | Ceiling       | Plastered ceiling.<br>3-layer completed putty.                                                                     | Authentic                                      | Vietnam               | 1 /                    |      |
| 04     | Ceiling                             | Plastered ceiling.<br>3-layer completed putty.<br>Color by design     | Authentic                                                            | Vietnam             |                        |      |     |               | Color by design                                                                                                    |                                                |                       |                        |      |
|        |                                     |                                                                       |                                                                      |                     |                        |      |     |               | San Raphael 1-cube toilet.                                                                                         |                                                |                       |                        |      |
|        | Window,                             | ing Noise-resistant, heat-resistant, radiation limited ELI-standard   |                                                                      |                     |                        |      | 05  | Toilet        | Waste-water treatment technologies<br>of Class Five 4.8L - water-efficiency.<br>Toilet tommy-bar glated with gold. | Kohler                                         | Authentic<br>Imported | 52                     |      |
| 05     | insulating<br>glass<br>curtain wall |                                                                       | Noise-resistant, heat-resistant,<br>radiation limited. EU-standared. | Eurowindow          | Vietnam                |      |     | 07            | Washbasin                                                                                                          | Chalice round basin.<br>Edges plated with gold | Kohler                | Authentic<br>Imported  |      |

Sunshine City Hanoi - For reference only.

| No.   | Item                    | Material - Specification                                                                                            | Company   | Origin                | Image for illustration | Note                               | No. | Item          | Material - Specification                                                                                          | Company     | Origin              | Image for illustration | Note |
|-------|-------------------------|---------------------------------------------------------------------------------------------------------------------|-----------|-----------------------|------------------------|------------------------------------|-----|---------------|-------------------------------------------------------------------------------------------------------------------|-------------|---------------------|------------------------|------|
| IV- N | laster Bath             | iroom                                                                                                               |           |                       |                        | IV- Master Bathroom                |     |               |                                                                                                                   |             |                     |                        |      |
|       | Lavatory<br>faucet      | Singulier lavatory faucet, made of<br>high-end materials plated with gold                                           | Kohler    | Authentic<br>imported |                        |                                    | 15  | Mirror        | Silver coated glass.<br>Color and size by design                                                                  | Authentic   | Vietnam<br>Imported |                        |      |
|       |                         | Singulier thermal shower accompanied                                                                                |           |                       | 1 the                  |                                    | V-  | Bathroom      | 1                                                                                                                 |             |                     |                        |      |
| 09 \$ | SHOWEI                  | by Katalyst Air square-shaped shower<br>head with contemporary design.<br>8-inch in size, plated with gold          | Kohle     | Authentic<br>imported | 4                      |                                    | 01  | Door and lock | Laminated wooden.<br>Synchronized lock and accessories.                                                           | Porta Doors | Poland              |                        |      |
|       |                         | Evok oval bathtub created from                                                                                      |           | Authentic             |                        | (Trường<br>hợp phòng<br>kích thước | g   |               | Form, color and size by design                                                                                    |             |                     | 1002                   |      |
| 10 E  | Bathtub                 | high-ranking acrylic fiber.<br>Click-clack waster glated with gold                                                  | Kohler    | imported              | (                      | hẹp: không<br>trang bị<br>bồn tắm) | 02  | Floor         | Granit nonslip bricks.                                                                                            | Authentic   | Vietnam             | A.                     |      |
| 11 \$ | Shower-bath             | Singulier showers made of<br>high-ranking materials glated<br>with gold.                                            | Kohler    | Authentic<br>imported | F []                   |                                    | 02  |               | Color by design.                                                                                                  |             | Imported            | Crow                   |      |
|       |                         |                                                                                                                     |           |                       |                        | ,                                  | 03  | Wall          | Granit bricks, color by design                                                                                    | Authentic   | Vietnam<br>Imported | 12.74                  |      |
|       | Bathroom<br>accessories | Towel rack, toilet paper, coat hanger<br>and Coralais bidet sprayer, glated<br>with gold. Floor gully can deodorise | Kohler    | Authentic<br>imported |                        |                                    |     |               |                                                                                                                   |             |                     |                        |      |
|       |                         | with gold. Floor guily can deodorise                                                                                |           |                       | Cars 🙀                 |                                    | 04  | Ceiling       | Plastered ceiling. 3-layer putty.<br>Color by design                                                              | Authentic   | Vietnam             | · · /                  |      |
|       |                         |                                                                                                                     |           |                       | -                      |                                    |     |               |                                                                                                                   |             |                     |                        |      |
|       | Lavabo<br>cabinet       | Moisture-resistant laminated wooden.<br>Color and size by design.                                                   | Authentic | Vietnam               |                        |                                    |     |               | San Raphael 1-cube toilet.                                                                                        |             |                     |                        |      |
|       |                         |                                                                                                                     |           |                       | CON .                  |                                    | 05  | Toilet        | Waste-water treatment technologies<br>of Class Five 4.8L - water-efficiency.<br>Toilet tommy-bar glated with gold | Kohler      | Vietnam<br>Imported | 52                     |      |
|       | Shower                  | Tempered glass.<br>High-ranking accessories imported.                                                               | Authentic | Vietnam               |                        |                                    |     |               |                                                                                                                   |             |                     |                        |      |
|       | screen                  | High-ranking accessories imported.<br>Color and size by design.                                                     |           |                       | A STATE                |                                    | 07  | Basin         | Chalice round basin                                                                                               | Kohler      | Vietnam<br>Imported |                        |      |

| No. | Item                     | Material - Specification                                                                                              | Company   | Origin                | Image for illustration | Note | No. | Item                                              | Material - Specification                                                                                                                         | Company                            | Origin              | Image for illustration | Note |  |
|-----|--------------------------|-----------------------------------------------------------------------------------------------------------------------|-----------|-----------------------|------------------------|------|-----|---------------------------------------------------|--------------------------------------------------------------------------------------------------------------------------------------------------|------------------------------------|---------------------|------------------------|------|--|
| V-  | Bathroom                 |                                                                                                                       |           |                       |                        |      | VI- | VI- Devices                                       |                                                                                                                                                  |                                    |                     |                        |      |  |
| 08  | Bidet nozzle<br>+ siphon | July spigot. Plated with gold                                                                                         | Kohler    | Authentic<br>imported |                        |      | 03  | Electrical wires<br>and<br>socket system          | Core materials are bronze wires.<br>Round conductor wires.<br>Insulated coating is a layer<br>of PVC plastic                                     | Authentic                          | Vietnam             |                        |      |  |
| 09  | Shower                   | July thermal shower accompanied by 182-mm shower head                                                                 | Kohler    | Authentic<br>imported | T.                     |      | 04  | Internet<br>system                                | Fiber-to-the-apartment.<br>Clients can freely choose<br>the internet service provider                                                            | Authentic                          | Vietnam             | 2000                   |      |  |
| 10  | Bathroom                 | Towel rack, toilet paper, coat hanger<br>and Coralais bidet sprayer, glated                                           | Kohler    | Authentic             | +                      |      | 05  | Television<br>system                              | Fiber-to-the-apartment.<br>The transmission is suitable<br>for cable television.<br>Clients can freely choose the<br>television service provider | Authentic                          | Vietnam             |                        |      |  |
|     | accessories              | with gold.<br>Floor gully can deodorise                                                                               | KUIIIEI   | imported              | Cars H                 |      | 06  | Multi air-<br>conditioning<br>system              | Multi Inverter air-conditioning system.<br>Remote control for all rooms.<br>Capacity by design                                                   | Daikin/<br>Misubishi/<br>Panasonic | Imported            | 0                      |      |  |
| 11  | Lavabo cabinet           | Moisture-resistant laminated wooded.<br>Color and size by design                                                      | Authentic | Vietnam               |                        |      | 07  | Distribution<br>board                             | Modul distribution board.<br>Plastic material. Recessed                                                                                          | Authentic                          | Imported            |                        |      |  |
| 12  | Shower screen            | Tempered glass. High-ranking<br>accessories imported.<br>Color and size by design                                     | Authentic | Vietnam<br>imported   |                        |      | 08  | Molded case<br>circuit breaker                    | Scheneider                                                                                                                                       | Authentic                          | Imported            |                        |      |  |
| 13  | Mirror                   | Silver coated glass.<br>Color and size by design                                                                      | Authentic | Vietnam               |                        |      | 09  | Smoke<br>detector                                 | G7, white, ceiling-mounted                                                                                                                       | Authentic                          | Imported            | ~                      |      |  |
| VI- | Devices                  |                                                                                                                       |           |                       |                        |      | 10  | Exhauster<br>on WC's ceiling                      | White, ceiling-mounted.<br>Color by design                                                                                                       | Authentic                          | Imported            |                        |      |  |
| 01  | Residence<br>card        | Chip card, smartly connecting<br>with lock, block's security system,<br>parking card, in-out card<br>of service areas | VNCARD    | Vietnam               |                        |      | 11  | Electrical<br>water heater                        | Power-efficiency.<br>Standard form and design                                                                                                    | Authentic                          | Vietnam<br>Imported | -                      |      |  |
| 02  | Light switch<br>socket   | High-ranking plastic material,<br>EU-standarded thermolytic reaction.<br>10A-230V, IP20. Color by design              | Authentic | Imported              |                        |      | 12  | Torsion<br>wrenches for<br>water supply<br>system | Antioxidant bronze materials.<br>Diameter by design                                                                                              | Authentic                          | Vietnam<br>Imported | <b>Š</b> II            |      |  |