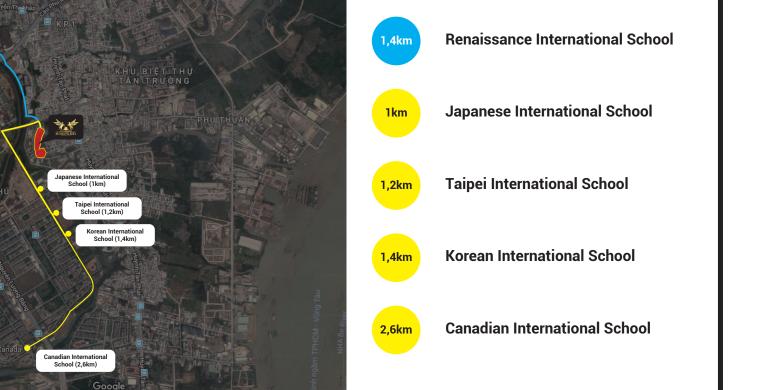

### **EDUCATION**

Renaissance International School Saigon (RISS) Vietnam Australia International School (VAS) Japanese School in Ho Chi Minh City (JSHCM) Taipei School in Ho Chi Minh City (TSHCMC) Korean International School, HCMC (KISHCMC) Canadian International School Lawrence S. Ting School Saigon South International School British Vietnamese International School RMIT Vietnam University Ton Duc Thang University VStar School