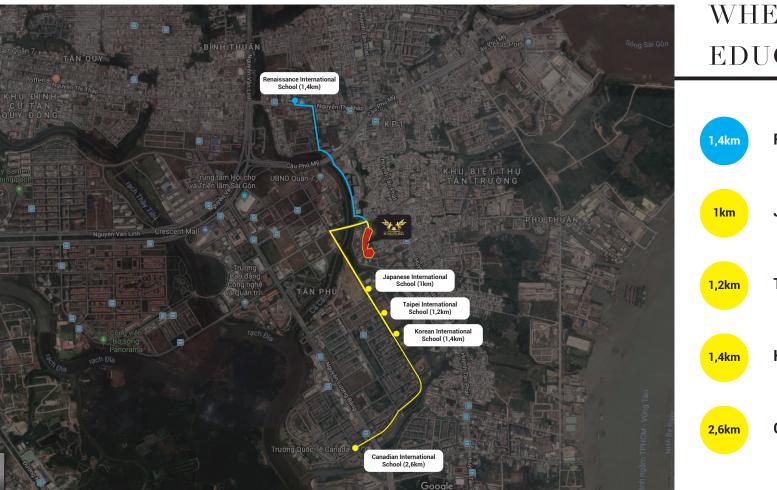

### **EDUCATION**

Renaissance International School Saigon (RISS) Vietnam Australia International School (VAS) Japanese School in Ho Chi Minh City (JSHCM) Taipei School in Ho Chi Minh City (TSHCMC) Korean International School, HCMC (KISHCMC) Canadian International School Lawrence S. Ting School Saigon South International School British Vietnamese International School RMIT Vietnam University Ton Duc Thang University VStar School

## WHERE EXCELLENCE EDUCATION

**High-rise** development in District 7 **Sunrise** from Saigon River **Sunset** on Phu My Hung **Breathtaking** views all around HCMC

Rumor Price \$2100 - \$2400 VAT Excluded