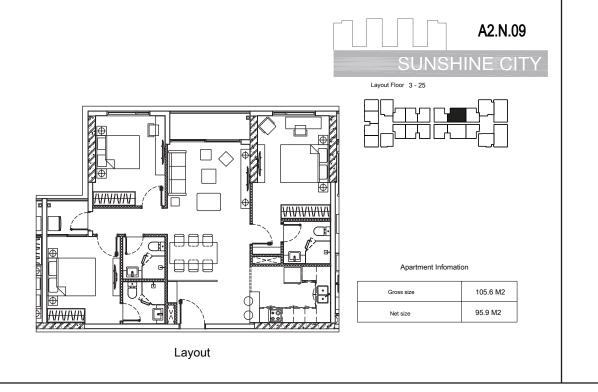

# Sunshine City Saigon Expect Payment Schedule

AVG Expect Price: \$2.300 - \$2.500 Include VAT Handover Condition: Fullyfitted

Layout

Layout Floor 3 - 25

#### Apartment Infomation

| Gross size | 75.7 M2 |
|------------|---------|
| Net size   | 68.4 M2 |